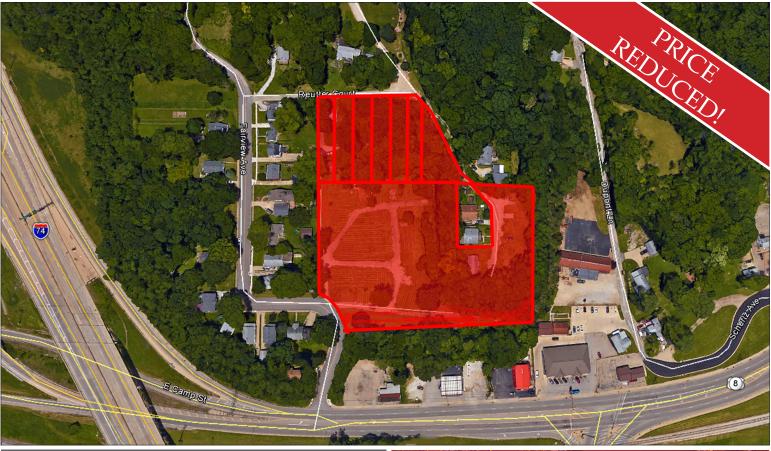

## Farivew Ave Land East Peoria, IL <u>+</u>5.73 Acres For Sale \$459,000

- Approximately 5.73 Acres of land zoned for Multi-Family available in East Peoria.
- Located just off Camp street near the I-74 exit.
- Property was formally a trailer park and has utilities to the site.
- Excellent redevelopment opportunity.
- Location offers close proximity to numerous restaurants and retail.
- Property has eight parcels including those ending in 011,012,013,014,015,016,017 and 006.
- Zoned R4 Multi-Family with ability to have certain special uses allowed for commercial.

## PROPERTY DETAILS

| ZONING                      | R-4 MULTIFAMILY                    |
|-----------------------------|------------------------------------|
| LOT SIZE                    | <u>+</u> 5.73 ACRES                |
| REAL ESTATE<br>TAXES (2017) | \$5,867.02<br>(TOTAL OF 8 PARCELS) |
| SALE PRICE                  | <del>\$499,000</del> \$459,000     |