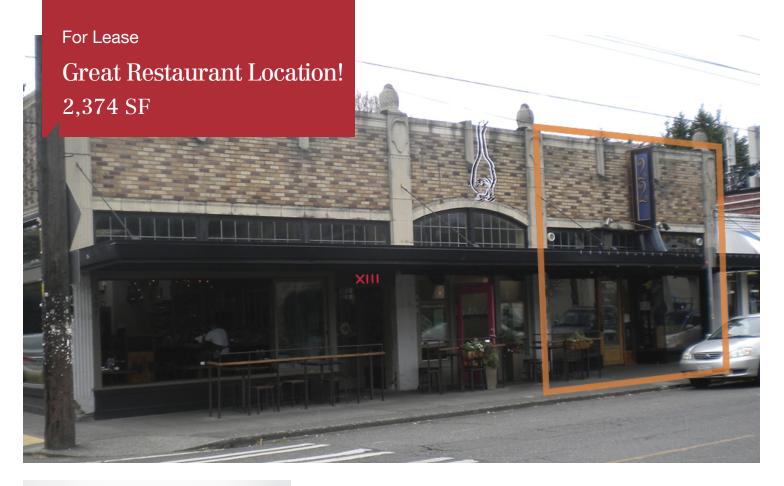

## 405 15th Avenue E

Seattle, WA

- 2,374 SF fully built-out restaurant space
- Surrounded by many successful restaurants and cafes
- High walking traffic area
- Outdoor patio/courtyard seating
- Experienced restaurateurs only
- Lease rate: \$27.00 PSF, NNN