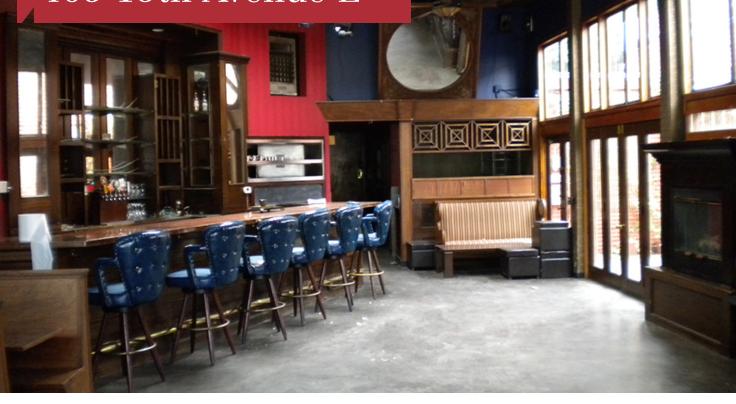

## 405 15th Avenue E

Seattle, WA

- 2,374 SF fully built-out restaurant space
- Surrounded by many successful restaurants and cafes
- High walking traffic area
- Outdoor patio/courtyard seating
- Experienced restaurateurs only
- Lease rate: \$27.00 PSF, NNN