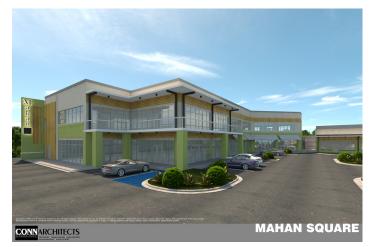

# 31,000 +/- sf NNN Two Story Space Available

## 1322 Mahan Dr, Tallahassee, FL 32308

Listing ID: 30393452 Status: Active

Property Type: Shopping Center For Lease

Retail Type: Strip Center
Contiguous Space: 30,000 SF
Total Available: 30,000 SF

Lease Rate: \$19 - 24 PSF (Annual)
Base Monthly Rent: \$47,500 - 60,000