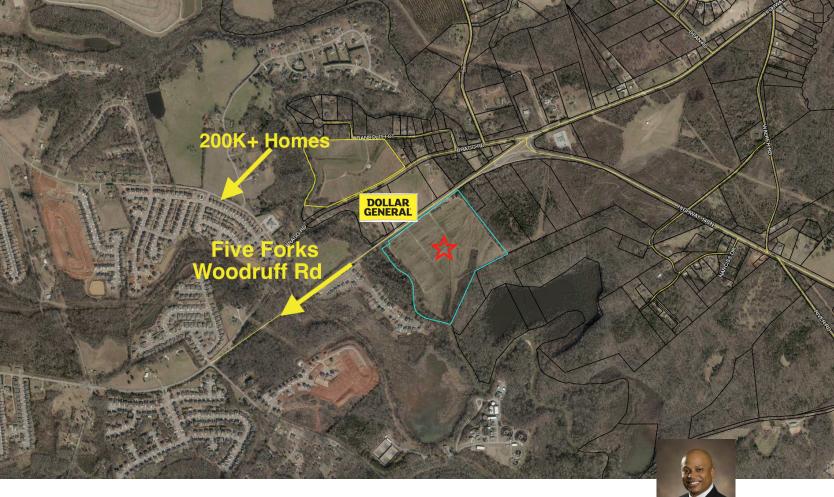

## Highway 417/146 47+ Acres

Five Forks/Simpsonville Gateway

5 minutes past Five Forks toward Spartanburg County. 47+ acre lot on the edges of Greenville and Spartanburg Counties. Located next to new Dollar General.

- 47 Acres/ Well/ Septic
- · 1343 Ft Frontage/ 1593 Ft Lot Depth
- Excellent Visibility/ 9000 VPD SCDOT
- Income Producing Tree Farm
- Hundreds of \$200k+ residences in walking distance
- · Prime development site/Commercial Activity
- Property Info