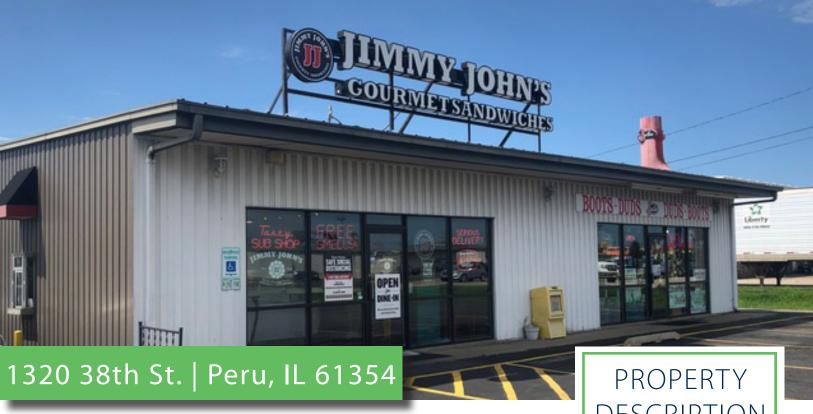

# **DESCRIPTION**

This busy corridor's traffic is primarily retail and workforce traffic. The Jimmy John's implemented one of the Franchise's first drive throughs in the late 1990s. With Jimmy Johns Relocating to a much needed larger property this well known location is for lease or sale.

### Jimmy John's

20 years; moving to larger building 2021