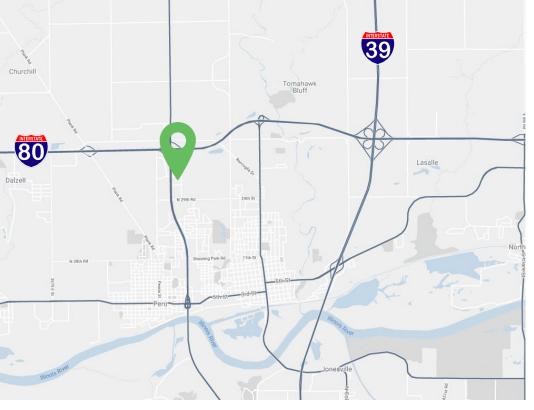

# **DESCRIPTION**

This busy corridor's traffic is primarily retail and workforce traffic. The Jimmy John's implemented one of the Franchise's first drive throughs in the late 1990s. With Jimmy Johns Relocating to a much needed larger property this well known location is for lease or sale.