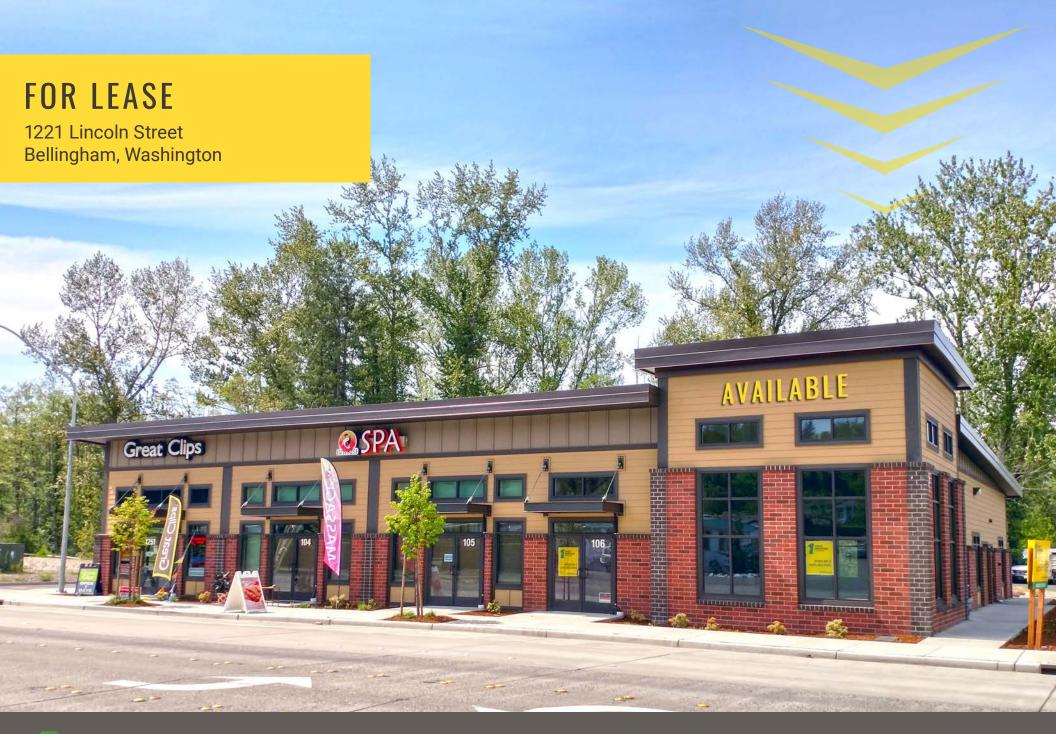

## 1221 LINCOLN STREET:

810 SF LEASE INCENTIVE:

2,400 SF REDUCED YEAR 1 RENT!

- 2,400 SF Space Can be Demised to 1,200 SF
- Prominent Corner Space Available
- Easy Access to I-5 and WWU Park and Ride
- · Join Great Clips and Foot Spa