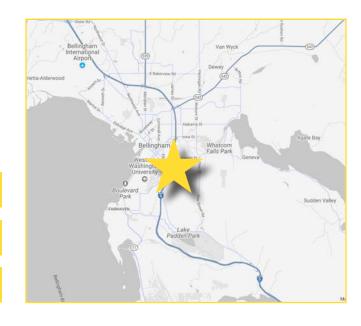

Located Near Park & Ride

Located Moments from Interstate 5

23,000 ADT Lakeway Drive

12,000 ADT Lincoln Street

**BELLINGHAM**, **WA** which serves as the County Seat of Whatcom County, is at the center of a uniquely picturesque area offering a rich variety of recreational, cultural, educational, and economic activities. Excellence in education is hallmark of their community. Nationally lauded K-12 public schools, two community colleges, and Western Washington University - consistently ranked high among public regional universities - all call Bellingham home.