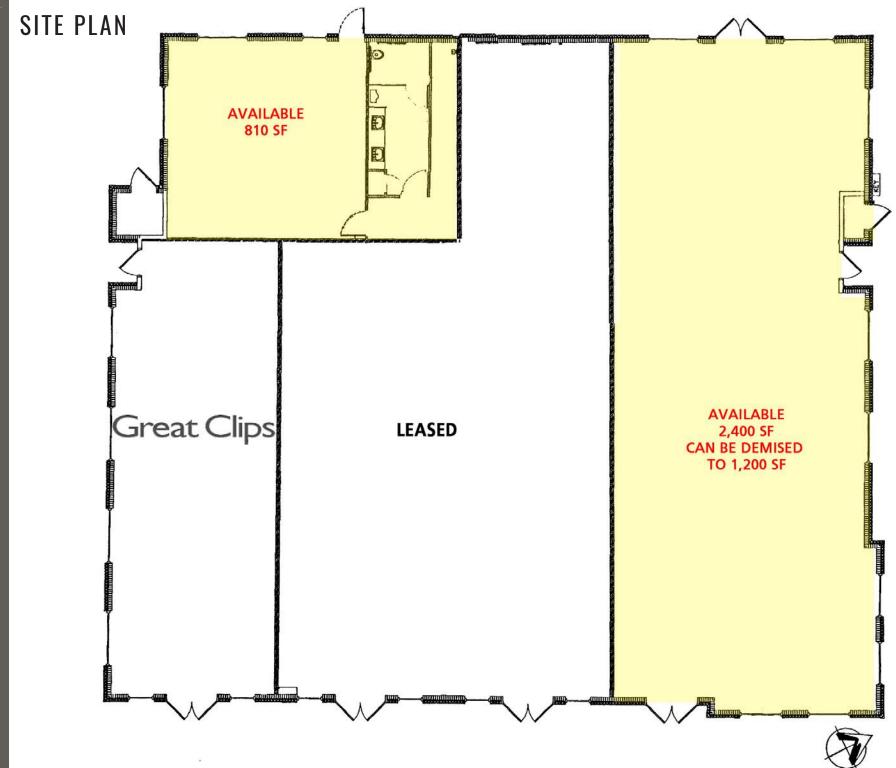

## 1221 LINCOLN STREET:

810 SF LEASE INCENTIVE:

2,400 SF REDUCED YEAR 1 RENT!

- 2,400 SF Space Can be Demised to 1,200 SF
- Prominent Corner Space Available
- Easy Access to I-5 and WWU Park and Ride
- · Join Great Clips and Foot Spa