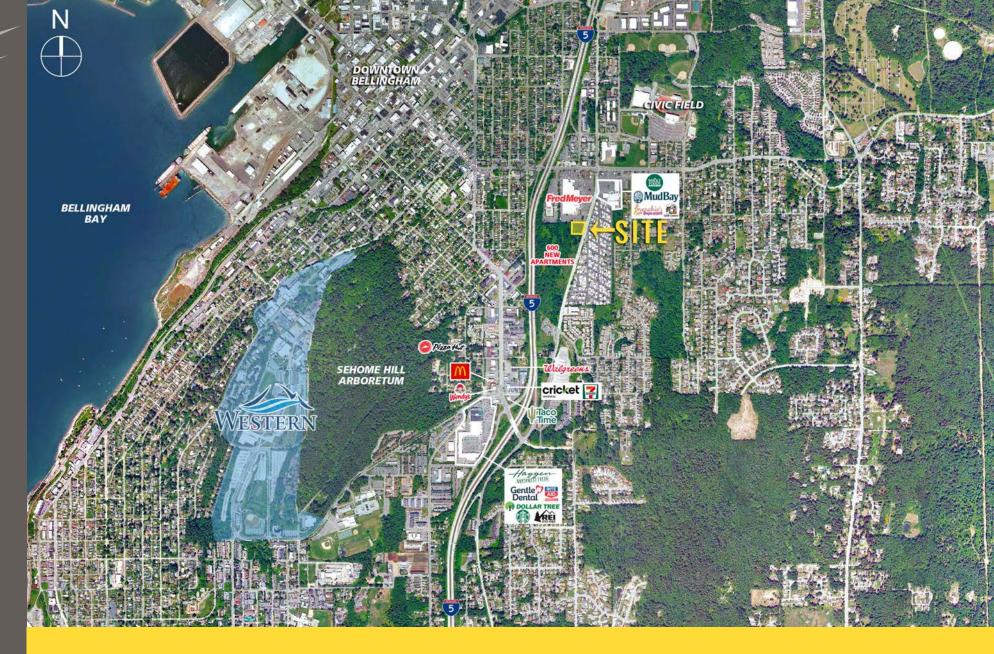

**THE VILLAGE AT LINCOLN** is located adjacent to Fred Meyer and across the street from Whole Foods. The location is further benefited from the newly constructed 600+ apartment units directly behind the site. Centrally located at the intersection of the Sehome, Lakeway, and Puget neighborhoods this busy retail core also services Western Washington University with its 20,000+ students, faculty, and staff and community drivers such as Civic Field, the Sportsplex and Aquatic Center.

Located Near Park & Ride

Located Moments from Interstate 5

23,000 ADT Lakeway Drive

12,000 ADT Lincoln Street

**BELLINGHAM**, **WA** which serves as the County Seat of Whatcom County, is at the center of a uniquely picturesque area offering a rich variety of recreational, cultural, educational, and economic activities. Excellence in education is hallmark of their community. Nationally lauded K-12 public schools, two community colleges, and Western Washington University - consistently ranked high among public regional universities - all call Bellingham home.