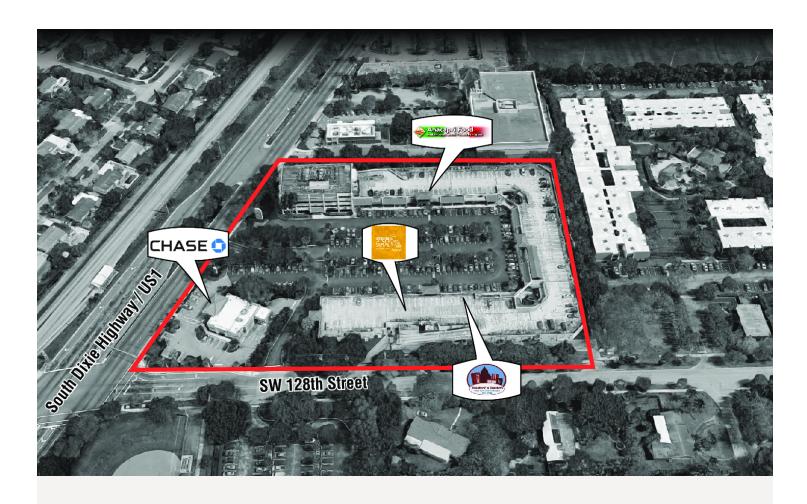

#### **LOCATION**

NEC of US1/S Dixie Highway & 128th Street

## **Area Retailers**

**Pinecrest Town Center** 