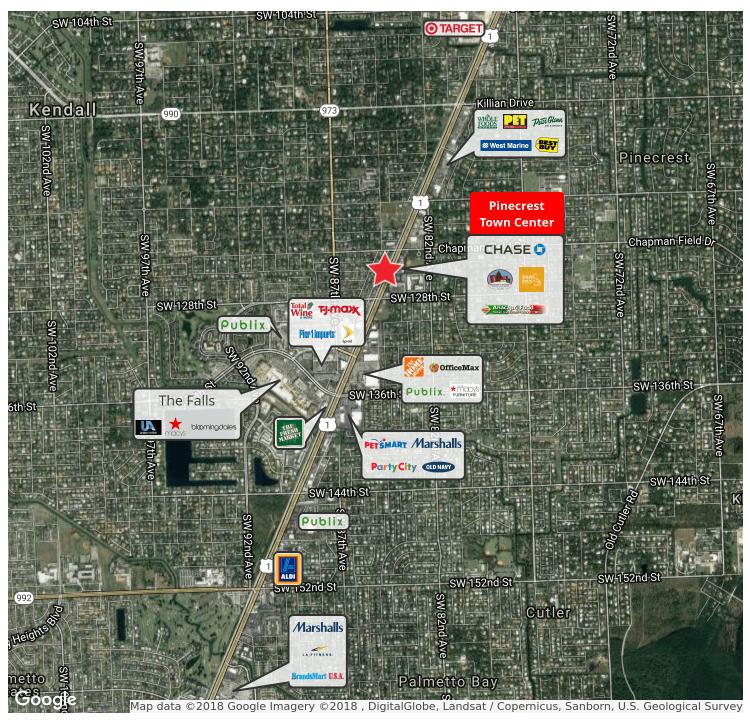

#### **LOCATION**

NEC of US1/S Dixie Highway & 128th Street

## **Area Retailers**

**Pinecrest Town Center** 