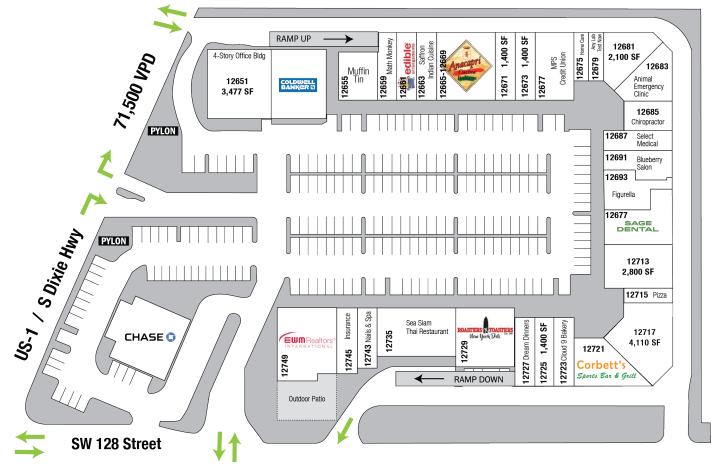

## Site Plan Pinecrest Town Center

| 12651 | AVAILABLE 11/18               | 3,477 SF | 12679 | AnyLab TestNow            | 750 SF   | 12717 | AVAILABLE               | 4,110 SF |
|-------|-------------------------------|----------|-------|---------------------------|----------|-------|-------------------------|----------|
| 12653 | Coldwell Banker               | 4,505 SF | 12681 | AVAILABLE                 | 2,100 SF | 12721 | Corbett's Sports Bar    | 2,450 SF |
| 12659 | Math Monkey                   | 1,400 SF | 12683 | Animal Emergency Clinic   | 2,067 SF | 12723 | Cloud 9 Bakery          | 1,400 SF |
| 12661 | Edible Arrgmnts - AVAIL 11/18 | 1,400 SF | 12685 | Bagnell Chiropractic      | 1,500 SF | 12725 | AVAILABLE               | 1,400 SF |
| 12663 | Saffron Indian Cuisine        | 1,400 SF | 12687 | Select Physical Therapy   | 1,400 SF | 12727 | Dream Dinners           | 1,400 SF |
| 12665 | Anacapri Cucina Italiana      | 4,160 SF | 12007 | Select Physical Therapy   | 1,400 31 | 12/2/ | Dream Diffiers          | 1,400 31 |
|       | *                             | ,        | 12691 | Blueberry's Salon         | 1,400 SF | 12729 | Roasters 'N Toasters    | 3,552 SF |
| 12671 | AVAILABLE                     | 1,400 SF |       | •                         | ,        |       |                         | ,        |
| 12673 | AVAILABLE                     | 1,400 SF | 12693 | Figurella Women's Fitness | 1,995 SF | 12735 | Sea Siam                | 4,000 SF |
| 12677 | MPS Credit Union              | 2,800 SF | 12695 | Sage Dental               | 3,134 SF | 12743 | Perfect Nails & Spa     | 1,270 SF |
| 12675 | Home Care Assistance          | 750 SF   | 12705 | AVAILABLE                 | 2,868 SF | 12745 | Great Florida Insurance | 1,340 SF |
|       |                               |          | 12715 | Manhattan Chicago Pizza   | 800 SF   | 12749 | EWM - AVAIL 11/18       | 4,390 SF |