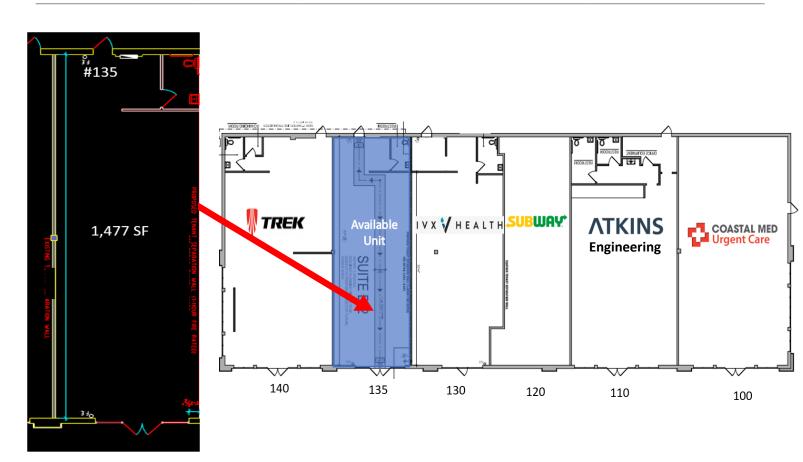

Join the newest tenant IVX Health Infusion Center along with Coastal Med Urgent Care, Trek Bicycle, Subway, Atkins Engineering, Dunkin Donuts, Promell Pharmacy, and Holy Smokes & Vape.

Prime signage on rear of building, large pylon sign on signalized corner of Colonial and Six Mile that can be seen from far away!

## Space Available

| Unit      | SF    | Lease Rate  | CAM    | Monthly Total (with tax) |
|-----------|-------|-------------|--------|--------------------------|
| Suite 135 | 1,477 | \$25.00 NNN | \$9.50 | \$4,501.15               |