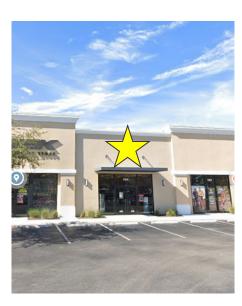

# **Colonial Corners**

8291/8293 Dani Drive, Fort Myers, FL, 33966

The available unit is a vanilla shell space ready for new flooring and paint. The unit is also equipped with sprinkler system and a brand new HVAC unit. The space features a drop ceiling, double door entry with rear emergency door single restroom, and ample parking.

Join the newest tenant IVX Health Infusion Center along with Coastal Med Urgent Care, Trek Bicycle, Subway, Atkins Engineering, Dunkin Donuts, Promell Pharmacy, and Holy Smokes & Vape.

Prime signage on rear of building, large pylon sign on signalized corner of Colonial and Six Mile that can be seen from far away!