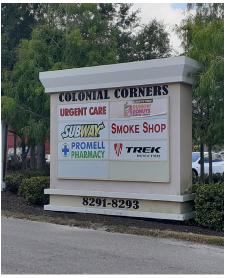

Join the newest tenant IVX Health Infusion Center along with Coastal Med Urgent Care, Trek Bicycle, Subway, Atkins Engineering, Dunkin Donuts, Promell Pharmacy, and Holy Smokes & Vape.

Prime signage on rear of building, large pylon sign on signalized corner of Colonial and Six Mile that can be seen from far away!