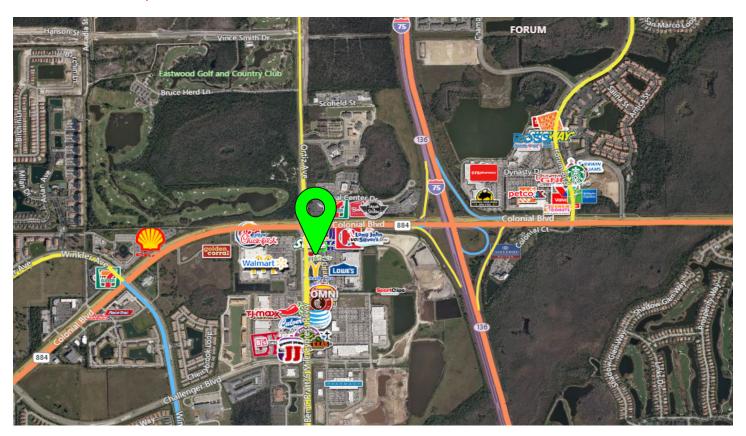

#### Aerial / Location Map

#### **Traffic Counts**

| I-75                             | 85,000 AADT |
|----------------------------------|-------------|
| Colonial Blvd.                   | 75,000 AADT |
| Ben C. Pratt/6 Mile Cypress Pkwy | 19,000 AADT |