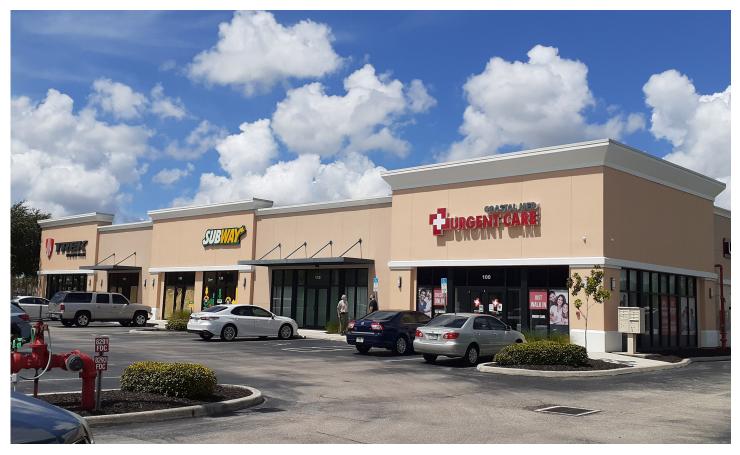

# **Colonial Corners**

8291/8293 Dani Drive, Fort Myers, FL, 33966

The available unit is a vanilla shell space ready for new flooring and paint. The unit is also equipped with sprinkler system and a brand new HVAC unit. The space features a drop ceiling, double door entry with rear emergency door single restroom, and ample parking.

Join the newest tenant IVX Health Infusion Center along with Coastal Med Urgent Care, Trek Bicycle, Subway, Atkins Engineering, Dunkin Donuts, Promell Pharmacy, and Holy Smokes & Vape.

Prime signage on rear of building, large pylon sign on signalized corner of Colonial and Six Mile that can be seen from far away!