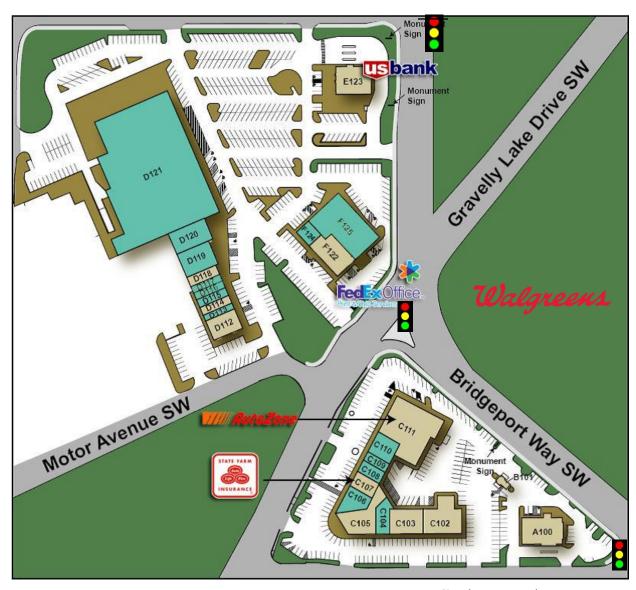

## LAKEWOOD COLONIAL CENTER

9314 Bridgeport Way SW, Lakewood, WA 98499

| SPACE | TENANT                               | SQ. FT. |
|-------|--------------------------------------|---------|
| D121  | Available                            | 52,870  |
| D120  | Available                            | 3,766   |
| D119  | Available                            | 3,477   |
| D118  | Legacy Bakery & Catering             | 1,375   |
| D117  | Available                            | 1,166   |
| D116  | Available                            | 1,166   |
| D115  | Available                            | 1,030   |
| D114  | Cascade Bagel Baking Center          | 1,030   |
| D113  | Available                            | 820     |
| D112  | Cascade Bagel & Deli                 | 1,995   |
| E123  | US Bank                              | 4,363   |
| F122  | FedEx Office                         | 4,020   |
| F124  | Available                            | 1,529   |
| F125  | Available                            | 9,401   |
| C111  | AutoZone                             | 10,500  |
| C110  | Available                            | 2,118   |
| C109  | Available                            | 1,532   |
| C108  | Available                            | 1,300   |
| C107  | State Farm Insurance                 | 1,479   |
| C106  | Available                            | 2,634   |
| C105  | The Door Christian Fellowship Church | 3,877   |
| C104  | Available                            | 2,661   |
| C103  | Sound Banking                        | 3,640   |
| C102  | Avalon Clinic                        | 4,903   |
| A100  | Washington State Employees CU        | 5,009   |
| B101  | Cutter's Point Coffee                | 300     |

Site plan not to scale