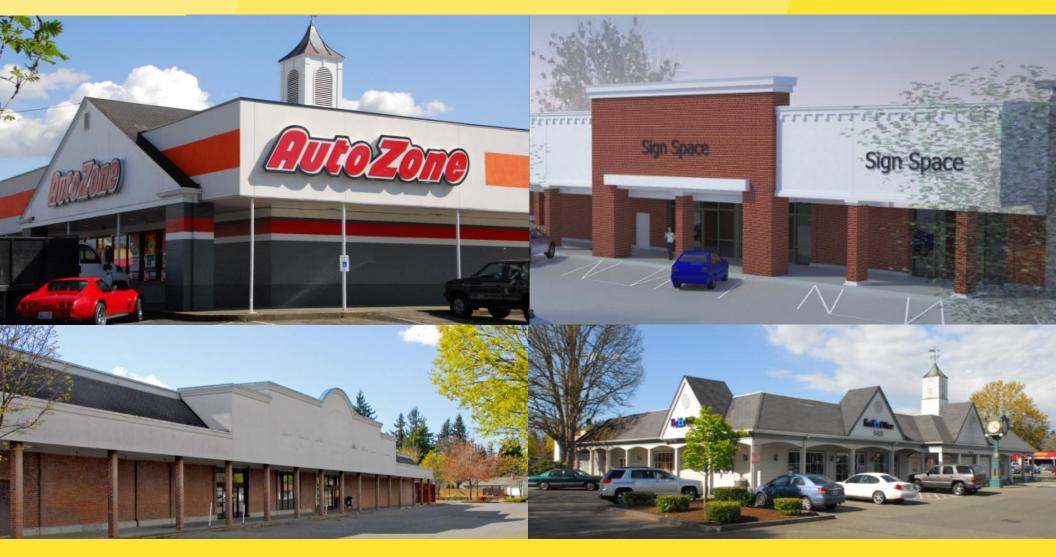

### **AVAILABLE**

Anchor and inline shop space available immediately.

- 820 52,870 sf in North Block property
- 1,300–15,601 sf in East Block property
- Call for rates per square foot, plus NNN

### **Property Highlights**

- Major remodel planned for entire center
- Monument Signage
- Anchored by AutoZone, Washington State Employee's Credit Union, FedEx Kinko's and others!
- Less than ½ mile from Lakewood Towne Center
- Lakewood's highest retail core traffic intersection at over 32,400 ADT

## LAKEWOOD COLONIAL CENTER

9314 Bridgeport Way SW, Lakewood, WA 98499

| SPACE | TENANT                               | SQ. FT. |
|-------|--------------------------------------|---------|
| D121  | Available                            | 52,870  |
| D120  | Available                            | 3,766   |
| D119  | Available                            | 3,477   |
| D118  | Legacy Bakery & Catering             | 1,375   |
| D117  | Available                            | 1,166   |
| D116  | Available                            | 1,166   |
| D115  | Available                            | 1,030   |
| D114  | Cascade Bagel Baking Center          | 1,030   |
| D113  | Available                            | 820     |
| D112  | Cascade Bagel & Deli                 | 1,995   |
| E123  | US Bank                              | 4,363   |
| F122  | FedEx Office                         | 4,020   |
| F124  | Available                            | 1,529   |
| F125  | Available                            | 9,401   |
| C111  | AutoZone                             | 10,500  |
| C110  | Available                            | 2,118   |
| C109  | Available                            | 1,532   |
| C108  | Available                            | 1,300   |
| C107  | State Farm Insurance                 | 1,479   |
| C106  | Available                            | 2,634   |
| C105  | The Door Christian Fellowship Church | 3,877   |
| C104  | Available                            | 2,661   |
| C103  | Sound Banking                        | 3,640   |
| C102  | Avalon Clinic                        | 4,903   |
| A100  | Washington State Employees CU        | 5,009   |
| B101  | Cutter's Point Coffee                | 300     |