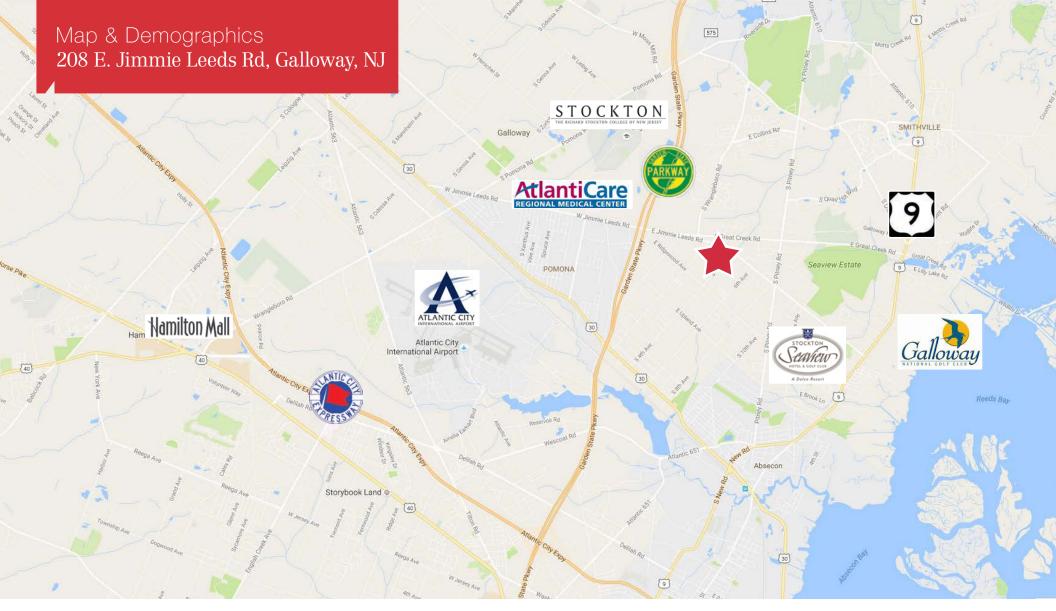

## **Location Information**

- A no-toll interchange of the Garden State Parkway is under construction a short distance from this land parcel
- Minutes from AtlantiCare Regional Medical Center, Stockton State College, Stockton Seaview Hotel & Golf Club and Galloway National Golf Club
- 1 mile to Garden State Parkway; 5.5 miles to Atlantic City Expressway

## 208 E. Jimmie Leeds Road

Galloway, New Jersey

21 Roland Avenue Mount Laurel NJ 08054 +1 856 234 9600

naimertz.com

| Demographic Information | 1 Mile   | 3 Mile   | 5 Mile   |
|-------------------------|----------|----------|----------|
| Total Population        | 4,652    | 34,170   | 54,520   |
| Median Household Income | \$61,674 | \$63,672 | \$58,248 |
| Total Households        | 4,788    | 31,514   | 80,405   |