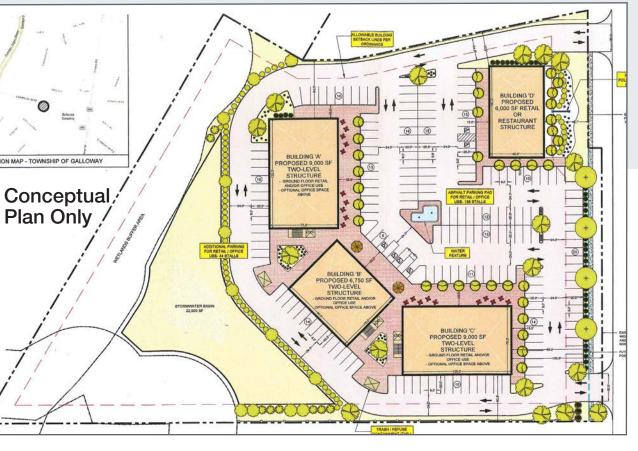

## **Property Description**

- 5.25 ± acres available for sale with 450' ± frontage on Jimmie Leeds Road
- Block 980, Lots 13.03 & 14
- Zoned PRO Professional Office District
- City Utilities, Water Sewer, Natural Gas
- Ideal site for developers of professional office buildings or retail strip centers