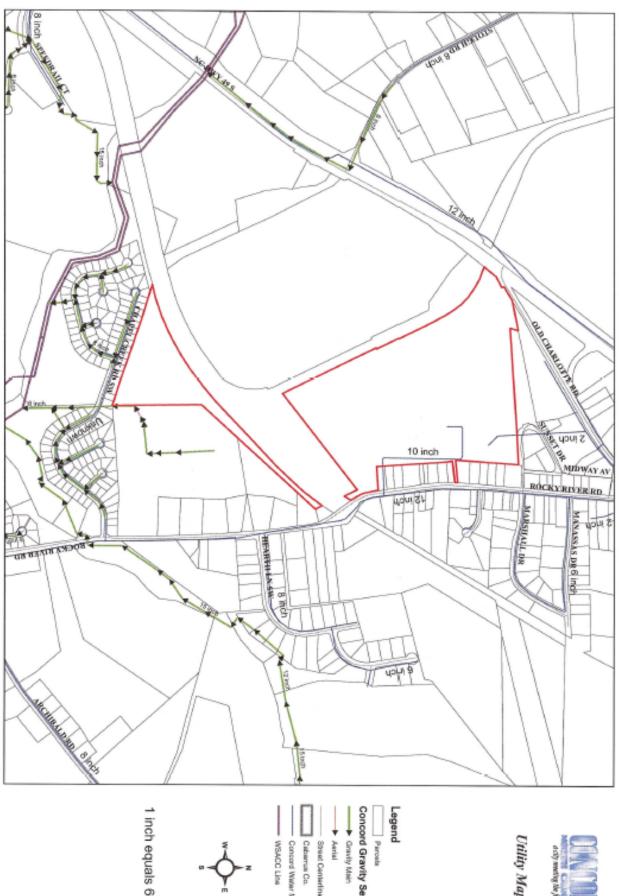

## Water and Sewer Map

1 inch equals 600 feet

Concord Gravity Sewer Main

P Gravity Main