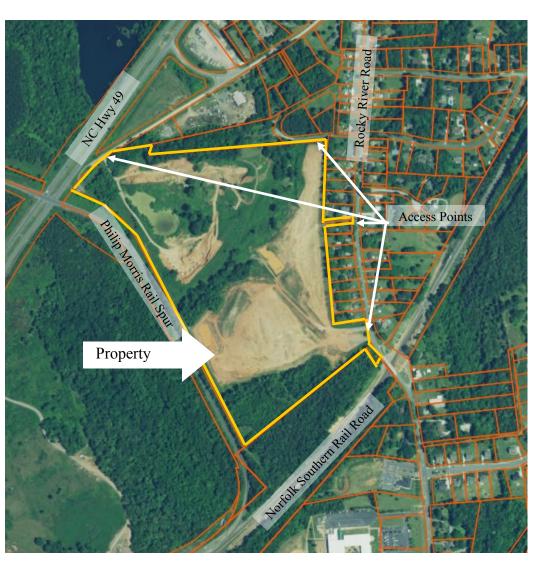

## **Presented By:**

J. Harris Morrison III, CCIM (owner/broker)
harrism@newbranchre.com
704-786-8888 - www.newbranchre.com
363 Church Street N
Suite 240
Concord, NC 28025

- Partially graded
- Multiple access points
- Visibility from NC Hwy 49
- Currently zoned Light Industrial
- Adjacent to Norfolk Southern RR
- Water available at site; Sewer nearby
- Sub-divisible
- Price: \$29,000 per acre