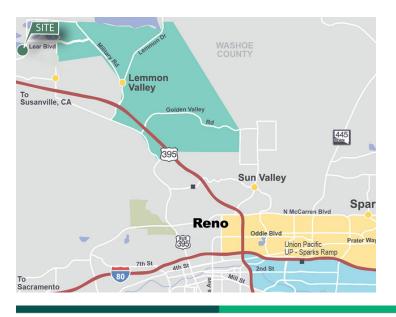

### LOCATION

- Hwy-395 North Valleys Submarket
- On the corner of Moya Blvd and Red Rock Road