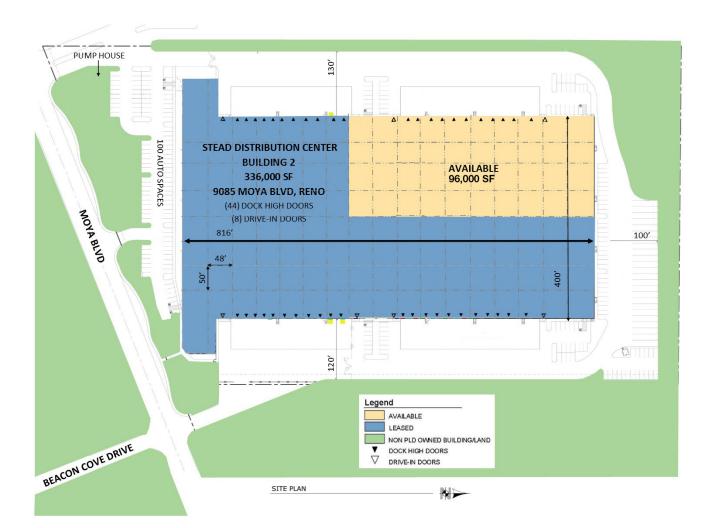

### FACILITY

- 96,000± s.f. available
- 1,000± s.f. Office
- 11 dock high doors
- 2 drive-in doors
- 30' clear height
- 48' x 50' column spacing
- ESFR sprinkler rating
- 33 auto parking spaces
- Trailer parking
- Fenced truck court
- Built in 2001