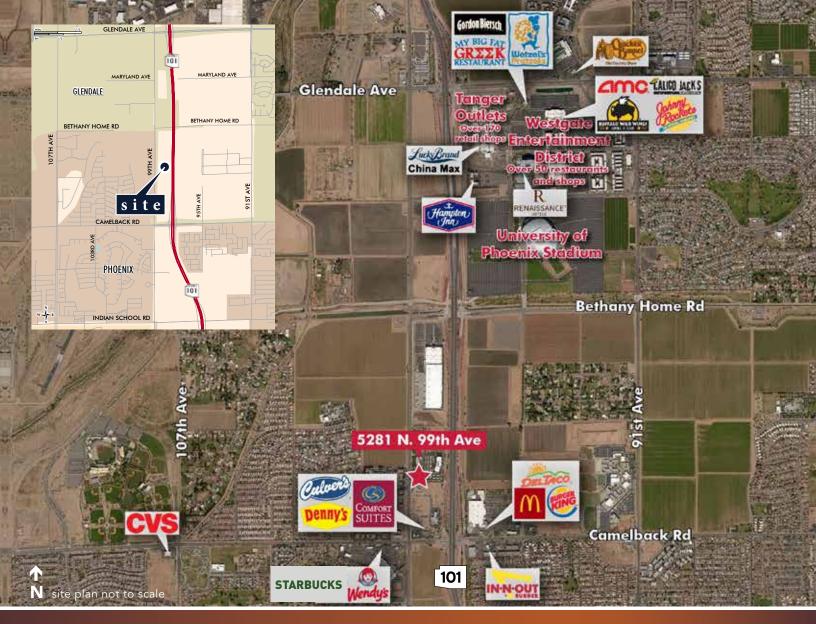

## **Location Amenities**

- Located within minutes to the state-of-the-art University of Phoenix Stadium & Westgate Entertainment District 20 minutes from Phoenix Sky Harbor International Airport Great Freeway Access to both the Loop 101 and Interstate 10 freeways Corporate neighbors include Bechtel Corporation, West-MEC, and Spooner Physical Therapy.