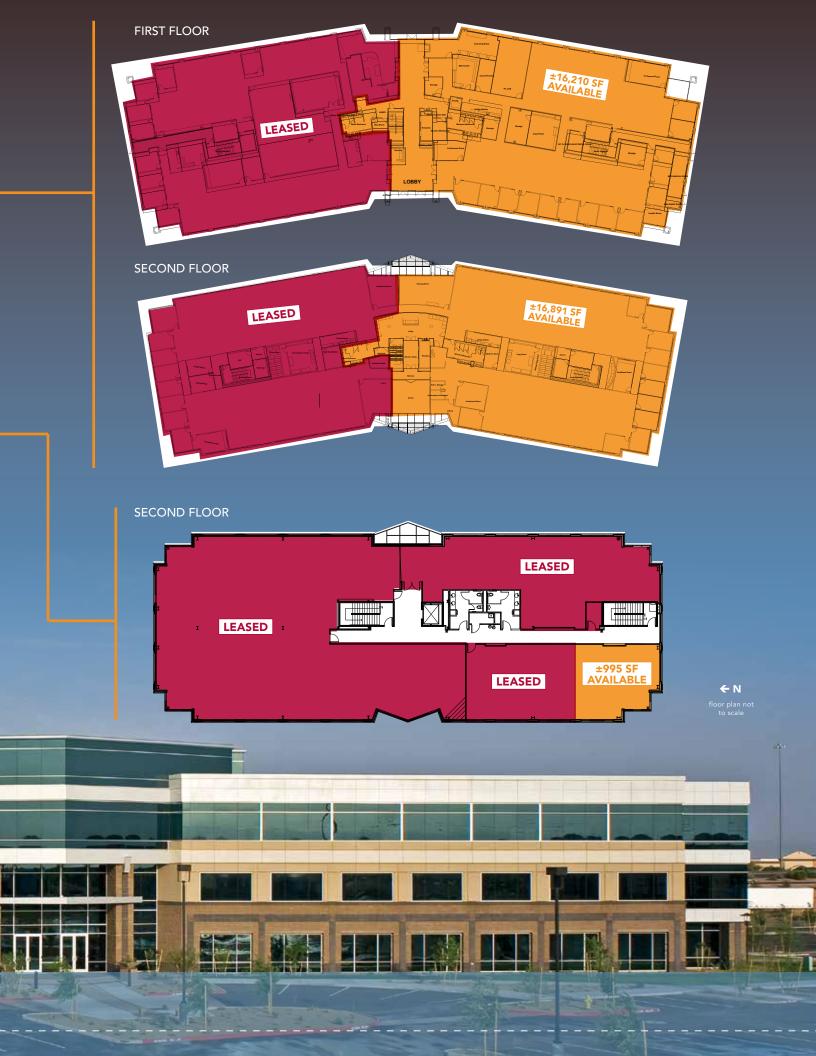

## **Property Highlights**

- Five building complex
- 5:1,000 parking including covered, reserved. Additional parking available.
- Cox Communications and Century Link available