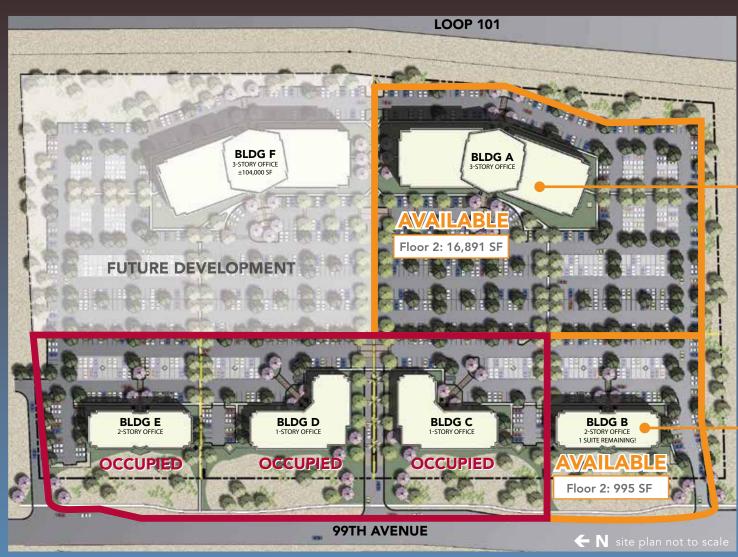

## **Property Highlights**

- Five building complex
- 5:1,000 parking including covered, reserved. Additional parking available.
- Cox Communications and Century Link available