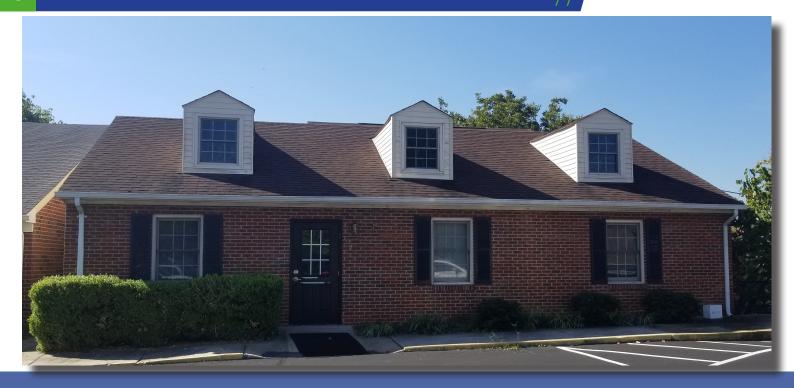

## FOR SALE 3,500 Sq. Ft. ±

171 W. Main St. - Bedford, VA 24523

### **Property Features**

Professional office located in the heart of Bedford's business district with high visibility and a strong traffic count. The building features include: reception area, 10 offices/exam rooms on the main level, two restrooms, additional offices/storage on the upper & lower levels, carpet/laminate floors w/ concrete floors in the lower level, acoustic tile w/ fluorescent lighting.