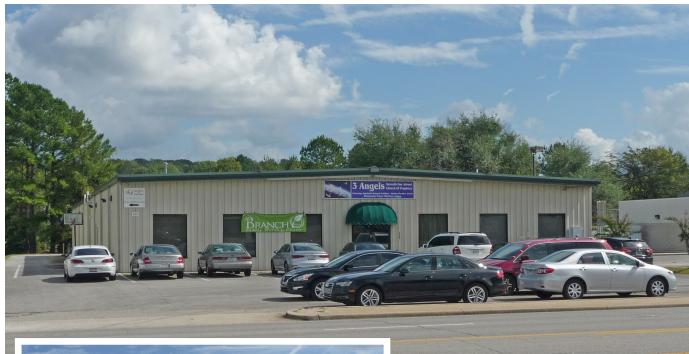

## LEASE

8503 Whitesburg Drive Huntsville, AL 35802

BUILDING SIZE 13,125 SF

AVAILABLE Suite A - 6,125 SF (Suite A is the front half of the building)

## COMMENTS

- Highly visible location along Whitesburg Drive and excellent access to Memorial Parkway
- 100% conditioned facility
- Suite offers 1 roll-up door
- Suitable for retail, office or light industrial user
- Constructed in 1998