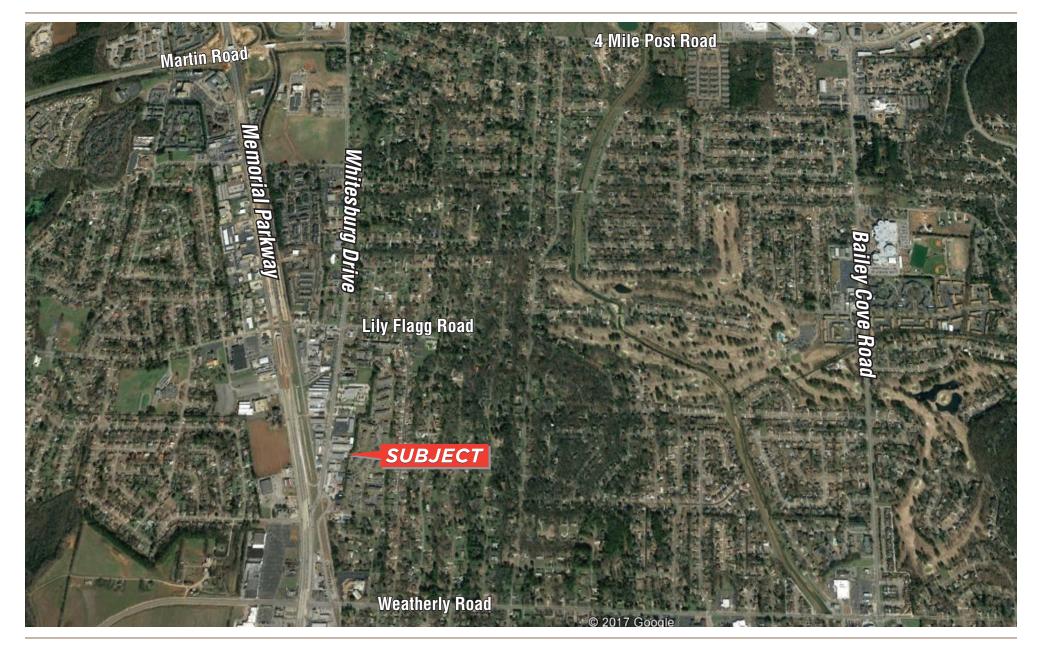

## COMMENTS

- Highly visible location along Whitesburg Drive and excellent access to Memorial Parkway
- 100% conditioned facility
- Suite offers 1 roll-up door
- Suitable for retail, office or light industrial user
- Constructed in 1998

**TRAFFIC COUNT** 15,400 cars/day (Whitesburg Dr.)

PRICING \$9.00 NN

**EXCLUSIVE AGENT** Bart Smith, CCIM, SIOR 256.382.9010 barts@grahamcompany.com

305 Church Street SW Suite 710 Huntsville, AL 35801 TEL 256.382.9010 FAX 256.382.9011 grahamcompany.com