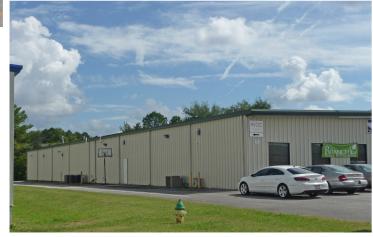

## LEASE

8503 Whitesburg Drive Huntsville, AL 35802

BUILDING SIZE 13,125 SF

AVAILABLE Suite A - 6,125 SF (Suite A is the front half of the building)

## COMMENTS

- Highly visible location along Whitesburg Drive and excellent access to Memorial Parkway
- 100% conditioned facility
- Suite offers 1 roll-up door
- Suitable for retail, office or light industrial user
- Constructed in 1998