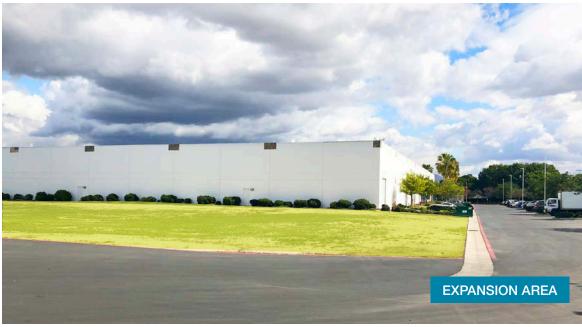

#### **Jeff Brown**

jbrown@kiddermathews.com 858.369.3016 LIC #01496665

The building features ±75,000 SF of office & lab area and ±32,000 SF of warehouse.

#### PROPERTY FEATURES

20' - 22' clear height

Anti-static flooring

3 dock-high and 2 grade-level doors

3,000 amps, 277-480 volt power

52' x 48' column spacing

Backup diesel generator

Showers and lockers on-site

5/1,000 SF parking ratio (possible)

Close proximity to I-905 and the USA/Mexico border

Lease Rate: \$0.75/SF NNN (Nets est at \$0.18/SF)

Mickey Morera

858.369.3030 mmorera@kiddermathews.com LIC #00950071 Jeff Brown