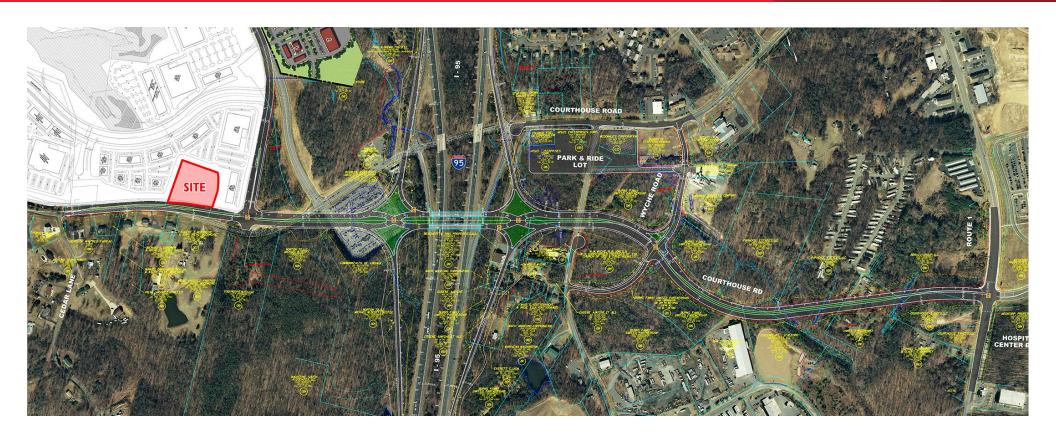

# Land for sale/ground lease Courthouse Road Parcel

Corner of Route 630 (Courthouse Rd. & Austin Ridge Dr.) | Stafford, Virginia

For more information, contact:

JIM ASHBY

Senior Vice President 804 697 3455 jim.ashby@thalhimer.com