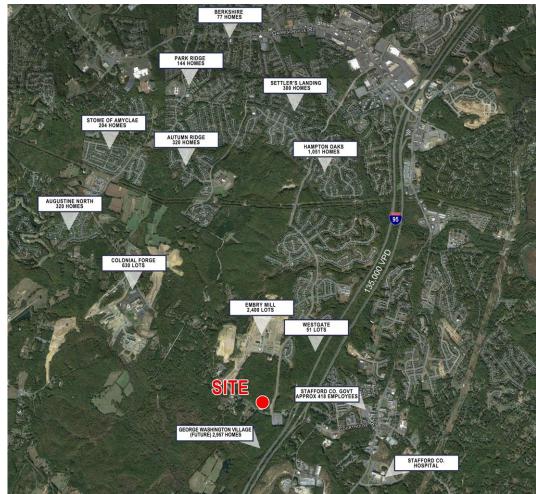

#### **Property Features**

- 2.3 ACRE PAD SITE AVAILABLE JUST OFF I-95
- Part of brand new VDOT interchange planned for 2018 (Exit 140)
- To be relocated at/near signalized intersection of Courthouse Road & Austin Ridge Drive
- Located in commercial growth corridor (40% growth over last decade)
- Trade population of nearly 126,000 with an average household income of over \$100,000
- · Close proximity to Quantico
- Fastest growing County in Virginia with close to 5,000 new residential homes planned; 5th wealthiest county in the Nation
- 135,000 VPD Interstate 95