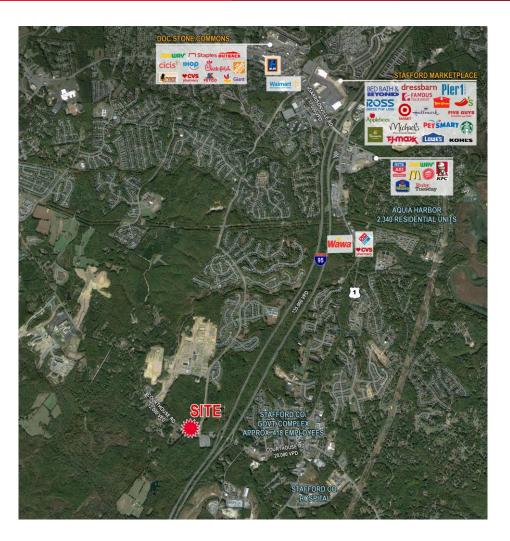

# LAND FOR SALE/GROUND LEASE Courthouse Road Parcel

Corner of Route 630 (Courthouse Rd. & Austin Ridge Dr.) | Stafford, Virginia

For more information, contact:

JIM ASHBY

Senior Vice President 804 697 3455 jim.ashby@thalhimer.com