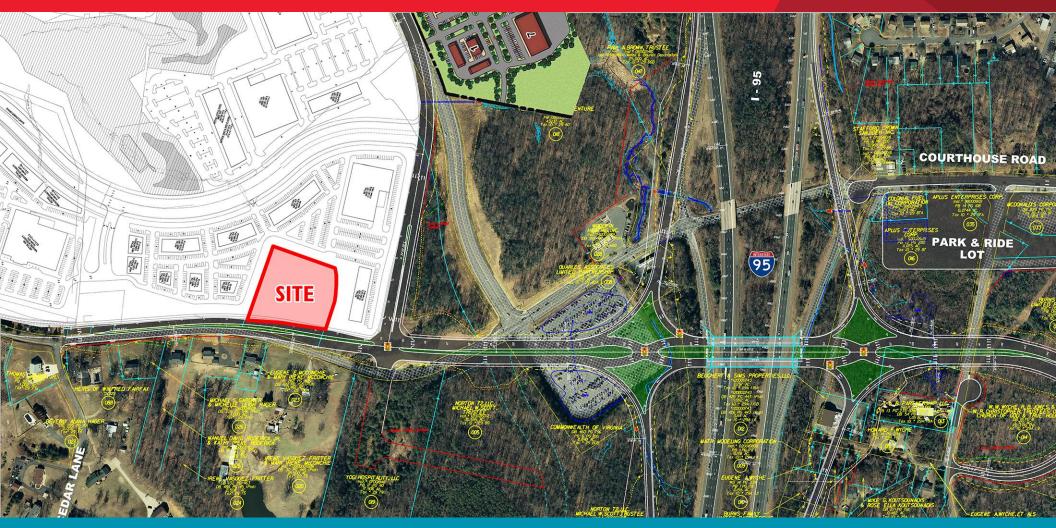

# LAND FOR SALE/GROUND LEASE Courthouse Road Parcel

Corner of Route 630 (Courthouse Rd. & Austin Ridge Dr.) | Stafford, Virginia

2.3 Acre Pad Site Available Just Off Interstate 95

For more information, contact:

### LAND FOR SALE/GROUND LEASE Courthouse Road Parcel

Corner of Route 630 (Courthouse Rd. & Austin Ridge Dr.) | Stafford, Virginia

#### **Property Features**

- 2.3 ACRE PAD SITE AVAILABLE JUST OFF I-95
- Part of brand new VDOT interchange planned for 2018 (Exit 140)
- To be relocated at/near signalized intersection of Courthouse Road & Austin Ridge Drive
- Located in commercial growth corridor (40% growth over last decade)
- Trade population of nearly 126,000 with an average household income of over \$100,000
- · Close proximity to Quantico
- Fastest growing County in Virginia with close to 5,000 new residential homes planned; 5th wealthiest county in the Nation
- 135,000 VPD Interstate 95