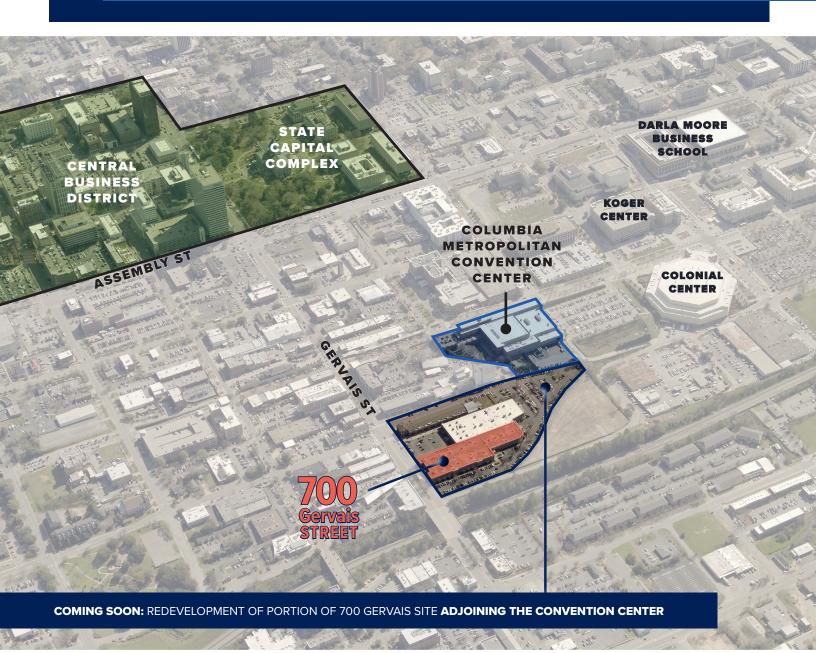

VISTA OFFICE SPACE FROM ±6,587 TP TO ±12,800 RSF

- Highly visible and accessible office building located in the Historical Vista District of Downtown Columbia
- Blocks from the Central BusinessDistrict, State Capitol, and USC Campus
- Proximity to more than 100 restaurants, entertainment venues, art galleries, and specialty retail shops
- ▶ Parking: 4 spaces per 1,000 SF