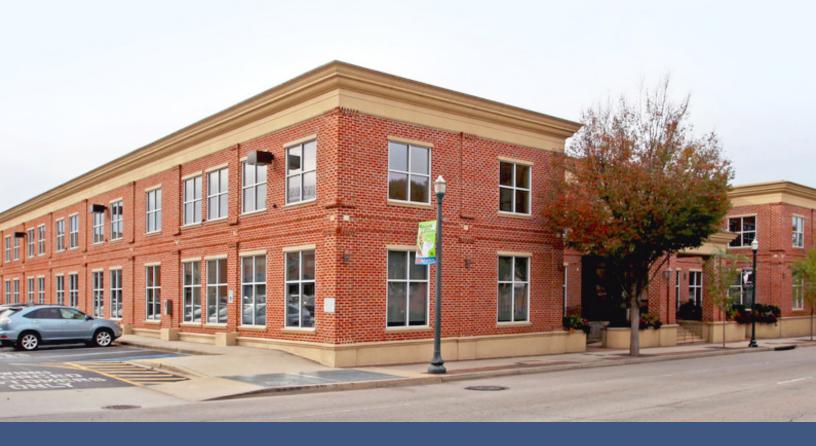

VISTA OFFICE SPACE FROM ±6,587 TP TO ±12,800 RSF

- Highly visible and accessible office building located in the Historical Vista District of Downtown Columbia
- Blocks from the Central BusinessDistrict, State Capitol, and USC Campus
- Proximity to more than 100 restaurants, entertainment venues, art galleries, and specialty retail shops
- ▶ Parking: 4 spaces per 1,000 SF