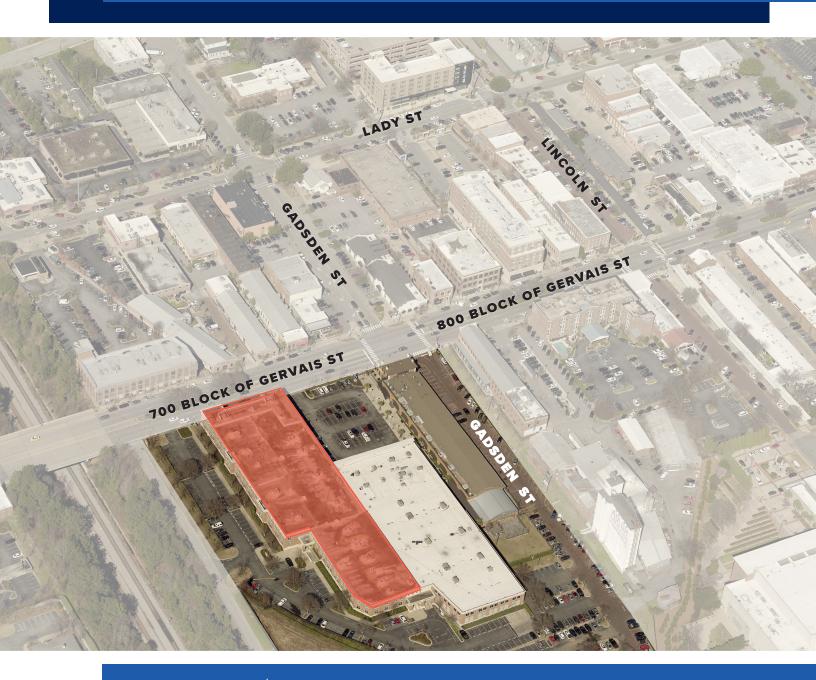

VISTA OFFICE SPACE FROM ±6,587 TP TO ±12,800 RSF

- Highly visible and accessible office building located in the Historical Vista District of Downtown Columbia
- Blocks from the Central BusinessDistrict, State Capitol, and USC Campus
- Proximity to more than 100 restaurants, entertainment venues, art galleries, and specialty retail shops
- ▶ Parking: 4 spaces per 1,000 SF

### VISTA OFFICE SPACE FROM ±6,587 TP TO ±12,800 RSF