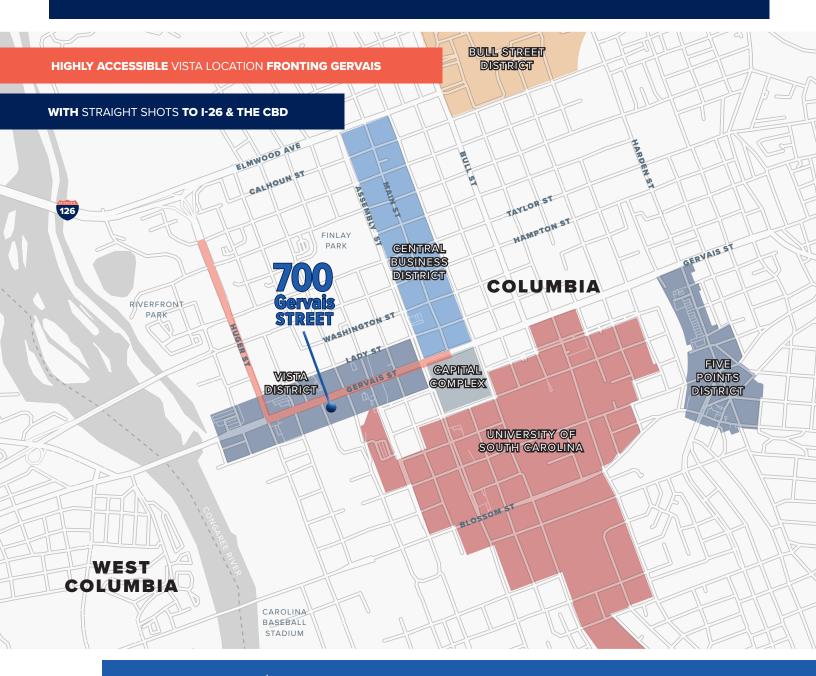

VISTA OFFICE SPACE FROM ±6,587 TP TO ±12,800 RSF

- Highly visible and accessible office building located in the Historical Vista District of Downtown Columbia
- Blocks from the Central BusinessDistrict, State Capitol, and USC Campus
- Proximity to more than 100 restaurants, entertainment venues, art galleries, and specialty retail shops
- ▶ Parking: 4 spaces per 1,000 SF