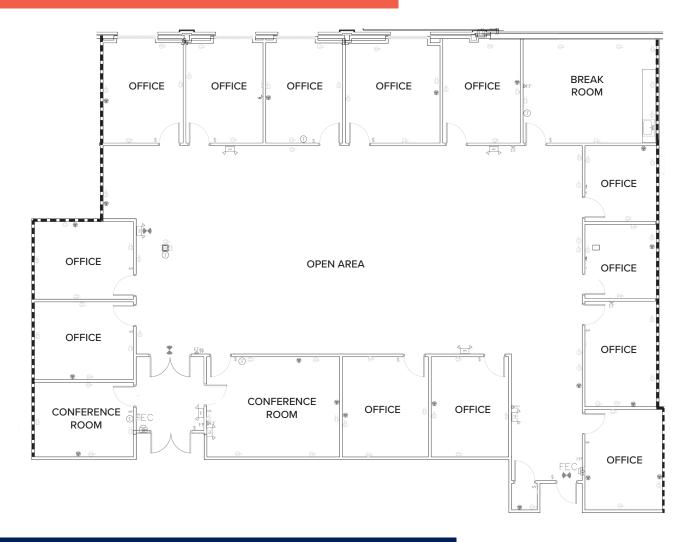

### SUITE 250 ▶ 6,587 RSF ▶ UP TO ±12,800 RSF AVAILABLE

**CONFIGURATION ▶** NINE (9) OFFICES WITH EXPANSIVE OPEN AREA

LEASE RATE ▶ \$23.00 PSF FULL SERVICE