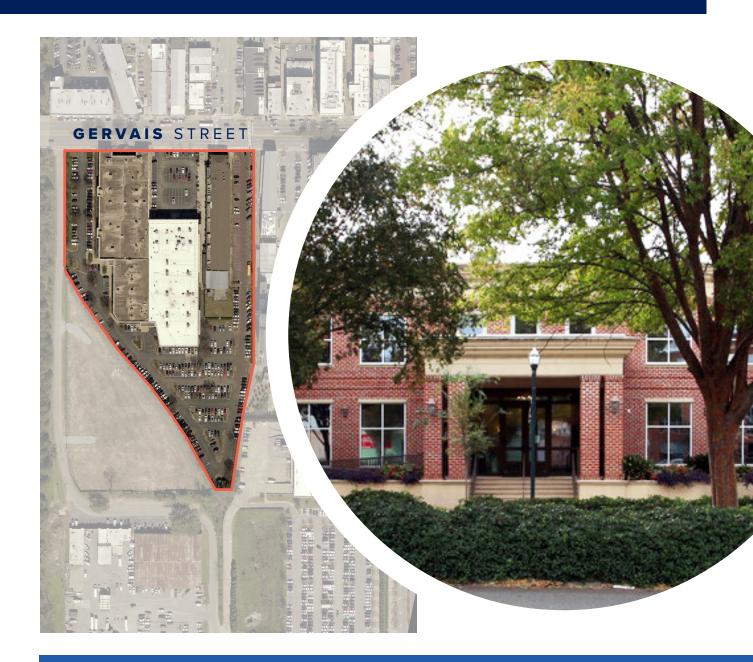

VISTA OFFICE SPACE FROM ±6,587 TP TO ±12,800 RSF



- Highly visible and accessible office building located in the Historical Vista District of Downtown Columbia
- Blocks from the Central BusinessDistrict, State Capitol, and USC Campus
- Proximity to more than 100 restaurants, entertainment venues, art galleries, and specialty retail shops
- ▶ Parking: 4 spaces per 1,000 SF

LEASE RATE ▶ \$23.00 PSF FULL SERVICE

CONTACT



VISTA OFFICE SPACE FROM ±6,587 TP TO ±12,800 RSF



LEASE RATE ▶ \$23.00 PSF FULL SERVICE

### CONTACT



VISTA OFFICE SPACE FROM ±6,587 TP TO ±12,800 RSF



LEASE RATE ▶ \$23.00 PSF FULL SERVICE

CONTACT



### VISTA OFFICE SPACE FROM ±6,587 TP TO ±12,800 RSF

### SUITE 250 ▶ 6,587 RSF ▶ UP TO ±12,800 RSF AVAILABLE



**CONFIGURATION ▶** NINE (9) OFFICES WITH EXPANSIVE OPEN AREA

LEASE RATE ▶ \$23.00 PSF FULL SERVICE

### CONTACT



VISTA OFFICE SPACE FROM ±6,587 TP TO ±12,800 RSF



LEASE RATE ▶ \$23.00 PSF FULL SERVICE

### CONTACT



VISTA OFFICE SPACE FROM ±6,587 TP TO ±12,800 RSF



LEASE RATE ▶ \$23.00 PSF FULL SERVICE

### CONTACT