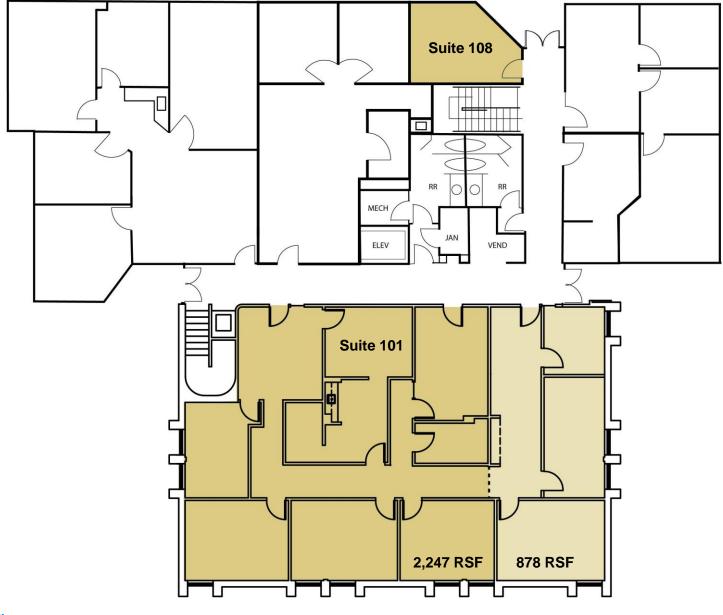

- Desirable Southwest Austin location
- Convenient to Mopac, Bee Caves Road, Hwy 290 and Hwy 71
- · Outdoor courtyard seating area
- 3.33:1000 parking ratio
- Close to Barton Creek Greenbelt

Suite 101 – 3,125 RSF Divisible to 878 RSF or 2,247 RSF

Suite 108 – 204 RSF

For more information, contact:

Colton McCasland 512.225.1738 Colton.McCasland@am.jll.com

Suite 201 - 1,729 RSF

Suite 205 - 1,403 RSF Available 3/1/20

See test fit options on next page for Suite 201