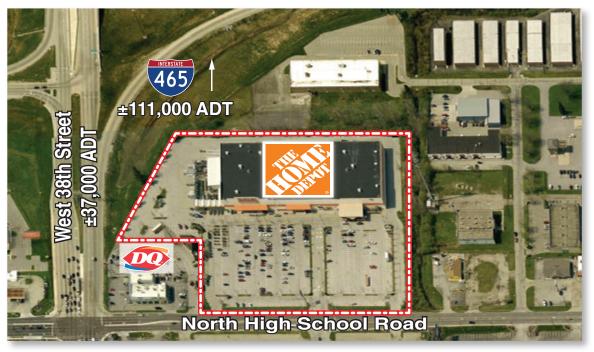

New York, NY 10019

dsasso@rdmanagement.com 810 Seventh Avenue, 10th floor

**Darren Sasso** 212-265-6600 x354  $\pm 130,000$  square feet

Two way average daily traffic I-465:  $\pm 111,000$  cars per day West 38th Street:  $\pm 37,000$  cars per day

## **Indianapolis**, **Indiana Freestanding Home Depot**

Freestanding Home Depot is located in Marion County at 3870 N. High School Road, at the intersection of West 38th Street, Indianapolis, Indiana 46254.