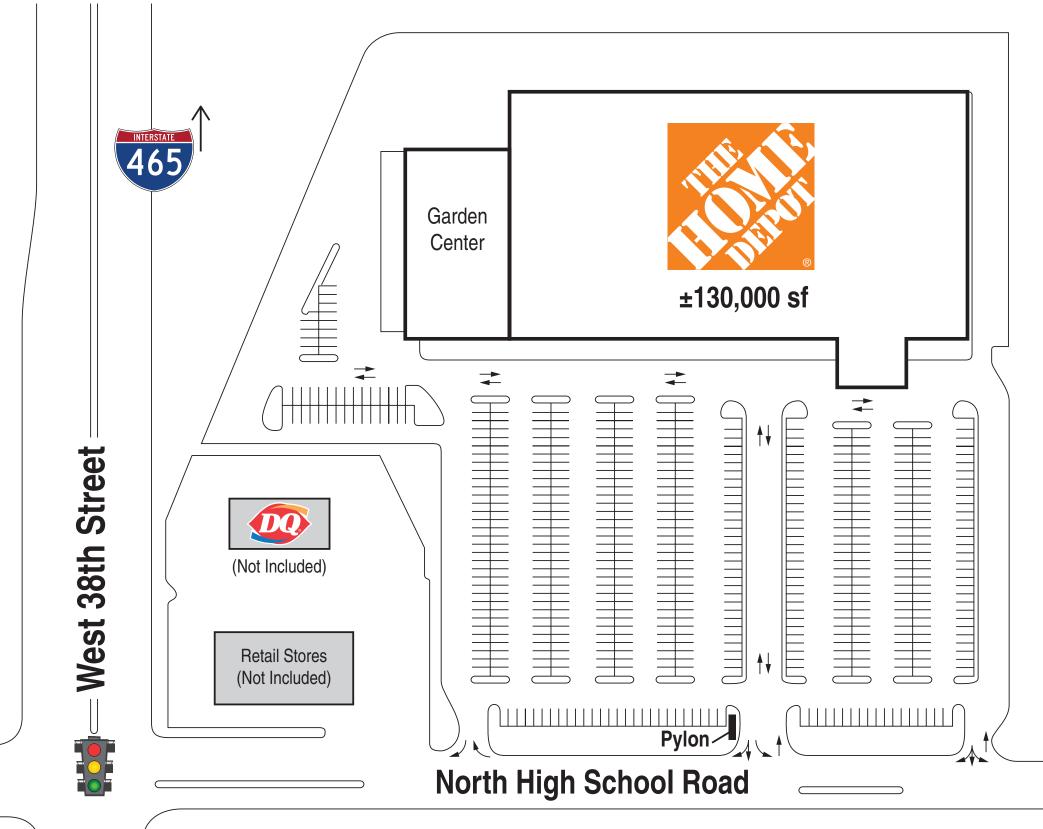

New York, NY 10019

dsasso@rdmanagement.com 810 Seventh Avenue, 10th floor

**Darren Sasso** 212-265-6600 x354  $\pm 130,000$  square feet

Two way average daily traffic I-465:  $\pm 111,000$  cars per day West 38th Street:  $\pm 37,000$  cars per day