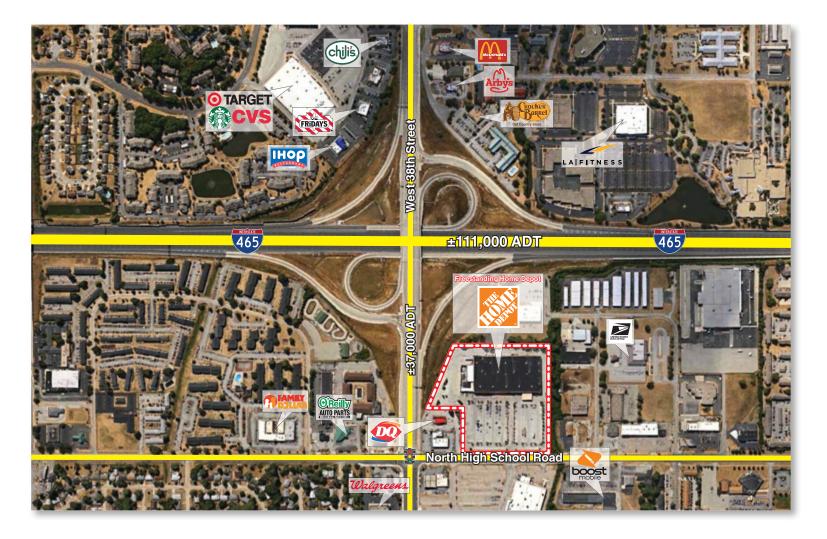

New York, NY 10019

dsasso@rdmanagement.com 810 Seventh Avenue, 10th floor

**Darren Sasso** 212-265-6600 x354  $\pm 130,000$  square feet

Two way average daily traffic I-465:  $\pm 111,000$  cars per day West 38th Street:  $\pm 37,000$  cars per day

Target, Marsh Supermarket, LA Fitness, Dollar General, Dollar Tree, Family Dollar, Walgreens, Great Clips, Cracker Barrel, TGI Friday's, Chili's

- Located in the Indianapolis suburb of Speedway, home to Indianapolis Motor Speedway & the Indy 500
- Property is within 10 miles of Lucas Oil Stadium, home to the Indianapolis Colts

## **Indianapolis**, **Indiana Freestanding Home Depot**

Freestanding Home Depot is located in Marion County at 3870 N. High School Road, at the intersection of West 38th Street, Indianapolis, Indiana 46254.