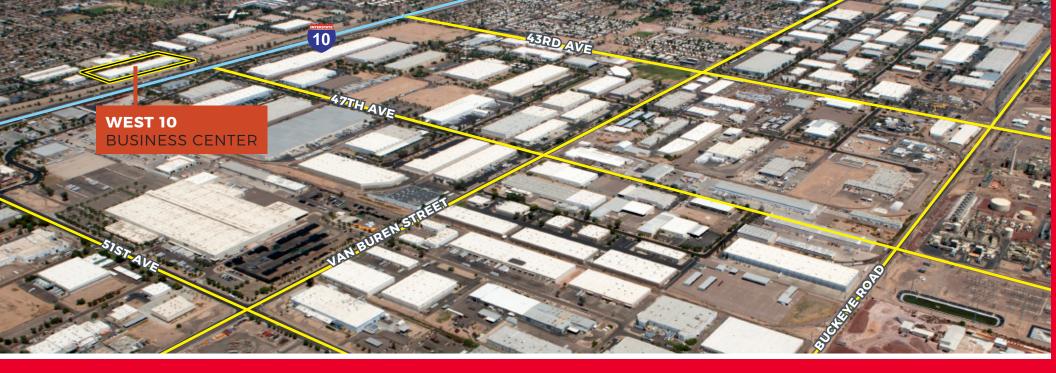

# WEST 10 BUSINESS CENTER

4703 WEST BRILL STREET | PHOENIX



±39,788 SF CLASS A INDUSTRIAL SPACE AVAILABLE FOR LEASE

Director +1 602 224 4409 phil haenel@cushwake.com

Executive Managing Director +1 602 224 4408 andy.markham@cushwake.com

#### **MIKE HAENEL**

Executive Managing Director +1 602 224 4404

2555 E Camelback Rd Ste 400 Phoenix, Arizona 85016 ph: +1 602 954 9000 fx: +1 602 468 8588

cushmanwakefield.com





## **PROPERTY** HIGHLIGHTS

- 39,788 SF | 2,325 SF of office | 37, 463 SF of warehouse
- 5 dock high doors (expandable) | 1 oversized grade level door
- ±26' clear
- Freeway Visibility I-10 Frontage viewed by over 200,000 cars per day
- Full Diamond Interchange on I-10 at 43rd and 51st Avenue
- Column spacing 45' x 52'
- Year built 1998
- Fire sprinklers (0.64/2,000 GPM)
- Truck court depth 135'
- Zone A-1 City of Phoenix





2555 E Camelback Rd Ste 400 Phoenix, Arizona 85016 ph: +1 602 954 9000 fx: +1 602 253 0528 **cushmanwakefield.com**  The information contained herein was obtained from sources we consider reliable. We cannot be responsible, however, for errors, omissions, prior sales, withdrawal from the market or change in price. Seller and broker make no representation as to the