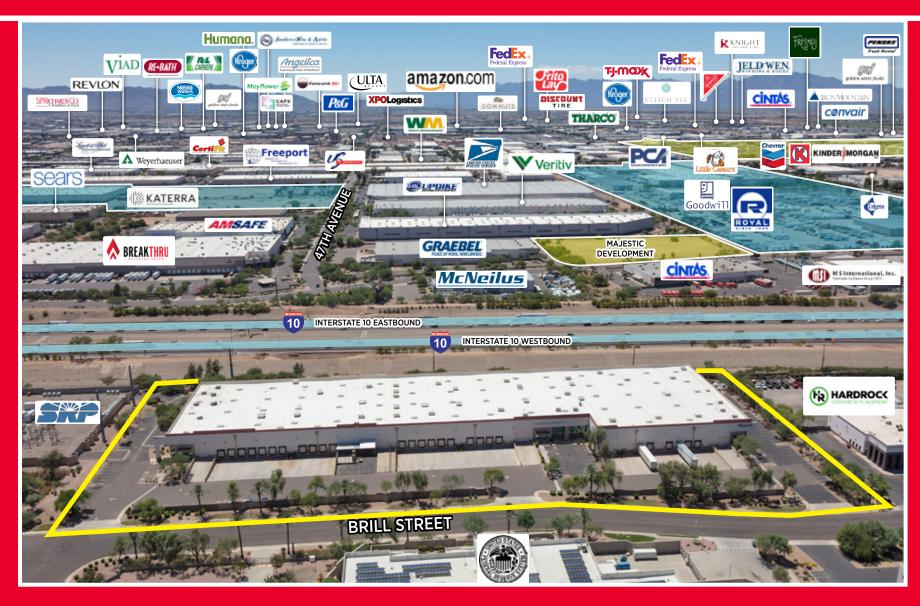

zed grade level door
- ±26' clear
- Freeway Visibility I-10 Frontage viewed by over 200,000 cars per day
- Full Diamond Interchange on I-10 at 43rd and 51st Avenue
- Column spacing 45' x 52'
- Year built 1998
- Fire sprinklers (0.64/2,000 GPM)
- Truck court depth 135'
- Zone A-1 City of Phoenix





2555 E Camelback Rd Ste 400 Phoenix, Arizona 85016 ph: +1 602 954 9000 fx: +1 602 253 0528 **cushmanwakefield.com**  The information contained herein was obtained from sources we consider reliable. We cannot be responsible, however, for errors, omissions, prior sales, withdrawal from the market or change in price. Seller and broker make no representation as to the environmental condition of the property and recommend purchaser's independent investigation.





### **CORPORATE**NEIGHBORS MAP





### **PHIL HAENEL**

Director +1 602 224 4409 phil.haenel@cushwake.com

### **ANDY MARKHAM, SIOR**

Executive Managing Director +1 602 224 4408 and v.markham@cushwake.com

### **MIKE HAENEL**

Executive Managing Director +1 602 224 4404 mike.haenel@cushwake.com

2555 E Camelback Rd Ste 400 Phoenix, Arizona 85016 ph: +1 602 954 9000 fx: +1 602 253 0528

cushmanwakefield.com