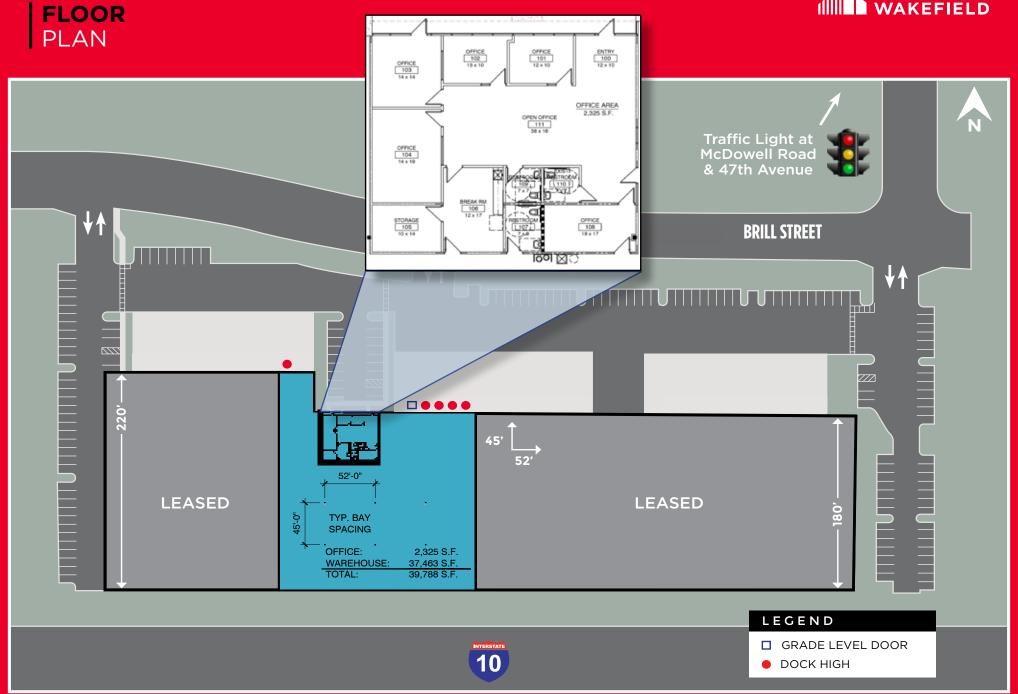

## **PROPERTY** HIGHLIGHTS

- 39,788 SF | 2,325 SF of office | 37, 463 SF of warehouse
- 5 dock high doors (expandable) | 1 oversized grade level door
- ±26' clear
- Freeway Visibility I-10 Frontage viewed by over 200,000 cars per day
- Full Diamond Interchange on I-10 at 43rd and 51st Avenue
- Column spacing 45' x 52'
- Year built 1998
- Fire sprinklers (0.64/2,000 GPM)
- Truck court depth 135'
- Zone A-1 City of Phoenix