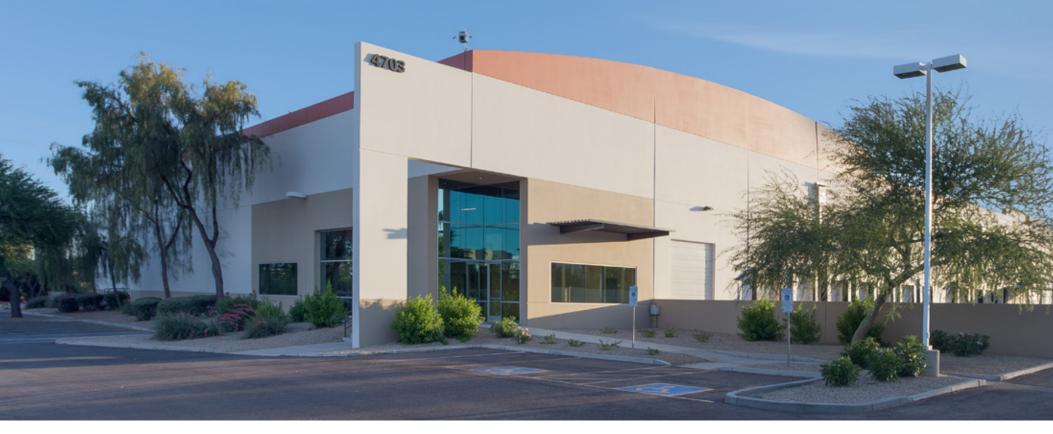

# WEST 10 BUSINESS CENTER

4703 WEST BRILL STREET | PHOENIX

±39,788 SF CLASS A INDUSTRIAL SPACE AVAILABLE FOR LEASE

Director +1 602 224 4409 phil haenel@cushwake.com

Executive Managing Director +1 602 224 4408 andy.markham@cushwake.com

## **PROPERTY** HIGHLIGHTS

- 39,788 SF | 2,325 SF of office | 37, 463 SF of warehouse
- 5 dock high doors (expandable) | 1 oversized grade level door
- ±26' clear
- Freeway Visibility I-10 Frontage viewed by over 200,000 cars per day
- Full Diamond Interchange on I-10 at 43rd and 51st Avenue
- Column spacing 45' x 52'
- Year built 1998
- Fire sprinklers (0.64/2,000 GPM)
- Truck court depth 135'
- Zone A-1 City of Phoenix