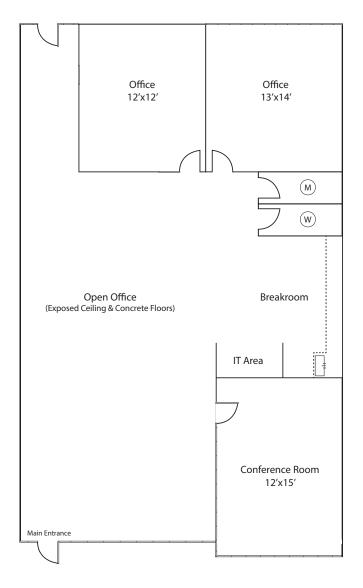

# **Suite #103** | 1,767 SF

# **Existing Build-Out:**

- Large open bullpen
- Conference room
- 2 private offices
- Private interior restrooms
- Kitchenette with sink & refrigerator

For more information, please contact:

**Michael Cassolato** 