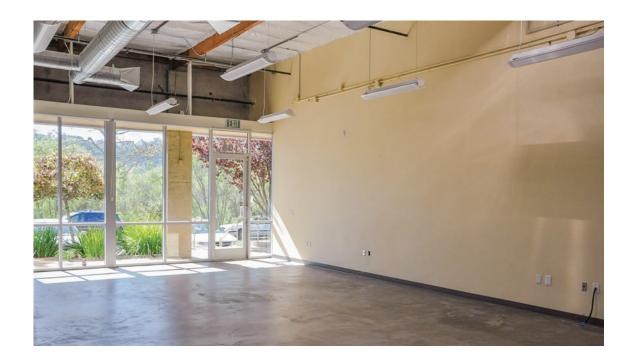

# **Suite Highlights:**

- Open exposed ceiling with metal spiral ducting
- · Polished concrete flooring
- Floor-to-ceiling glass accents at entrance, conference room & private offices
- 2 building top signs and monument sign available

# **Existing Build-Out:**

- Large open bullpen
- Conference room
- 2 private offices
- Private interior restrooms
- Kitchenette with sink & refrigerator

For more information, please contact:

**Michael Cassolato** 