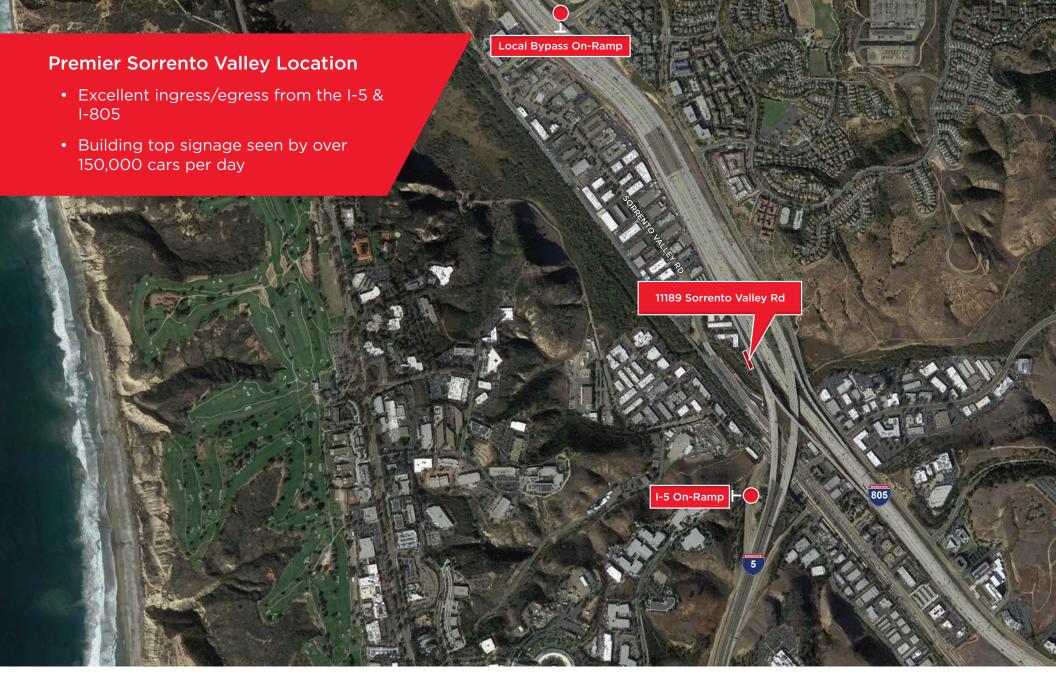

11189 SORRENTO VALLEY ROAD, SUITE 103 SAN DIEGO, CA 92121

# **Suite Highlights:**

- Open exposed ceiling with metal spiral ducting
- · Polished concrete flooring
- Floor-to-ceiling glass accents at entrance, conference room & private offices
- 2 building top signs and monument sign available