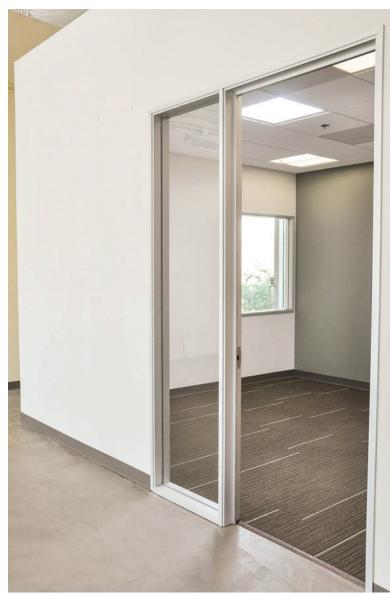

# **Suite Highlights:**

- Open exposed ceiling with metal spiral ducting
- · Polished concrete flooring
- Floor-to-ceiling glass accents at entrance, conference room & private offices
- 2 building top signs and monument sign available