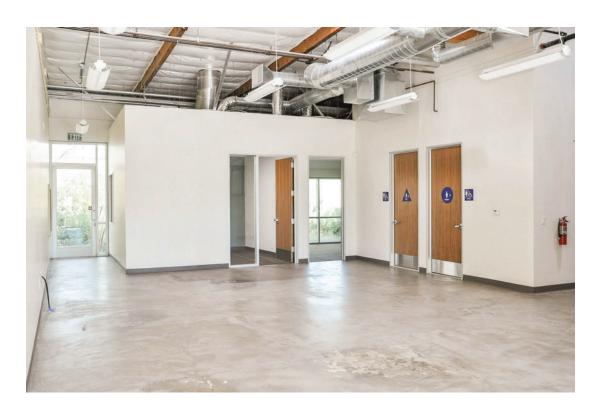

# **Suite Highlights:**

- Open exposed ceiling with metal spiral ducting
- · Polished concrete flooring
- Floor-to-ceiling glass accents at entrance, conference room & private offices
- 2 building top signs and monument sign available

# **Existing Build-Out:**

- Large open bullpen
- Conference room
- 2 private offices
- Private interior restrooms
- Kitchenette with sink & refrigerator

For more information, please contact:

**Michael Cassolato** 