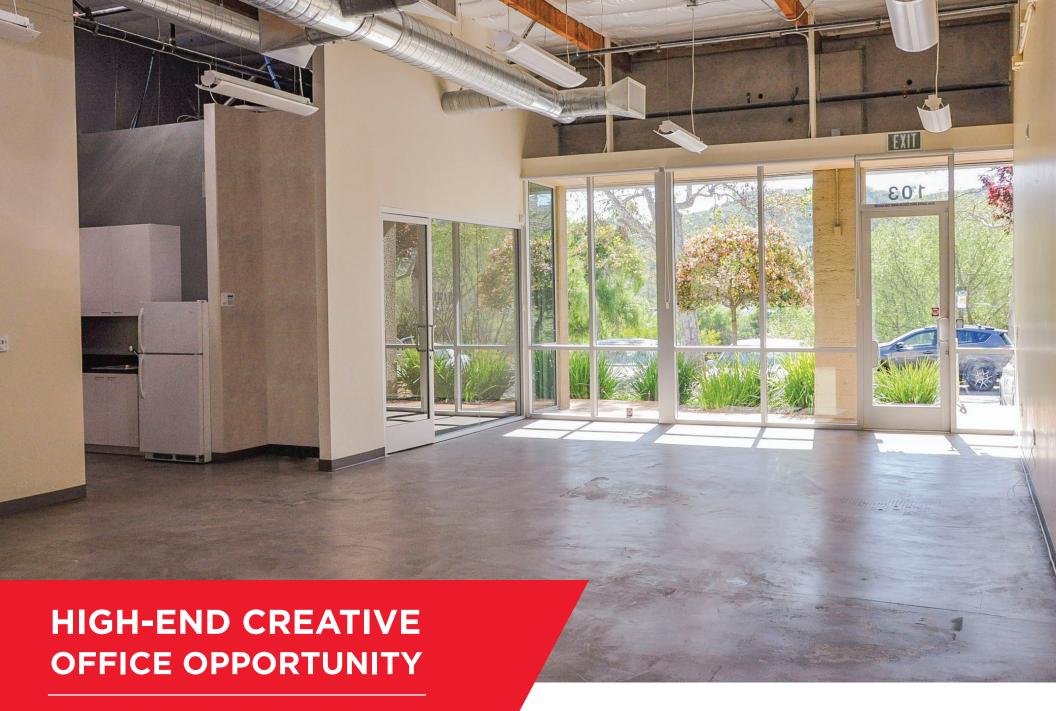

# **HIGH-END CREATIVE OFFICE OPPORTUNITY**

11189 SORRENTO VALLEY ROAD, SUITE 103 SAN DIEGO, CA 92121

# **Suite Highlights:**

- Open exposed ceiling with metal spiral ducting
- · Polished concrete flooring
- Floor-to-ceiling glass accents at entrance, conference room & private offices
- 2 building top signs and monument sign available

# **Existing Build-Out:**

- Large open bullpen
- Conference room
- 2 private offices
- Private interior restrooms
- Kitchenette with sink & refrigerator

For more information, please contact:

**Michael Cassolato** 