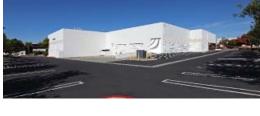

### **Property features**

- 33,652 s.f. industrial building consisting of:
  - Approximately 6,300 s.f. of highly improved office space (19% of building improved)
  - Thoroughly renovated in 2008
  - Approximately 27,352 s.f. of warehouse space
- Minimum 24' clear height in warehouse, average height approximately 26'
- Excellent loading and truck access
  - 4 dock-high loading positions (2 double-wide doors)
  - 1 grade-level loading door
  - 2 driveways (one on Stowe Drive & one on Kirkham Road)
- 68 parking spaces (2.02/1,000 s.f.)
- Ample power: 1,600 amps of 120/208 volt, 3 phase/4 wire
- High visibility location on the corner of Stowe Drive and Kirkham Road
- New roof (2009)