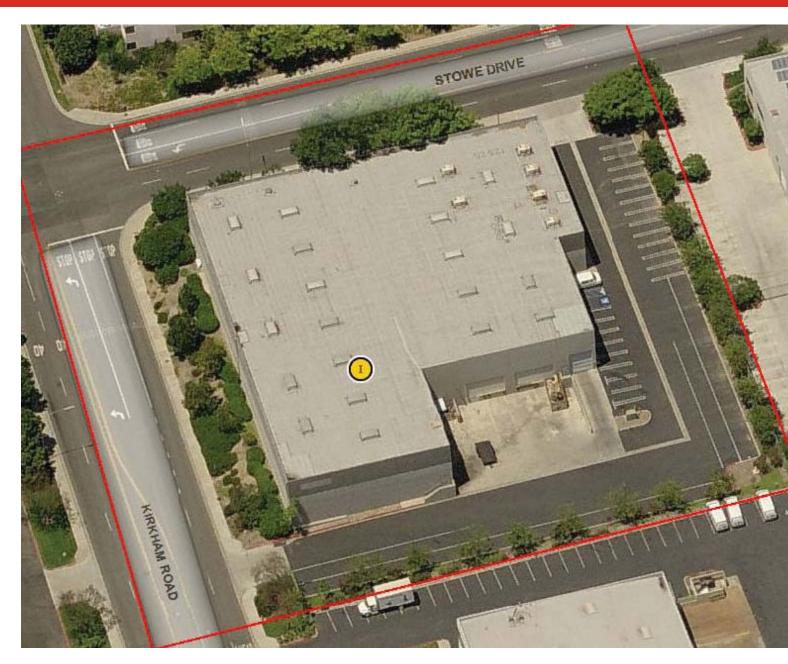

### **Property features**

- 33,652 s.f. industrial building consisting of:
  - Approximately 6,300 s.f. of highly improved office space (19% of building improved)
  - Thoroughly renovated in 2008
  - Approximately 27,352 s.f. of warehouse space
- Minimum 24' clear height in warehouse, average height approximately 26'
- Excellent loading and truck access
  - 4 dock-high loading positions (2 double-wide doors)
  - 1 grade-level loading door
  - 2 driveways (one on Stowe Drive & one on Kirkham Road)
- 68 parking spaces (2.02/1,000 s.f.)
- Ample power: 1,600 amps of 120/208 volt, 3 phase/4 wire
- High visibility location on the corner of Stowe Drive and Kirkham Road
- New roof (2009)

Site

Real value in a changing world ©2011 Jones Lang LaSalle IP, Inc. All rights reserved. All information contained herein is from sources deemed reliable; however, no representation or warranty is made to the accuracy thereof.