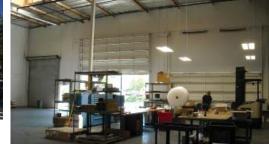

### **Property features**

- 33,652 s.f. industrial building consisting of:
  - Approximately 6,300 s.f. of highly improved office space (19% of building improved)
  - Thoroughly renovated in 2008
  - Approximately 27,352 s.f. of warehouse space
- Minimum 24' clear height in warehouse, average height approximately 26'
- Excellent loading and truck access
  - 4 dock-high loading positions (2 double-wide doors)
  - 1 grade-level loading door
  - 2 driveways (one on Stowe Drive & one on Kirkham Road)
- 68 parking spaces (2.02/1,000 s.f.)
- Ample power: 1,600 amps of 120/208 volt, 3 phase/4 wire
- High visibility location on the corner of Stowe Drive and Kirkham Road
- New roof (2009)