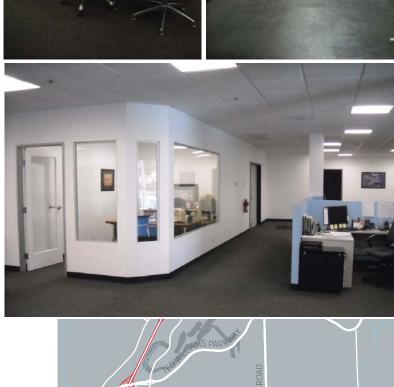

### **Property features**

- 33,652 s.f. industrial building consisting of:
  - Approximately 6,300 s.f. of highly improved office space (19% of building improved)
  - Thoroughly renovated in 2008
  - Approximately 27,352 s.f. of warehouse space
- Minimum 24' clear height in warehouse, average height approximately 26'
- Excellent loading and truck access
  - 4 dock-high loading positions (2 double-wide doors)
  - 1 grade-level loading door
  - 2 driveways (one on Stowe Drive & one on Kirkham Road)
- 68 parking spaces (2.02/1,000 s.f.)
- Ample power: 1,600 amps of 120/208 volt, 3 phase/4 wire
- High visibility location on the corner of Stowe Drive and Kirkham Road
- New roof (2009)

JONES LANG

LASALLE

- Above standard office finishes including:
  - Upgraded restrooms with granite counter top
  - High image lobby with built-in reception desk and corprate signage wall
  - Executive conference room with glass wall