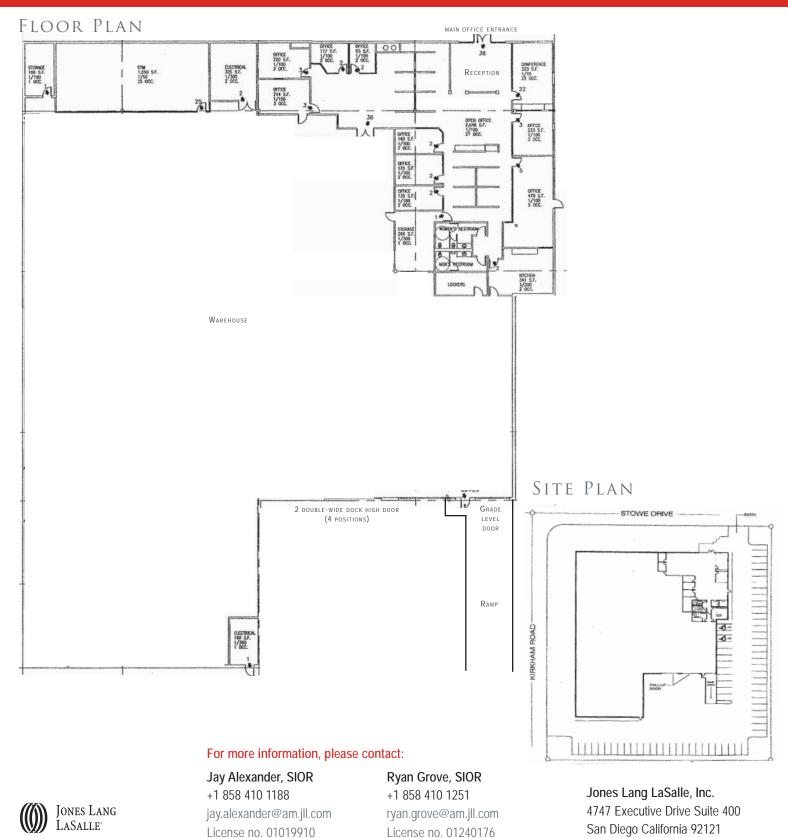

### **Property features**

- 33,652 s.f. industrial building consisting of:
  - Approximately 6,300 s.f. of highly improved office space (19% of building improved)
  - Thoroughly renovated in 2008
  - Approximately 27,352 s.f. of warehouse space
- Minimum 24' clear height in warehouse, average height approximately 26'
- Excellent loading and truck access
  - 4 dock-high loading positions (2 double-wide doors)
  - 1 grade-level loading door
  - 2 driveways (one on Stowe Drive & one on Kirkham Road)
- 68 parking spaces (2.02/1,000 s.f.)
- Ample power: 1,600 amps of 120/208 volt, 3 phase/4 wire
- High visibility location on the corner of Stowe Drive and Kirkham Road
- New roof (2009)

### For more information, please contact:

Jay Alexander, SIOR +1 858 410 1188 jay.alexander@am.jll.com License no. 01019910

Ryan Grove, SIOR +1 858 410 1251 ryan.grove@am.jll.com License no. 01240176

Jones Lang LaSalle, Inc. 4747 Executive Drive Suite 400 San Diego California 92121

#### For more information, please contact:

Jay Alexander, SIOR +1 858 410 1188 jay.alexander@am.jll.com License no. 01019910 Ryan Grove, SIOR +1 858 410 1251 ryan.grove@am.jll.com License no. 01240176

Jones Lang LaSalle, Inc. 4747 Executive Drive Suite 400 San Diego California 92121