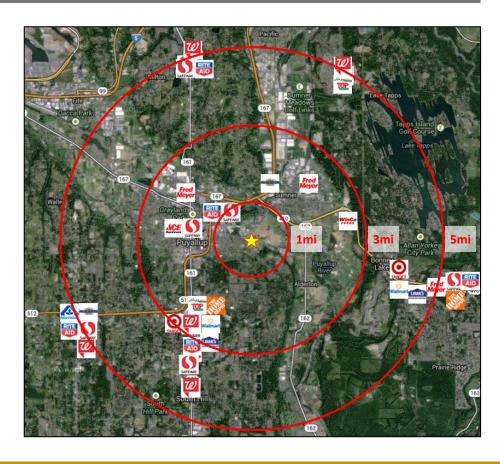

## **Demographics**

| <u>Demographics</u>                      | 1-Mile*   | <u>3-Mile</u> | <u>5-Mile</u> |
|------------------------------------------|-----------|---------------|---------------|
| Population                               | 7,930*    | 60,096        | 153,029       |
| Households                               | 3,093*    | 24,171        | 58,651        |
| Household Income                         | \$91,114* | \$86,481      | \$92,046      |
| *Does not include new construction homes |           |               |               |