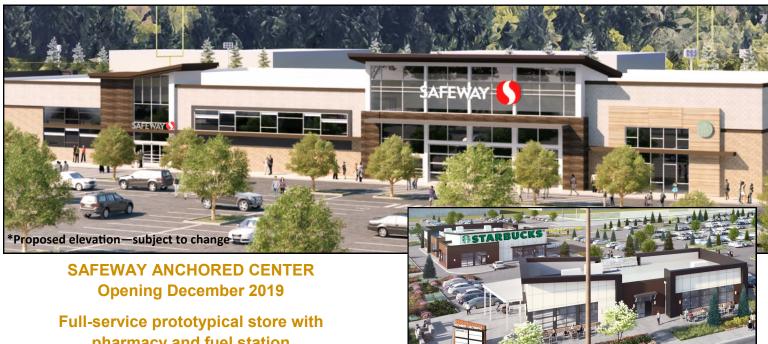

## **FOR LEASE**

# PIONEER CROSSING SHOPPING CENTER

708-732 Shaw Road, Puyallup, WA 98374

CONTENTS: 2 Site Plan | 3 Building F Plan | 4 Demographics | 5 Travel Times

pharmacy and fuel station

One Space Left — 95% Leased!