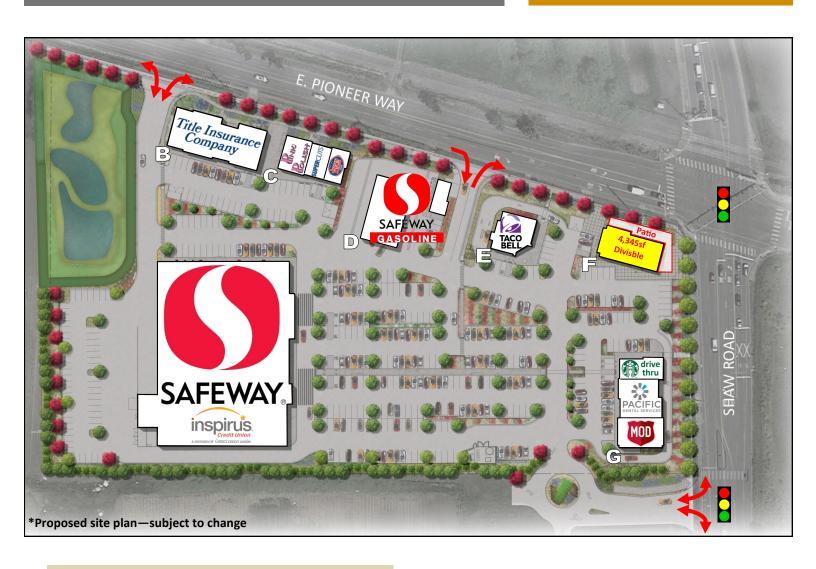

## **Site Plan**

#### **Hard-Corner Pad Site Building F**

4,345sf freestanding building

~2,500sf+/- of outdoor patio Multiple signage opportunities

#### **Divisble West / East:**

2,750sf 1,595sf

2,594sf 1,751sf

2,205sf 2,140sf

\$40.00-45.00/sf + \$9.15/sf NNN

Deborah Oswald C: 425-443-0221 P: 425-746-6066 deborah@pmfinvestments.com

Blake Springer-Trybus C: 425-785-9474 P: 425-746-6066 blake@pmfinvestments.com