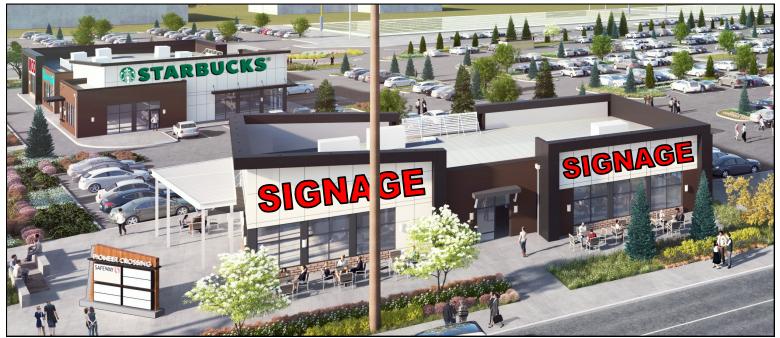

#### **Hard-Corner Pad Site Building F**

4,345sf freestanding building

~2,500sf+/- of outdoor patio Multiple signage opportunities