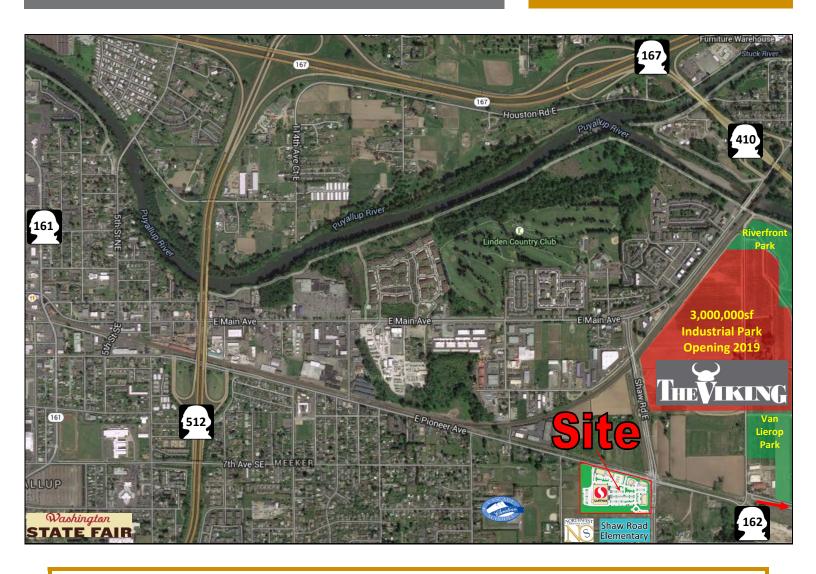

#### **Travel Times**

WA-410: WA-162: WA-167: WA-512: WA-161: 1 miles/2 min. 1.4 miles/3 min. 1.5 miles/3 min. 1.2 miles/2 min. 1.7 miles/3 min. Sumner: **Puyallup:** South Hill: **Bonney Lake:** Orting: 1.7 miles/4 min. 2.3 miles/5 min. 3.7 miles/8 min. 5.3 miles/7 min. 7.7 miles/13 min.

Northwest School: Shaw Elementary: Cascade School: Linden Golf Club: WA State Fair: 0.1 miles/ <30 sec. 0.2 miles/ <30 sec. 0.6 miles/1 min. .06 miles/1 min. 2.0 miles/4 min.

**Deborah Oswald** C: 425-443-0221 P: 425-746-6066 deborah@pmfinvestments.com **Blake Springer-Trybus** C: 425-785-9474 P: 425-746-6066 blake@pmfinvestments.com