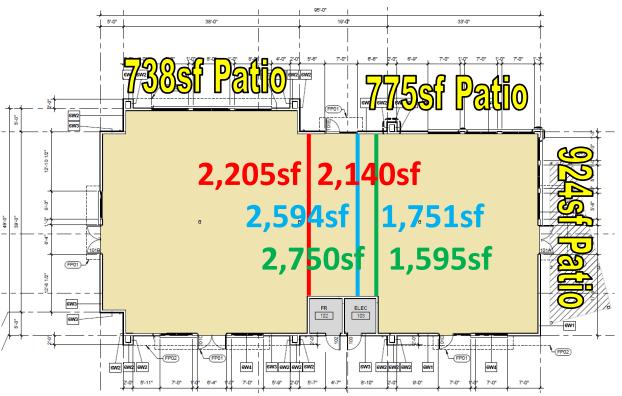

#### **Hard-Corner Pad Site Building F**

4,345sf freestanding building

~2,500sf+/- of outdoor patio Multiple signage opportunities

#### **Divisble West / East:**

2,750sf 1,595sf

2,594sf 1,751sf

2,205sf 2,140sf

\$40.00-45.00/sf + \$9.15/sf NNN

Deborah Oswald C: 425-443-0221 P: 425-746-6066 deborah@pmfinvestments.com

Blake Springer-Trybus C: 425-785-9474 P: 425-746-6066 blake@pmfinvestments.com

## **Building F Plan**

**Deborah Oswald** C: 425-443-0221 P: 425-746-6066 deborah@pmfinvestments.com **Blake Springer-Trybus** C: 425-785-9474 P: 425-746-6066 blake@pmfinvestments.com

The information contained herein has been obtained from sources deemed to be reliable, however PMF Investments makes no warranties or representations to its accuracy. All information should be independently verified by prospective tenants and/or their representatives.