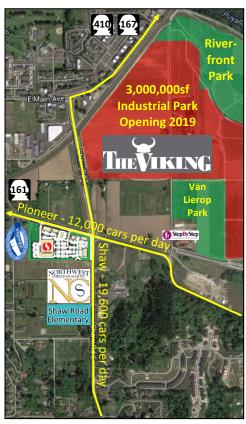

#### HARD-CORNER STREET FRONT PAD BUILDING AVAILABLE:

- Irreplaceable Location
  - Prime "going-home" hard-corner with three ingress/egress points
  - 30,000 cars per day, surrounded by rooftops
  - Extension of Shaw over RR efficiently connects Pioneer Crossing to employment hubs: Seattle, Bellevue, and Tacoma, as well as the Kent and **Sumner industrial districts**
- Second strongest Puget Sound market for new construction and absorption
  - Over 250 housing starts per quarter, with 10k lots to be developed over the next 10+ years
  - Over 50 homes sold every month, over 2,000 additional people by the time the center opens