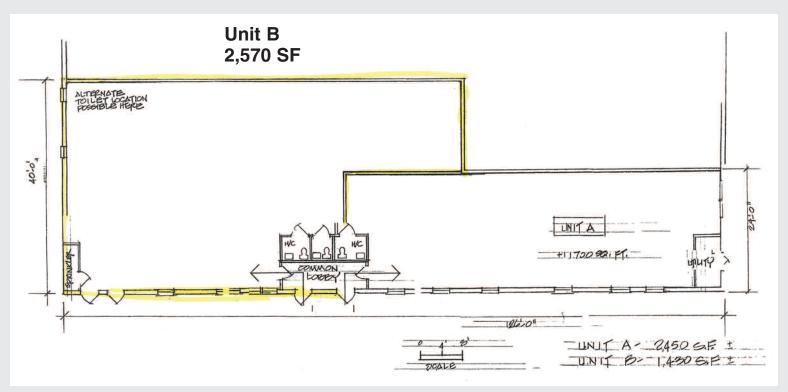

## **PROPERTY SPECS:**

Available Space: 2,570 SF Total Building: 15,625 SF

Zoning: B-2

(Permitted uses: Medical, office, child care, retail)

Car Parking: 5 per 1,000 Available: Immediately

Lease Rate: \$14.00 PSF NNN