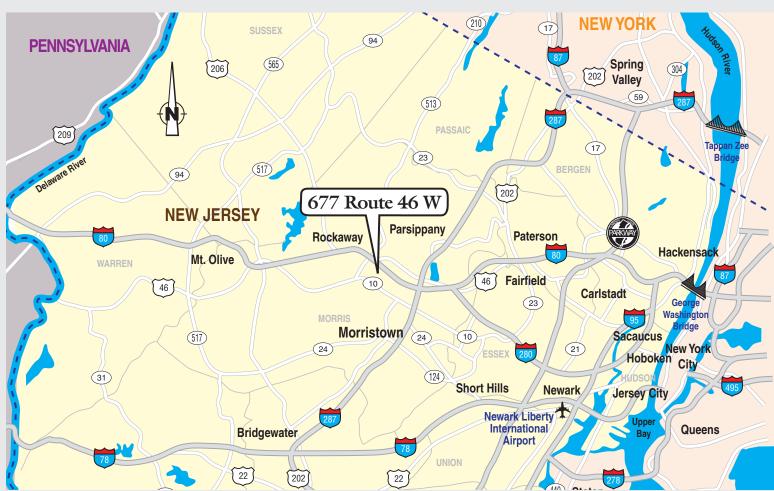

**Tax/CAM:** \$3.68 PSF

Comments: Newly renovated corner property located at the intersection of Route 46 and Berkshire Valley Road, with illuminated monument signage. Close to Route 10 and Route 80. This building has received multiple municipal awards.