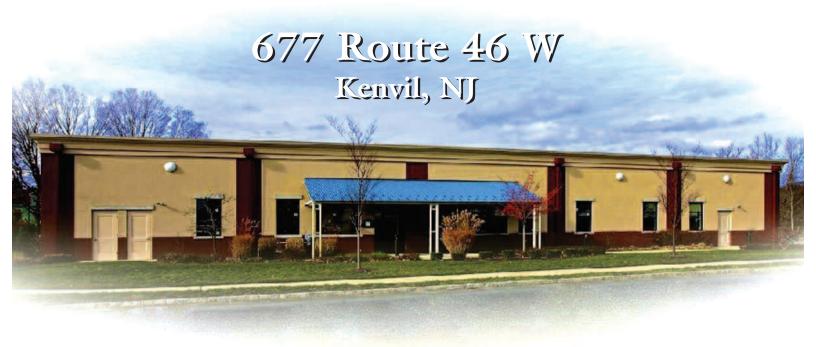

## FOR LEASE

**Tax/CAM:** \$3.68 PSF

Comments: Newly renovated corner property located at the intersection of Route 46 and Berkshire Valley Road, with illuminated monument signage. Close to Route 10 and Route 80. This building has received multiple municipal awards.