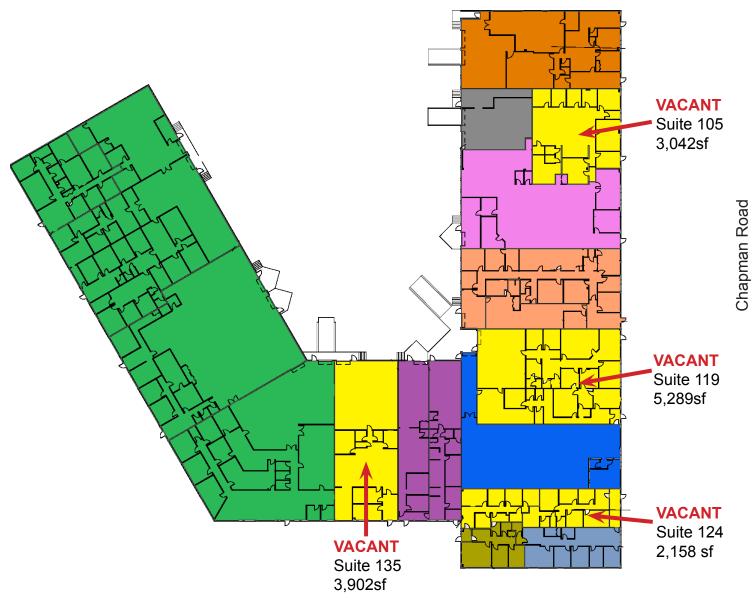

### **Available Suites:**

| <u>Suite</u> | <u>105</u> | <u>119</u> | <u>124</u> | <u>135</u> |
|--------------|------------|------------|------------|------------|
| Total SF     | 3,042      | 5,289      | 2,158      | 3,902      |
| Offices #    | 8          | 10         | 10         | 4          |
| Dock         | No         | Yes        | No         | Yes        |
| Warehouse SF | 0          | 0          | 0          | 1,800      |
| Rate PSF NNN | \$8.75     | \$7.75     | \$8.75     | \$4.75     |