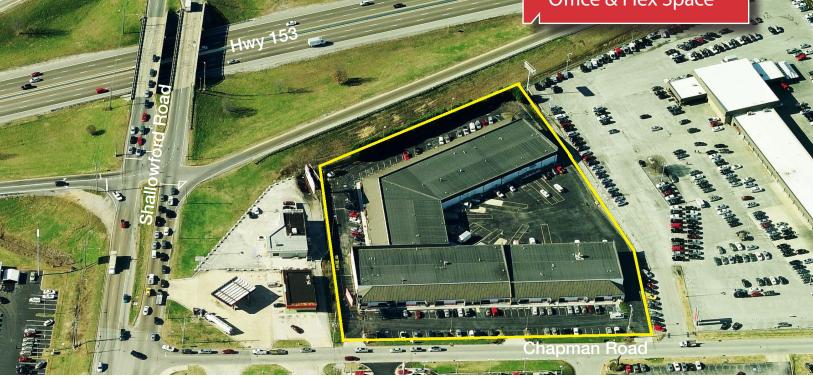

# Shallowford Business Park East 2100 Chapman Road

### **Property Features**

- Multi-Tenant Complex
- Land Size 3.9 Acres
- Total Building Size 68,454 SF
- Year Built 1984
- Flexible Floor Plans
- Ample Parking
- Traffic Counts 73,000 on Hwy 153
- NNN Estimated @ \$1.80

### Comments

Business Park with pure office & "flex" space (office /warehouse) available. Convenient location with complex visibility on Hwy 153. Located just off Shallowford Road exit next to Hunt Nissan.