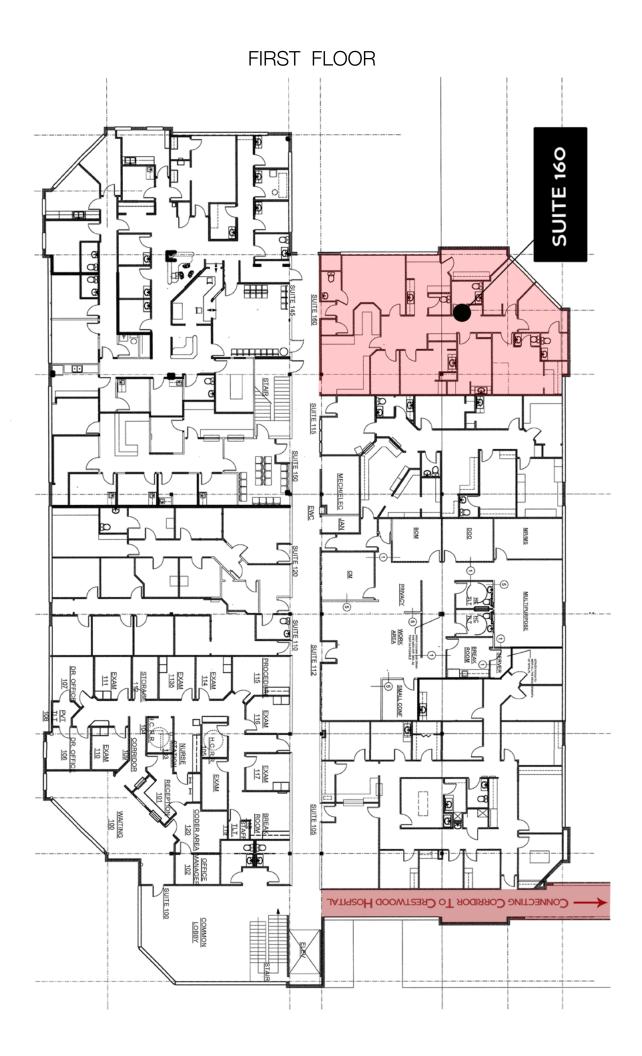

## **PROPERTY HIGHLIGHTS**

- Suite 160 is a corner suite that includes 3-4 large exam rooms, lab, private doctor's office, kitchen area, reception office, and multiple bathrooms.
- Suite 216 has recently been updated and includes a reception area, 2 exam rooms, nurses' station, and a doctor's office.
- Suite 245 was used for a home healthcare service and has a mostly open floorplan. It can be built out for different uses, if needed.
- Property houses many medical specialties such as Internal Medicine, Infectious Diseases, OB/GYN, Podiatry, Lab, and Behavioral Health.

## AVAILABLE SUITES

Suite 160 2,121 SF

Suite 216 1,297 SF

Suite 245 6,843 SF (divisible)