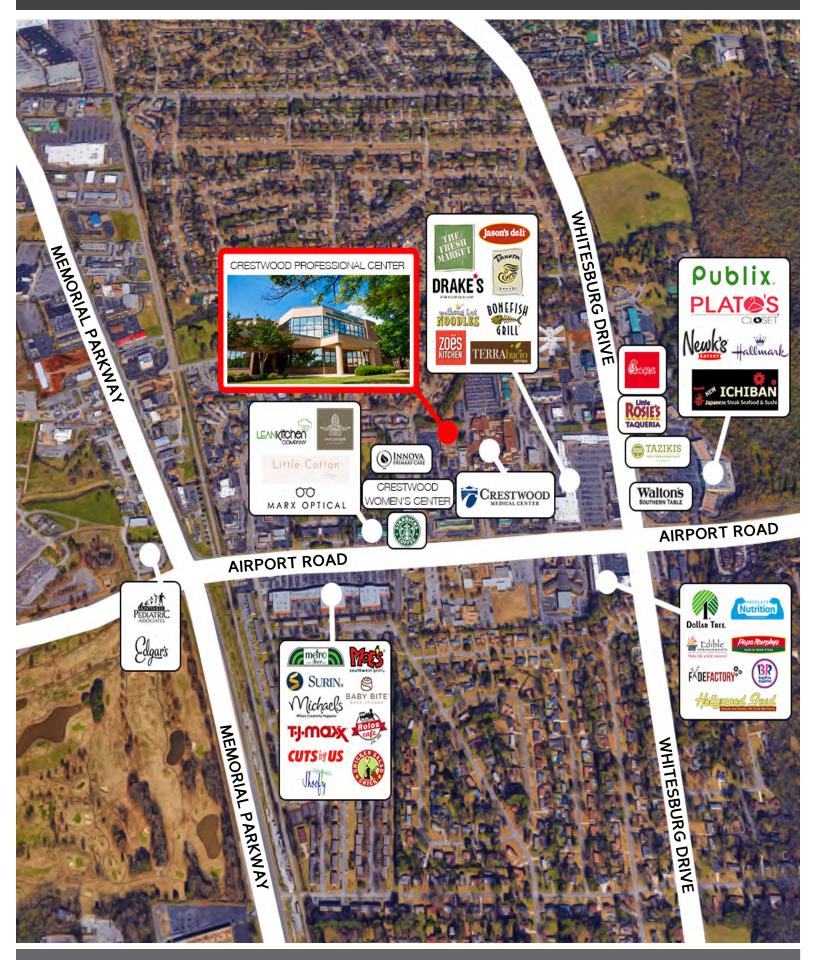

## ABOUT THE PROPERTY

Directly connected to Crestwood Hospital, Crestwood Professional Center offers unparalleled ease of care for patients and doctors to see to all their medical needs in one convenient facility. With easy access to Memorial Parkway, the property is in proximity to many shops and restaurants.

#### **PROPERTY LOCATION**