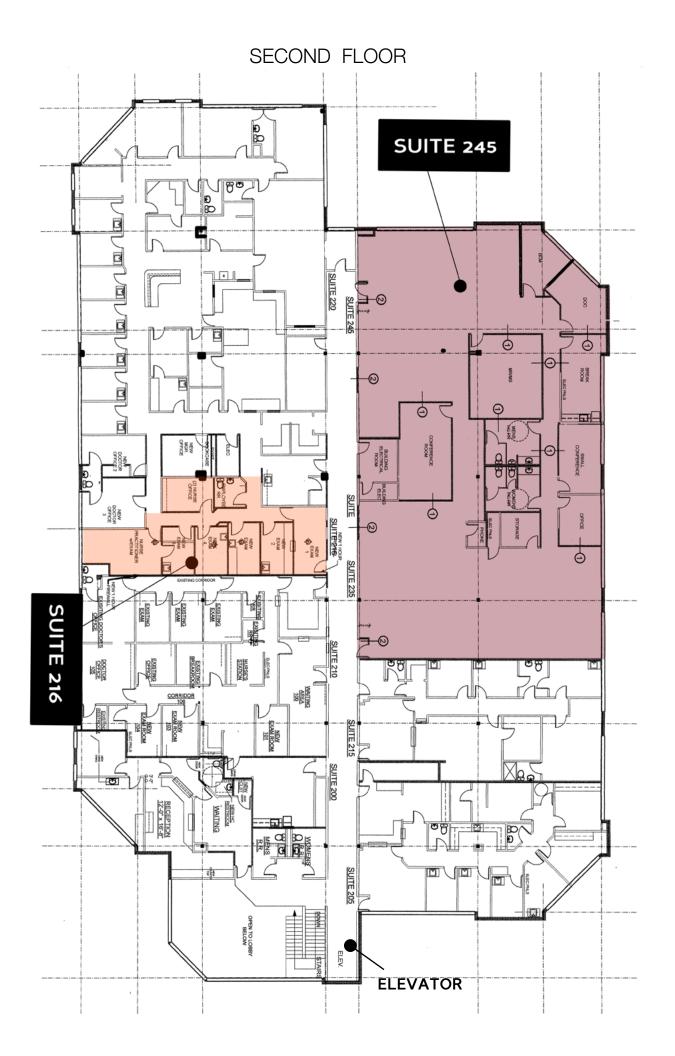

## **PROPERTY HIGHLIGHTS**

- Suite 160 is a corner suite that includes 3-4 large exam rooms, lab, private doctor's office, kitchen area, reception office, and multiple bathrooms.
- Suite 216 has recently been updated and includes a reception area, 2 exam rooms, nurses' station, and a doctor's office.
- Suite 245 was used for a home healthcare service and has a mostly open floorplan. It can be built out for different uses, if needed.
- Property houses many medical specialties such as Internal Medicine, Infectious Diseases, OB/GYN, Podiatry, Lab, and Behavioral Health.

## AVAILABLE SUITES

Suite 160 2,121 SF

Suite 216 1,297 SF

Suite 245 6,843 SF (divisible)