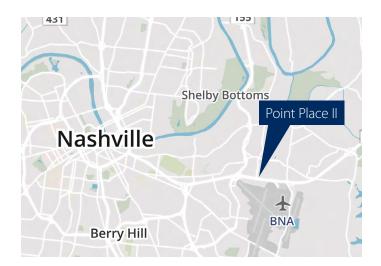

# Opportunity

- 1,198 sf to 4,250 sf available
- Abundant parking
- Move-in ready
- Newly renovated common areas
- Close proximity to area restaurants and hotels
- Great location: one mile to I-40 & 2.2 miles to the airport