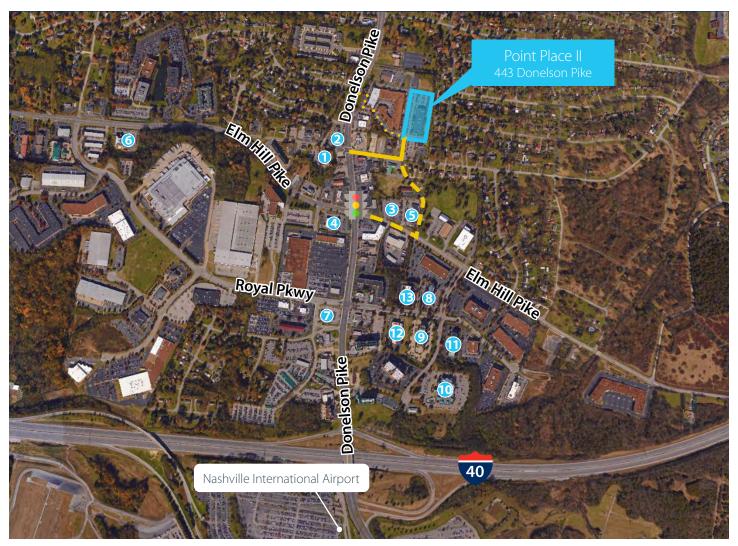

#### **Restaurants within 1 mile**

- 1. Ellendale's Restaurant (0.1 mi)
- 2. New China Restaurant (0.1 mi)
- 3. Darfons Restaurant & Lounge (0.2 mi)
- 4. Ruby Tuesday (0.3 mi)
- 5. Fox's Pizza Den (0.3 mi)
- 6. Casa Fiesta Mexican Restaurant (0.5 mi)
- 7. Shoney's (0.5 mi)

### Nearby Hotels

- Marriott International, Inc 8. Fairfield Inn
- 9. SpringHill Suites

InterContinental Hotel Groups 12. Holiday Inn Wyndham Hotels and Resorts 10. Wingate 11. Super8

Hyatt Hotels and Resorts 13. Hyatt