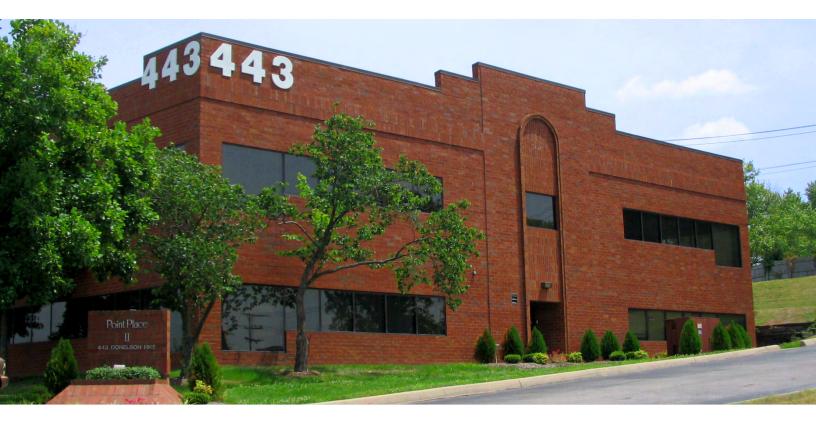

# Office Space for Lease

Point Place II | 443 Donelson Pike | Nashville, TN

# Opportunity

- 1,198 sf to 4,250 sf available
- Abundant parking
- Move-in ready
- Newly renovated common areas
- Close proximity to area restaurants and hotels
- Great location: one mile to I-40 & 2.2 miles to the airport