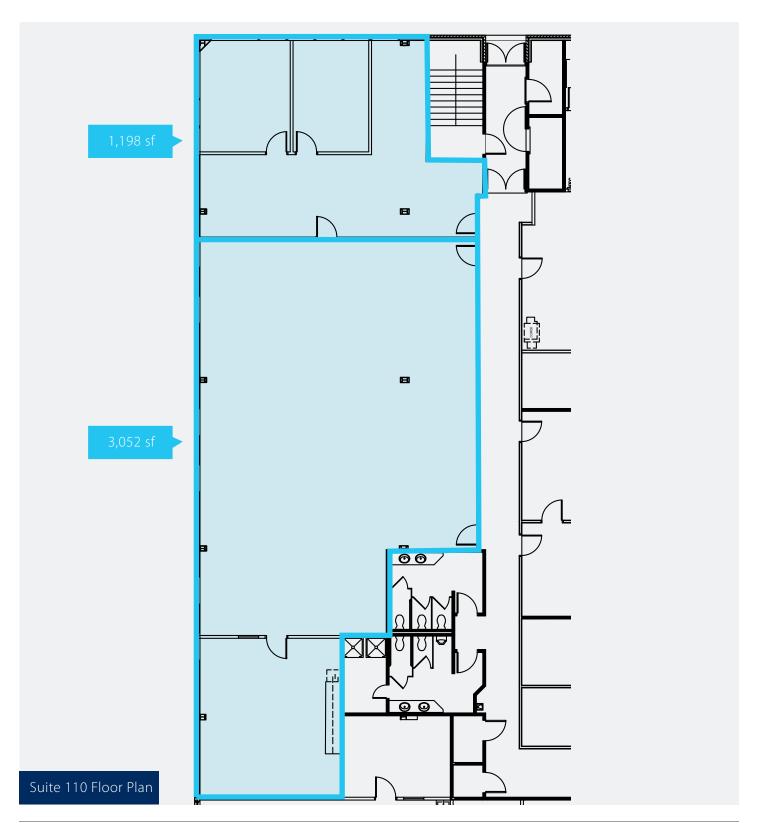

# Opportunity

- 1,198 sf to 4,250 sf available
- Abundant parking
- Move-in ready
- Newly renovated common areas
- Close proximity to area restaurants and hotels
- Great location: one mile to I-40 & 2.2 miles to the airport