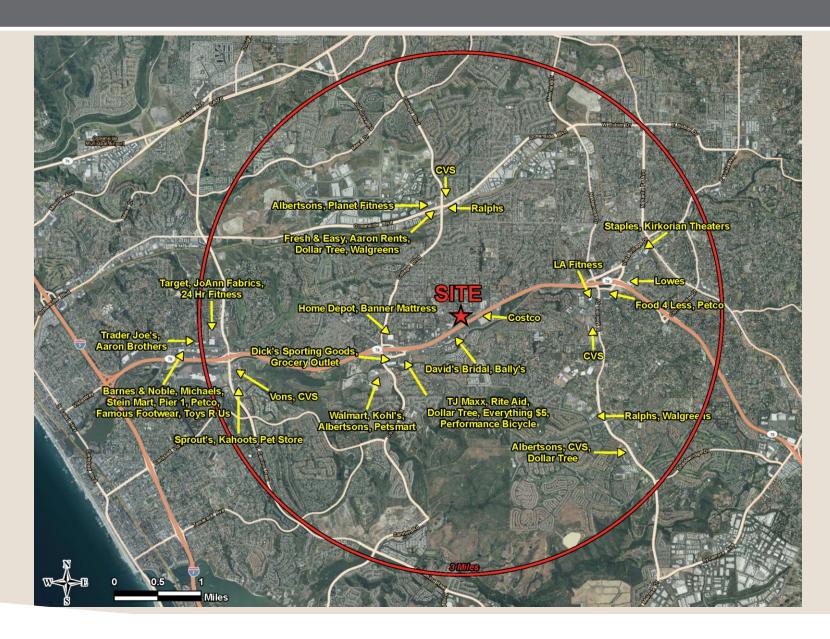

# Tenants in the Market

23.172 SF ANCHOR OPPORTUNITY

<u>Alteryx®</u>

1845 W. VISTA WAY, VISTA, CALIFORNIA 92083