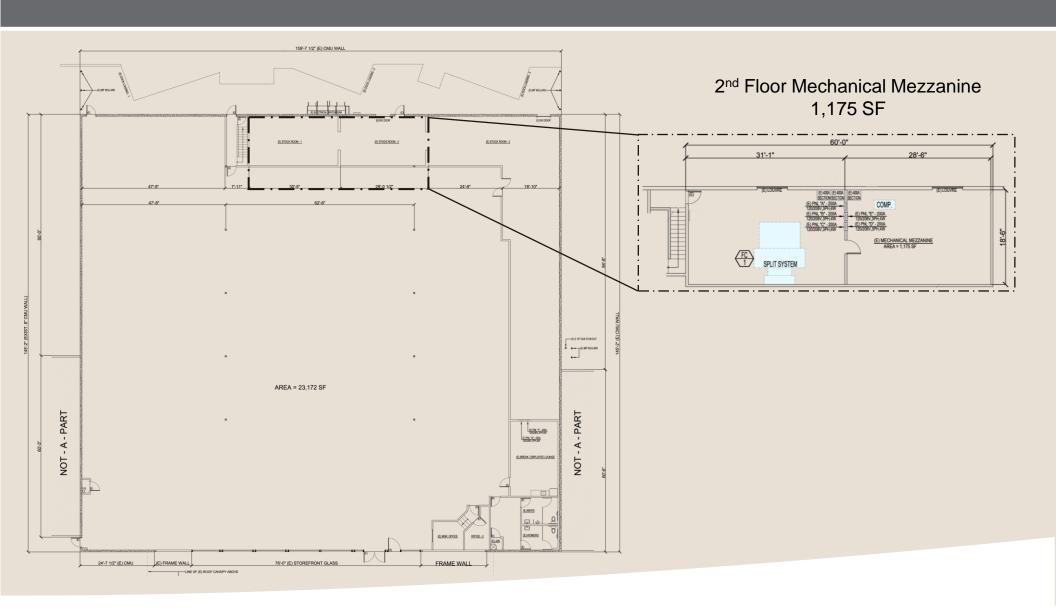

# Existing Floor Plan

23.172 SF ANCHOR OPPORTUNITY

1845 W. VISTA WAY, VISTA, CALIFORNIA 92083