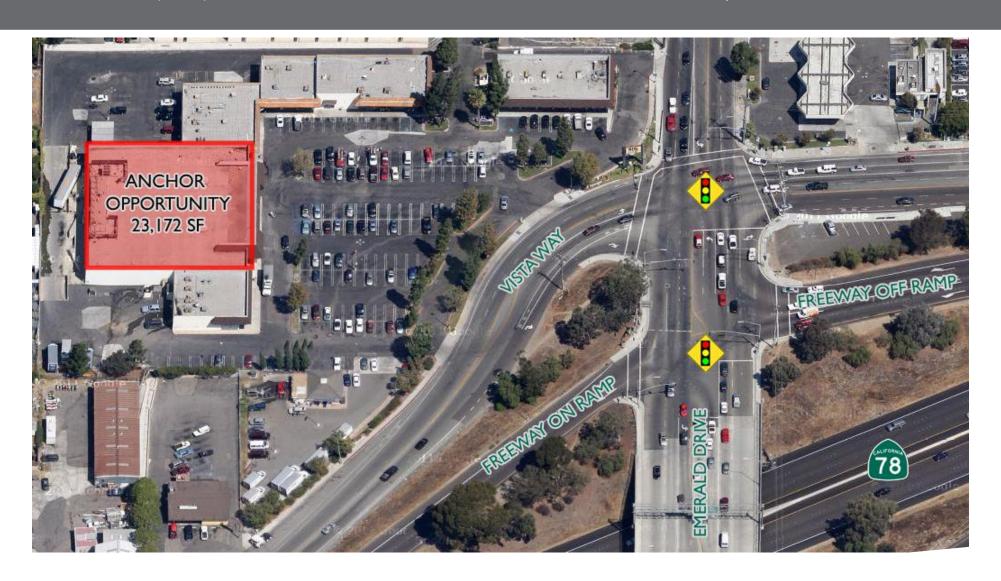

1845 W. VISTA WAY, VISTA, CALIFORNIA 92083

23,172 SF ANCHOR OPPORTUNITY

#### **DESCRIPTION**

- 23,172 square feet of anchor space available
- ±45,330 square foot Shopping Center strategically located at the signalized intersection of Vista Way and Emerald Drive
- Excellent monument signage with exposure to the 78
  Freeway on/off ramp
- Approximately 222 parking stalls
- Freeway oriented site expands customer base, drawing customers from Vista, Carlsbad and San Marcos