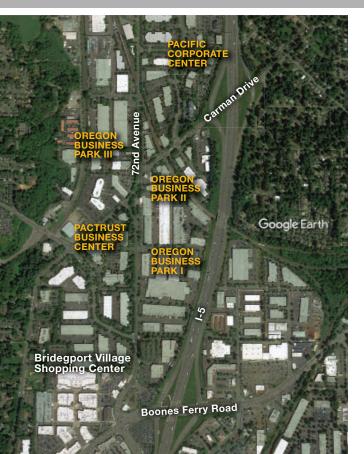

## PacTrust Business Center

16505 SW 72nd Ave Portland • 20,473 sq.ft. Office

| LOCATION           | Building F<br>16505 SW 72nd Ave<br>Portland OR 97224                 |
|--------------------|----------------------------------------------------------------------|
| TOTAL SQ.FT.       | 20,473 sq.ft.                                                        |
| FEATURES           | Excellent exposure to 72nd<br>Walking distance to Bridgeport Village |
| RATE               | \$26.00/sq.ft.<br>Full service                                       |
| LEASING<br>CONTACT | Sam Briggs<br>samb@pactrust.com<br>503-624-6300                      |
|                    | Dave Hicks<br>daveh@pactrust.com<br>503-624-6300                     |