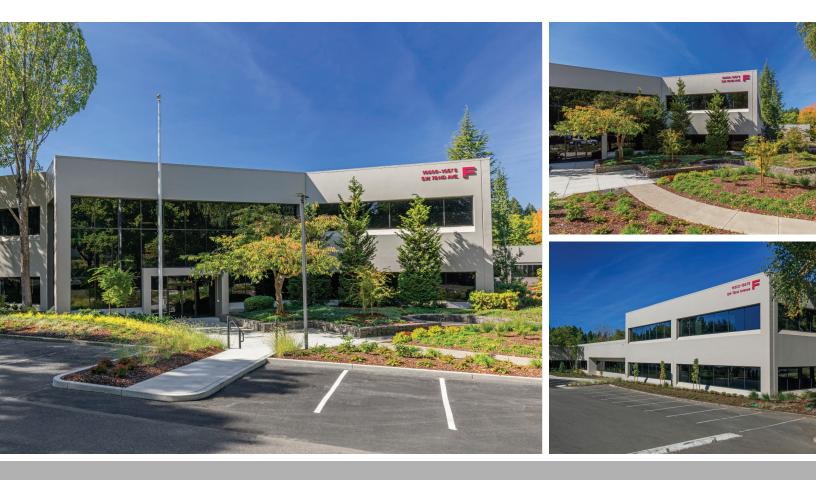

## PacTrust Business Center

16505 SW 72nd Ave Portland • 20,473 sq.ft. Office

| LOCATION           | Building F<br>16505 SW 72nd Ave<br>Portland OR 97224                 |
|--------------------|----------------------------------------------------------------------|
| TOTAL SQ.FT.       | 20,473 sq.ft.                                                        |
| FEATURES           | Excellent exposure to 72nd<br>Walking distance to Bridgeport Village |
| RATE               | \$26.00/sq.ft.<br>Full service                                       |
| LEASING<br>CONTACT | Sam Briggs<br>samb@pactrust.com<br>503-624-6300                      |
|                    | Dave Hicks<br>daveh@pactrust.com<br>503-624-6300                     |

## OFFICE 20,473 SQ FT