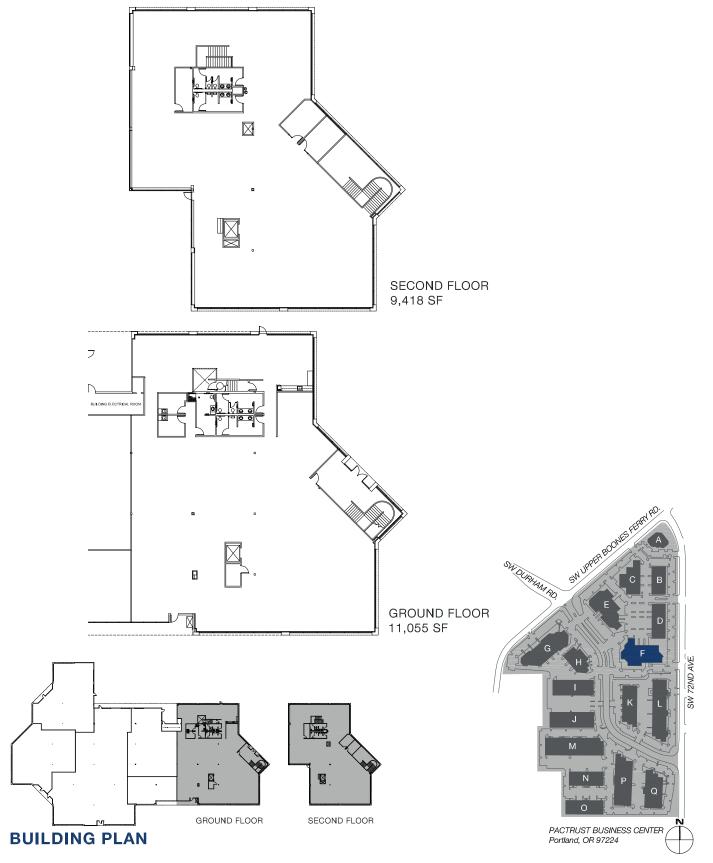

## PacTrust Business Center

16505 SW 72nd Ave Portland • 20,473 sq.ft. Office

| LOCATION           | Building F<br>16505 SW 72nd Ave<br>Portland OR 97224                 |
|--------------------|----------------------------------------------------------------------|
| TOTAL SQ.FT.       | 20,473 sq.ft.                                                        |
| FEATURES           | Excellent exposure to 72nd<br>Walking distance to Bridgeport Village |
| RATE               | \$26.00/sq.ft.<br>Full service                                       |
| LEASING<br>CONTACT | Sam Briggs<br>samb@pactrust.com<br>503-624-6300                      |
|                    | Dave Hicks<br>daveh@pactrust.com<br>503-624-6300                     |

## OFFICE 20,473 SQ FT