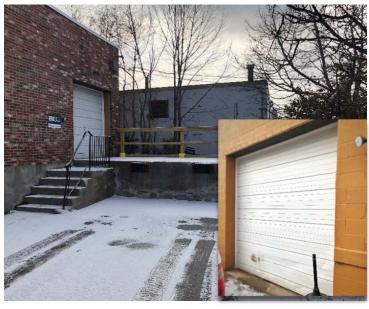

### 5,500 SF Prime Free Standing Flex Building

86 West Street in Waltham is a free standing flex building located directly off of Rt. 128/I-95. the building features a mixture of office space, warehouse and lab space which can be reconfigured in a variety of different ways.

- 5,500 SF Office/Warehouse/Lab
- 12' Clear Height
- Tailboard & Drive-in Loading
- Lab has dedicated water, HVAC, and venting