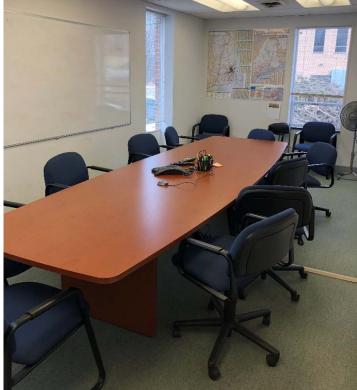

### 5,500 SF Prime Free Standing Flex Building

86 West Street in Waltham is a free standing flex building located directly off of Rt. 128/I-95. the building features a mixture of office space, warehouse and lab space which can be reconfigured in a variety of different ways.

- 5,500 SF Office/Warehouse/Lab
- 12' Clear Height
- Tailboard & Drive-in Loading
- Lab has dedicated water, HVAC, and venting