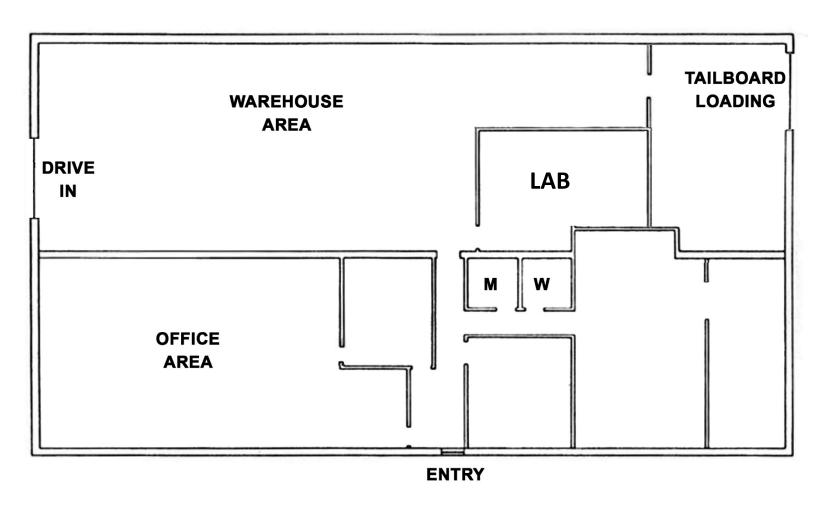

- 5,500 SF Office/Warehouse/Lab
- 12' Clear Height
- Tailboard & Drive-in Loading
- Lab has dedicated water, HVAC, and venting