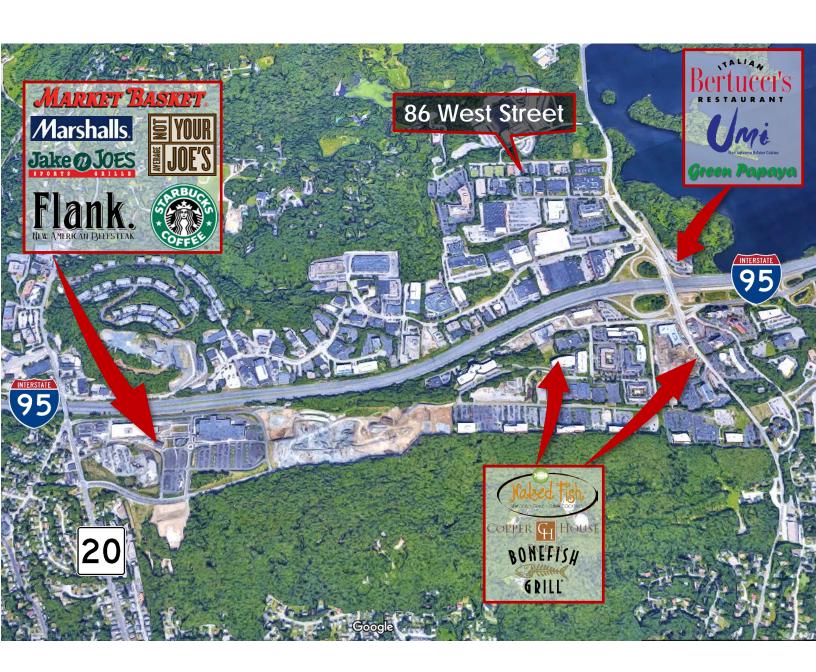

### 5,500 SF Prime Free Standing Flex Building

86 West Street in Waltham is a free standing flex building located directly off of Rt. 128/I-95. the building features a mixture of office space, warehouse and lab space which can be reconfigured in a variety of different ways.