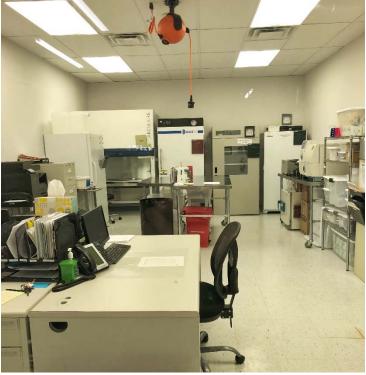

### 5,500 SF Prime Free Standing Flex Building

86 West Street in Waltham is a free standing flex building located directly off of Rt. 128/I-95. the building features a mixture of office space, warehouse and lab space which can be reconfigured in a variety of different ways.

- 5,500 SF Office/Warehouse/Lab
- 12' Clear Height
- Tailboard & Drive-in Loading
- Lab has dedicated water, HVAC, and venting