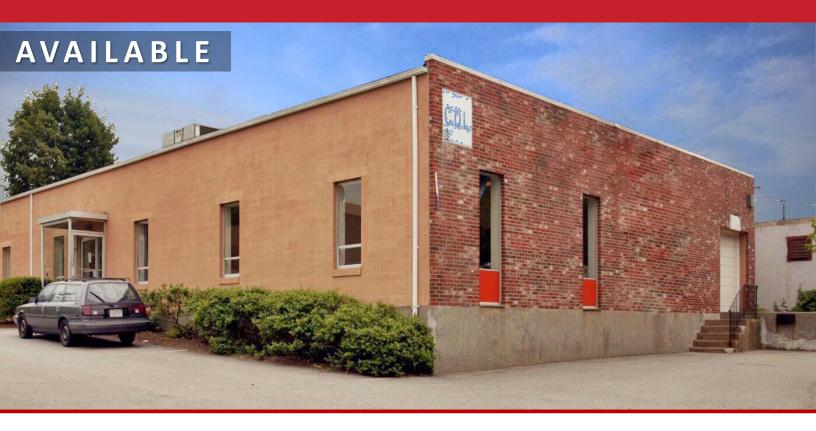

### 5,500 SF Prime Free Standing Flex Building

86 West Street in Waltham is a free standing flex building located directly off of Rt. 128/I-95. the building features a mixture of office space, warehouse and lab space which can be reconfigured in a variety of different ways.

- 5,500 SF Office/Warehouse/Lab
- 12' Clear Height
- Tailboard & Drive-in Loading
- Lab has dedicated water, HVAC, and venting