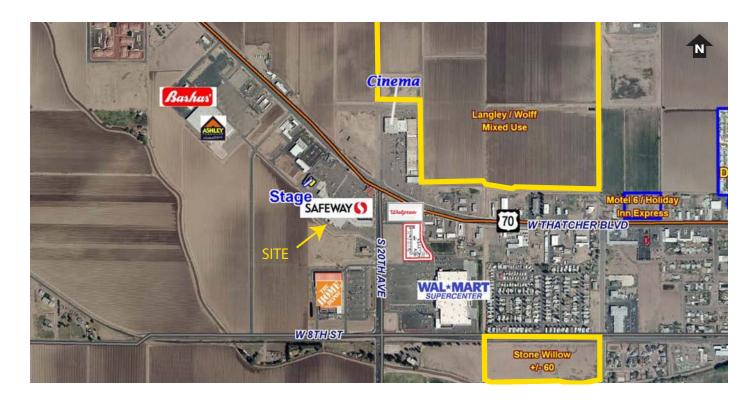

# GILA VALLEY SHOPPING CENTER

SWC HIGHWAY 70 & 20TH AVENUE | THATCHER, ARIZONA

PROPERTY INFO

The Gila Valley Shopping Center is located at the southwest corner of Highway 70 and 20th Avenue in Thatcher, Arizona. Anchored by a Safeway, the center is located on the border of Thatcher and Safford, the two largest cities in Graham County. Highway 70 is the main east-west route through the county. Other tenants include Hibbett Sports, Stage Stores and O'Reilly Auto Parts. There is a new Walmart Supercenter and Home Depot adjacent to the shopping center.