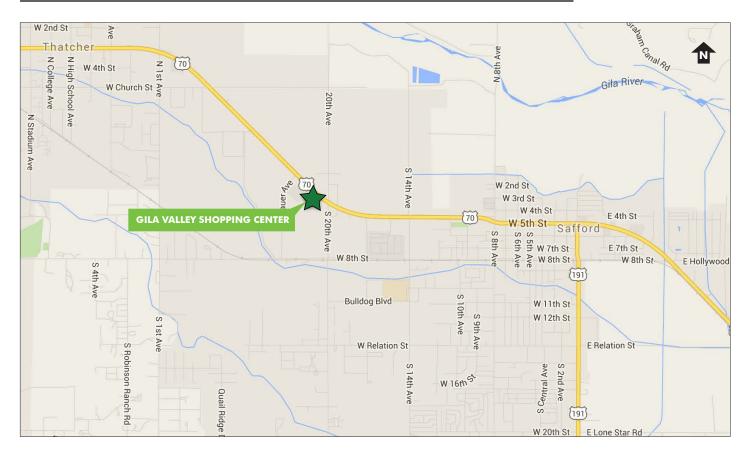

# GILA VALLEY SHOPPING CENTER

SWC HIGHWAY 70 & 20TH AVENUE | THATCHER, ARIZONA

PROPERTY INFO

The Gila Valley Shopping Center is located at the southwest corner of Highway 70 and 20th Avenue in Thatcher, Arizona. Anchored by a Safeway, the center is located on the border of Thatcher and Safford, the two largest cities in Graham County. Highway 70 is the main east-west route through the county. Other tenants include Hibbett Sports, Stage Stores and O'Reilly Auto Parts. There is a new Walmart Supercenter and Home Depot adjacent to the shopping center.