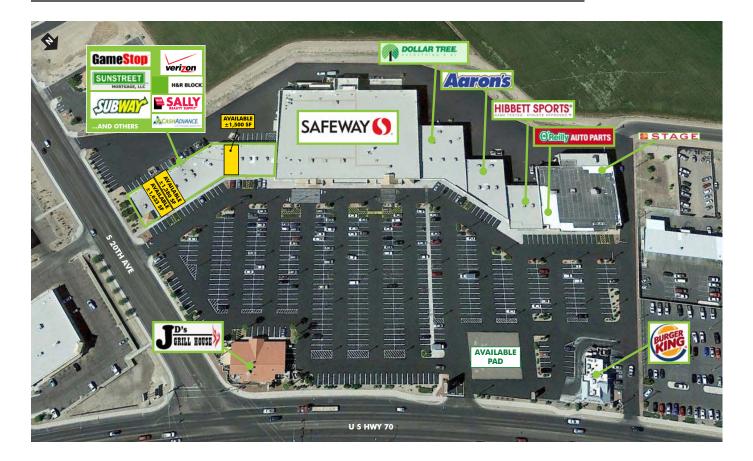

# GILA VALLEY SHOPPING CENTER

SWC HIGHWAY 70 & 20TH AVENUE | THATCHER, ARIZONA

PROPERTY INFO

The Gila Valley Shopping Center is located at the southwest corner of Highway 70 and 20th Avenue in Thatcher, Arizona. Anchored by a Safeway, the center is located on the border of Thatcher and Safford, the two largest cities in Graham County. Highway 70 is the main east-west route through the county. Other tenants include Hibbett Sports, Stage Stores and O'Reilly Auto Parts. There is a new Walmart Supercenter and Home Depot adjacent to the shopping center.

## PROPERTY FACTS

| ANCHOR TENANTS   | Safeway, Dollar Tree, Stage Stores, Hibbett Sports, O'Reilly Auto<br>Parts, GameStop                                                                                                                      |  |
|------------------|-----------------------------------------------------------------------------------------------------------------------------------------------------------------------------------------------------------|--|
| SPACES AVAILABLE | <ul> <li>±1,380 SF</li> <li>±1,500 SF</li> <li>±1,633 SF</li> <li>Available pad (for sale, ground lease or build-to-suit)</li> </ul>                                                                      |  |
| LEASE RATE       | \$15 PSF, NNN. NNN currently estimated at \$3.46/SF.                                                                                                                                                      |  |
| TRAFFIC COUNTS   | Highway 70: 20,100 vehicles per day<br>20th Avenue: <u>9,434 vehicles per day</u><br>Total: 29,534 vehicles per day<br>(Source: Arizona Department of Transportation - Safford Division)                  |  |
| HIGHLIGHTS       | <ul> <li>Grocery-anchored shopping center</li> <li>Located along main east-west route through county</li> <li>Located near Walmart Supercenter</li> <li>Pad available for sale or ground lease</li> </ul> |  |