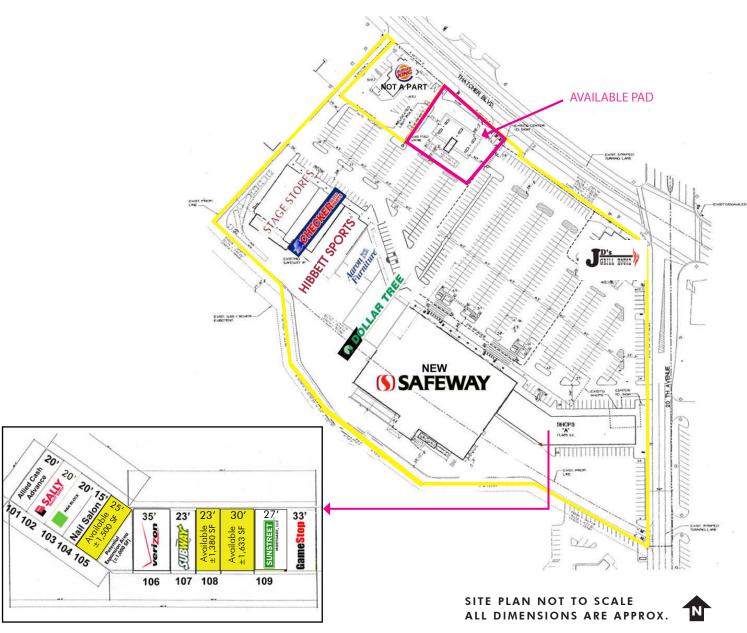

## FOR LEASE GILA VALLEY SHOPPING CENTER

## SITE PLAN

© 2019 CBRE, Inc. All rights reserved. This information has been obtained from sources believed reliable, but has not been verified for accuracy or completeness. You should conduct a careful, independent investigation of the property and verify all information. Any reliance on this information is solely at your own risk. CBRE and the CBRE logo are service marks of CBRE, Inc. All other marks displayed on this document are the property of their respective owners, and the use of such logos does not imply any affiliation with or endorsement of CBRE.

## PROPERTY FACTS

| ANCHOR TENANTS   | Safeway, Dollar Tree, Stage Stores, Hibbett Sports, O'Reilly Auto<br>Parts, GameStop                                                                                                                      |  |
|------------------|-----------------------------------------------------------------------------------------------------------------------------------------------------------------------------------------------------------|--|
| SPACES AVAILABLE | <ul> <li>±1,380 SF</li> <li>±1,500 SF</li> <li>±1,633 SF</li> <li>Available pad (for sale, ground lease or build-to-suit)</li> </ul>                                                                      |  |
| LEASE RATE       | \$15 PSF, NNN. NNN currently estimated at \$3.46/SF.                                                                                                                                                      |  |
| TRAFFIC COUNTS   | Highway 70: 20,100 vehicles per day<br>20th Avenue: <u>9,434 vehicles per day</u><br>Total: 29,534 vehicles per day<br>(Source: Arizona Department of Transportation - Safford Division)                  |  |
| HIGHLIGHTS       | <ul> <li>Grocery-anchored shopping center</li> <li>Located along main east-west route through county</li> <li>Located near Walmart Supercenter</li> <li>Pad available for sale or ground lease</li> </ul> |  |