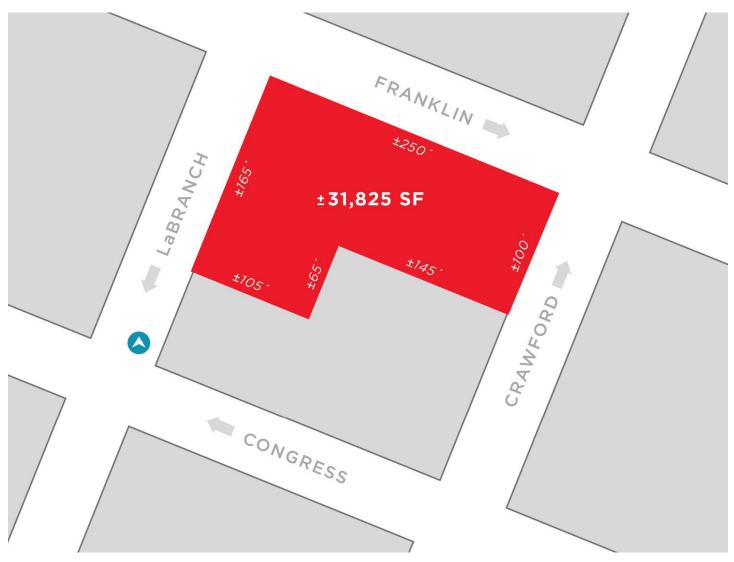

#### ± 31,825 SF OF LAND

### PROPERTY HIGHLIGHTS

- ± 31,825 sq. ft (per survey)
- One block from Minute Maid Park
- ± 250' frontage on Franklin
- ± 100' frontage on Crawford
- ± 165' frontage on La Branch
- Key map 493M
- Call broker for pricing