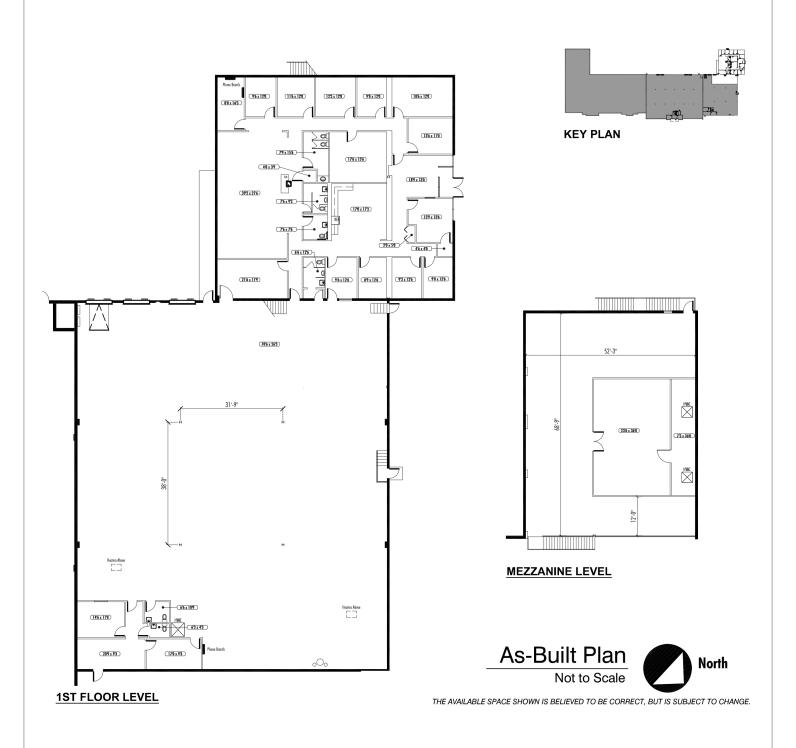

#### **BUILDING DATA 4565-4567**

Total Building SF: 66,707 SF
Available SF: 16,425 SF
Office SF: 5,954 SF
Clear Height: 24'

Loading Docks: 3 DH door
Equipment: 1 pit-leveler

All information furnished regarding property for sale, rental or financing is from sources deemed reliable, but no warranty or representation is made to the accuracy thereof and same is submitted to errors, omissions, change of price, rental or other conditions prior to sale, lease or financing or withdrawal without notice. No liability of any kind is to be imposed on the broker herein.