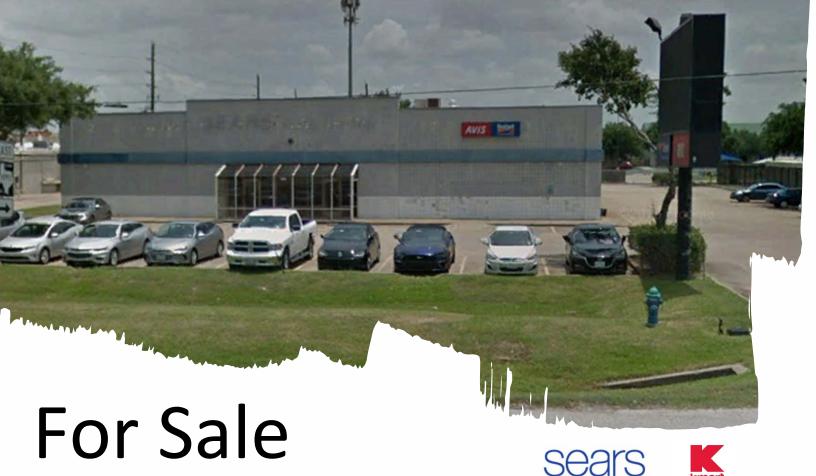

### **Property Highlights**

- Excellent visibility to Hwy 6
- · Directly across from West Oaks Mall
- Masonry construction with 8 bay doors

Building Dimensions: 100' Wide 125' Deep

**Building Configuration: Freestanding** 

Ownership: Sears Holding Corporation

Adjacent Developments:

North: Shopping Center & Movie Theater

South: Shell station

East: Former Daycare Facility

West: West Oaks Mall

# Former Sears Auto Center 2737 Hwy 6 Houston, TX