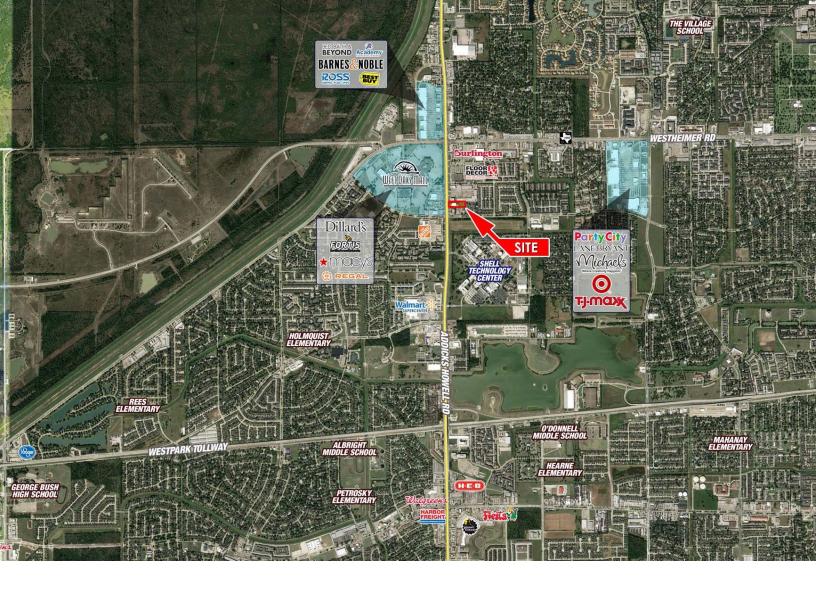

Ownership: Sears Holding Corporation

Adjacent Developments:

North: Shopping Center & Movie Theater

South: Shell station

East: Former Daycare Facility

West: West Oaks Mall