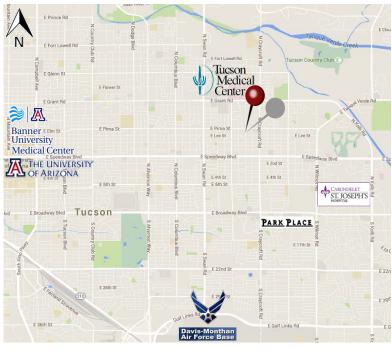

**FOR LEASE**5375, 5403-5407 E. Pima Street
Tucson, AZ 85712

## **Property Features**

- Two building, four-tenant office / retail complex
- · Conveniently located on Pima near Craycroft
- Suites may be leased individually or combined
- Suitable for office and light retail usage
- Zoned C-1