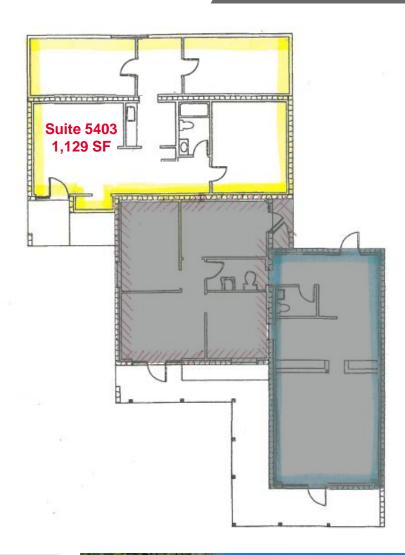

| Availability |           |              |              |
|--------------|-----------|--------------|--------------|
| Suite        | Size (SF) | Rate*        | Rent / Month |
| 5403         | 1,129     | \$14.00 / SF | \$1,317      |

## Floor Plan

Ryan McGregor Commercial Properties +1 520 546 2748 rmcgregor@picor.com