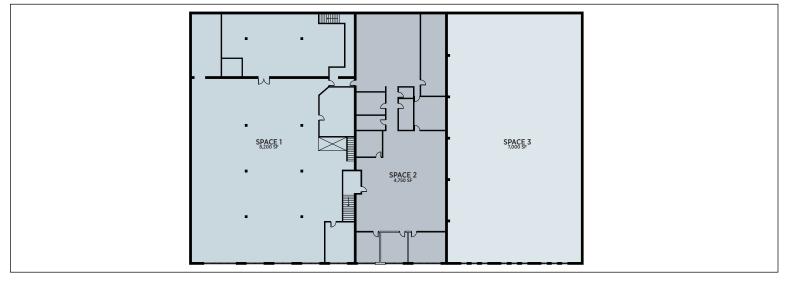

### FIRST FLOOR RENOVATION PLAN

## PROPERTY SPECIFICATIONS

| Building Size   | 35,000 Sq. Ft.                                                                                                                                                                                    |
|-----------------|---------------------------------------------------------------------------------------------------------------------------------------------------------------------------------------------------|
| Available Space | 2,000 - 35,000 Sq. Ft.                                                                                                                                                                            |
| Power           | 400 Amps                                                                                                                                                                                          |
| Loading         | 4 Drive-In Doors (12' x 12')                                                                                                                                                                      |
| Crane           | 1 15-Ton Crane                                                                                                                                                                                    |
| Zoning          | PMD-11                                                                                                                                                                                            |
| Taxes           | \$20,555 (\$0.59 PSF)                                                                                                                                                                             |
| Lease Rate      | \$14 PSF Modified Gross                                                                                                                                                                           |
| Asking Price    | \$2,200,000                                                                                                                                                                                       |
| Comments        | <ul> <li>Excellent access to the I-90/94 Dan Ryan</li> <li>Located in the hot Pilsen neighborhood</li> <li>Suitable for many uses</li> <li>East section is single story with 26' clear</li> </ul> |