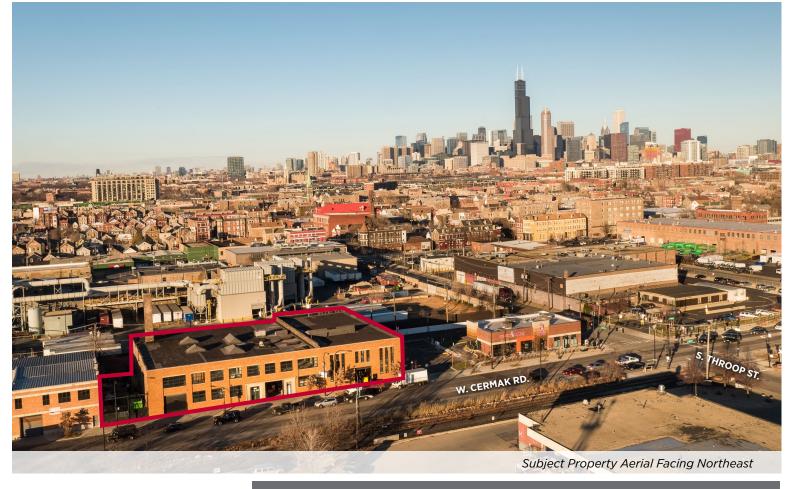

## FOR SALE OR LEASE

35,000 SF Flex Office Building on Cermak

# 1318 W. Cermak Road CHICAGO, IL 60608



For more information, please contact:

#### MARK A. NELSON, SIOR

Principal, Managing Broker 312 267-1101 Mark@NelsonHill.com

#### MICHAEL D. NELSON, SIOR

Principal 312 267-1102 Mike@NelsonHill.com

#### GAVIN STAINTHORPE

*Vice President* 312 533-2145 Gavin@NelsonHill.com

NelsonHill 1111 S. Western Avenue Chicago, IL 60612

All information contained herein is from sources deemed reliable and is submitted subject to errors, omissions and to change of price or terms without notice.

## PROPERTY SPECIFICATIONS

| Building Size   | 35,000 Sq. Ft.                                                                                                                                                                                    |
|-----------------|---------------------------------------------