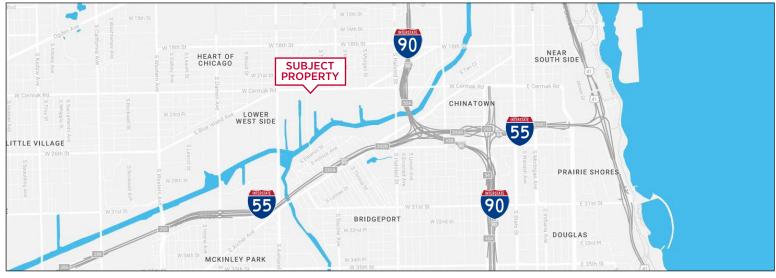

Asking Price    | \$2,200,000                                                                                                                                                                                       |
| Comments        | <ul> <li>Excellent access to the I-90/94 Dan Ryan</li> <li>Located in the hot Pilsen neighborhood</li> <li>Suitable for many uses</li> <li>East section is single story with 26' clear</li> </ul> |

ceiling heights



## FOR SALE OR LEASE

35,000sf Flex Office Building on Cermak

# 1318 W. Cermak Road CHICAGO, IL 60608





Subject Property Aerial Facing South



## FOR SALE OR LEASE

35,000sf Flex Office Building on Cermak

# 1318 W. Cermak Road CHICAGO, IL 60608

### FIRST FLOOR RENOVATION PLAN



### SECOND FLOOR RENOVATION PLAN



### **PROPERTY LOCATION**



www.NelsonHill.com