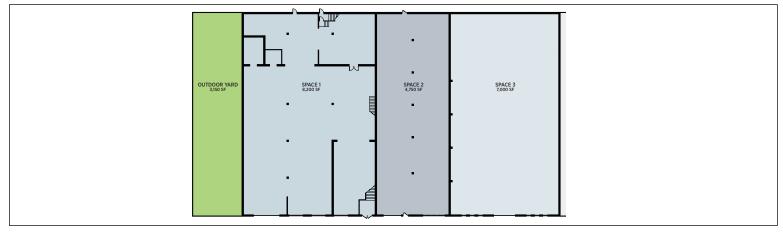

|
| Asking Price    | \$2,200,000                                                                                                                                                                                       |
| Comments        | <ul> <li>Excellent access to the I-90/94 Dan Ryan</li> <li>Located in the hot Pilsen neighborhood</li> <li>Suitable for many uses</li> <li>East section is single story with 26' clear</li> </ul> |

ceiling heights



## FOR SALE OR LEASE

35,000sf Flex Office Building on Cermak

# 1318 W. Cermak Road CHICAGO, IL 60608





Subject Property Aerial Facing South



## FOR SALE OR LEASE

35,000sf Flex Office Building on Cermak

# 1318 W. Cermak Road CHICAGO, IL 60608

### FIRST FLOOR RENOVATION PLAN



### SECOND FLOOR RENOVATION PLAN



### **PROPERTY LOCATION**



www.NelsonHill.com