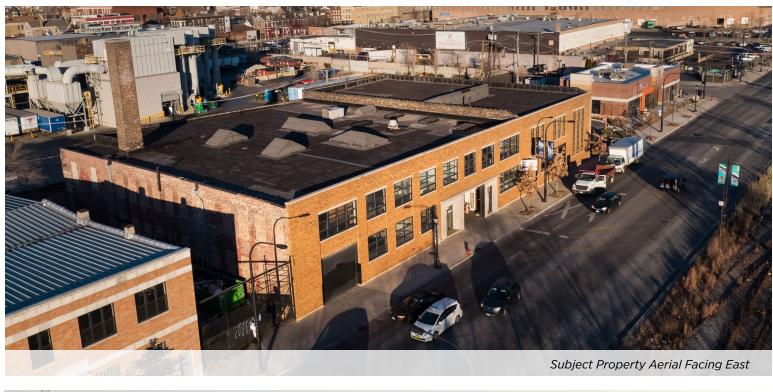

|
| Lease Rate      | \$14 PSF Modified Gross                                                                                                                                                                           |
| Asking Price    | \$2,200,000                                                                                                                                                                                       |
| Comments        | <ul> <li>Excellent access to the I-90/94 Dan Ryan</li> <li>Located in the hot Pilsen neighborhood</li> <li>Suitable for many uses</li> <li>East section is single story with 26' clear</li> </ul> |

ceiling heights



## FOR SALE OR LEASE

35,000sf Flex Office Building on Cermak

# 1318 W. Cermak Road CHICAGO, IL 60608





Subject Property Aerial Facing South



## FOR SALE OR LEASE

35,000sf Flex Office Building on Cermak

# 1318 W. Cermak Road CHICAGO, IL 60608

### FIRST FLOOR RENOVATION PLAN



### SECOND FLOOR RENOVATION PLAN



### **PROPERTY LOCATION**



www.NelsonHill.com