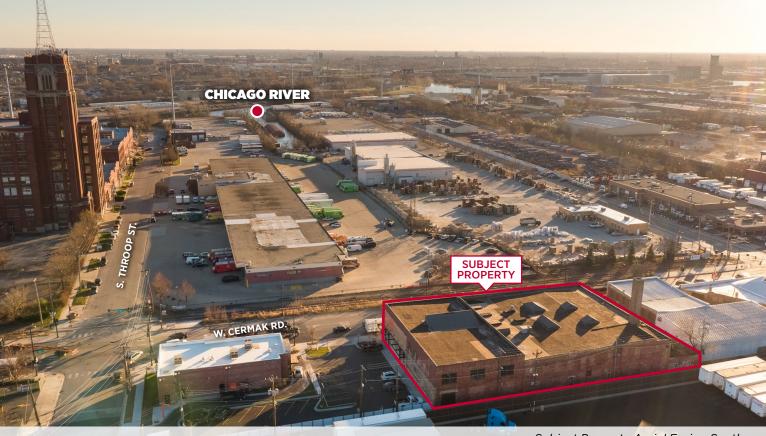

|
| Lease Rate      | \$14 PSF Modified Gross                                                                                                                                                                           |
| Asking Price    | \$2,200,000                                                                                                                                                                                       |
| Comments        | <ul> <li>Excellent access to the I-90/94 Dan Ryan</li> <li>Located in the hot Pilsen neighborhood</li> <li>Suitable for many uses</li> <li>East section is single story with 26' clear</li> </ul> |

ceiling heights



## FOR SALE OR LEASE

35,000sf Flex Office Building on Cermak

# 1318 W. Cermak Road CHICAGO, IL 60608





Subject Property Aerial Facing South



## FOR SALE OR LEASE

35,000sf Flex Office Building on Cermak

# 1318 W. Cermak Road CHICAGO, IL 60608

### FIRST FLOOR RENOVATION PLAN



### SECOND FLOOR RENOVATION PLAN



### **PROPERTY LOCATION**



www.NelsonHill.com