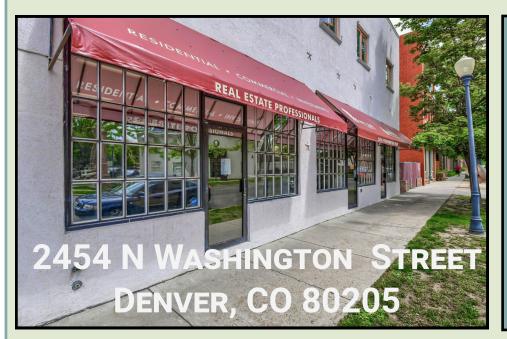

## OFFICE AND RETAIL SPACE IN FIVE POINTS

## **BUILDING DESCRIPTION**

- Off Street Parking available
- LED lighting throughout
- Shared and equipped kitchen
- Shared outdoor courtyard
- Common conference rooms
- 1/2 block to Light Rail

## **AREA AMENITIES**

- Ryan's Coffee On The Point
- Birdcall
- Rosenberg's Bagels
- Mona's Welton Street Cafe
- Goed Zuur Craft Brewery
- Safeway Grocery

- ⇒ Small Suites, Shared Office or Combined
- ⇒ Ideal for Retail Services or Professional Office
- ⇒ Good pedestrian traffic—Walk Score of 90!