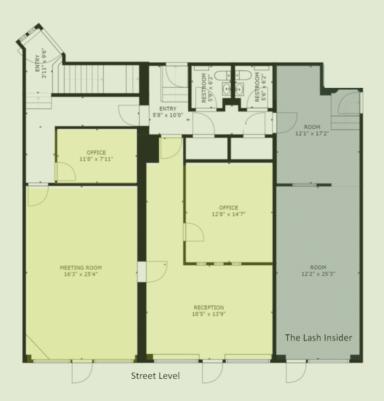

#### **AVAILABLE**

1st floor: 1,929 SF
Divisible
Flexible Combinations
Negotiable Rates and Terms

2nd floor
Private Offices
Flexible Combinations
Negotiable Rates and Terms

Click Here For Virtual Tour

Reception

**Meeting Room** 

**Breakroom** 

Conference

Courtyard