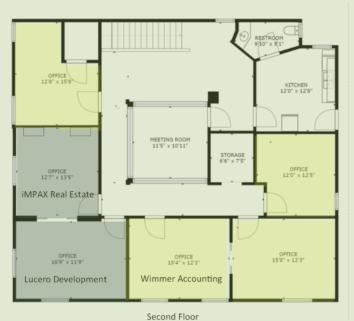

#### **AVAILABLE**

1st floor: 1,929 SF
Divisible
Flexible Combinations
Negotiable Rates and Terms

2nd floor
Private Offices
Flexible Combinations
Negotiable Rates and Terms

Click Here For Virtual Tour

Reception