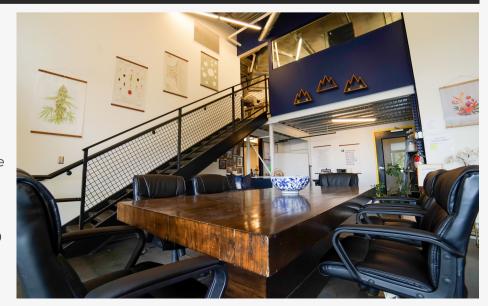

## PROPERTY FEATURES

- Two levels, total of 1,119 sq. ft.
- Expansive lower level, ~20 foot vaulted ceilings
- One private office on lower level idea for calls or executive team
- Mezzanine level ideal for teams and/or storageGarage door that allows for sunshine and air flow as well as direct entry into the suite
- Space outside of garage has been ideal for happy hours, bringing dogs to work
- Some office furnishings available for sale/otherwise suite will be unfurnished