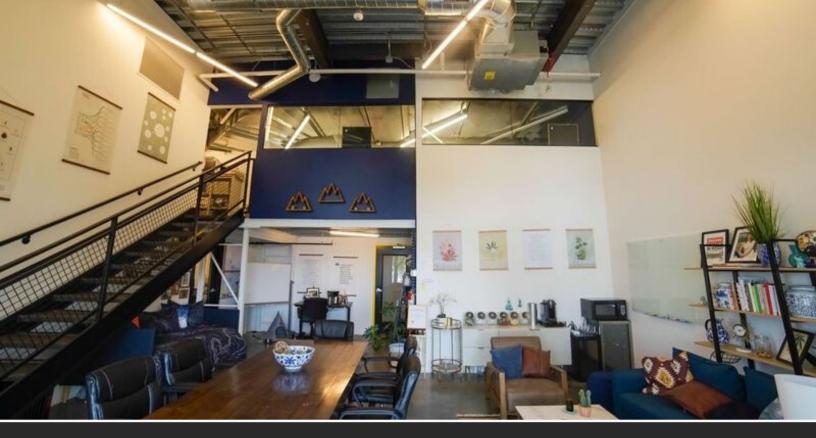

## PROPERTY FEATURES

- Two levels, total of 1,119 sq. ft.
- Expansive lower level, ~20 foot vaulted ceilings
- One private office on lower level idea for calls or executive team
- Mezzanine level ideal for teams and/or storageGarage door that allows for sunshine and air flow as well as direct entry into the suite
- Space outside of garage has been ideal for happy hours, bringing dogs to work
- Some office furnishings available for sale/otherwise suite will be unfurnished