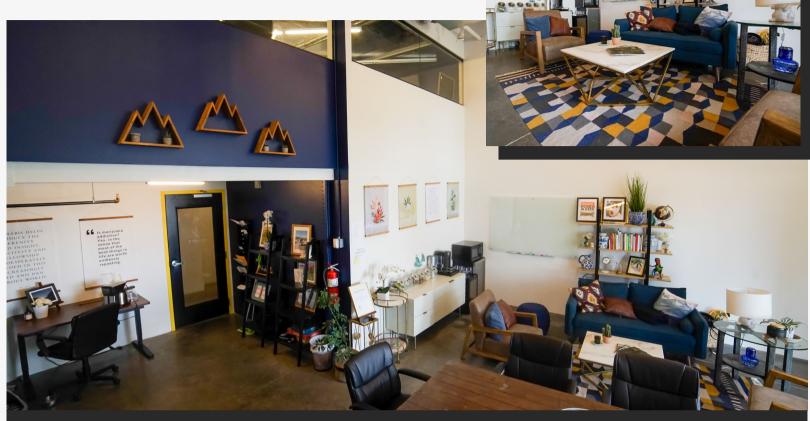

## PROPERTY FEATURES

- Two levels, total of 1,119 sq. ft.
- Expansive lower level, ~20 foot vaulted ceilings
- One private office on lower level idea for calls or executive team
- Mezzanine level ideal for teams and/or storageGarage door that allows for sunshine and air flow as well as direct entry into the suite
- Space outside of garage has been ideal for happy hours, bringing dogs to work
- Some office furnishings available for sale/otherwise suite will be unfurnished