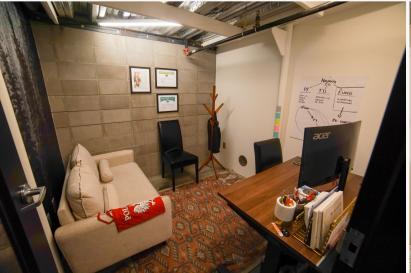

## PROPERTY FEATURES

- Two levels, total of 1,119 sq. ft.
- Expansive lower level, ~20 foot vaulted ceilings
- One private office on lower level idea for calls or executive team
- Mezzanine level ideal for teams and/or storageGarage door that allows for sunshine and air flow as well as direct entry into the suite
- Space outside of garage has been ideal for happy hours, bringing dogs to work
- Some office furnishings available for sale/otherwise suite will be unfurnished