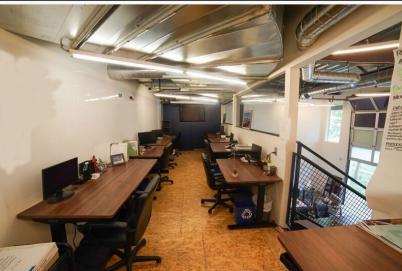

## PROPERTY FEATURES

- Two levels, total of 1,119 sq. ft.
- Expansive lower level, ~20 foot vaulted ceilings
- One private office on lower level idea for calls or executive team
- Mezzanine level ideal for teams and/or storageGarage door that allows for sunshine and air flow as well as direct entry into the suite
- Space outside of garage has been ideal for happy hours, bringing dogs to work
- Some office furnishings available for sale/otherwise suite will be unfurnished