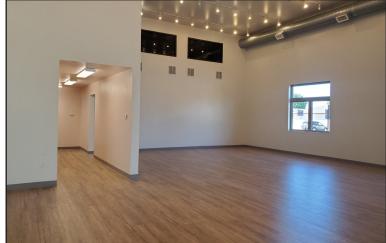

### **Property Features**

- Suite size: 3,165 sq. ft.
- Zoning: C-2
- Private entrance
- Tall ceilings
- Large, open sales floor
- Kitchenette
- Facade and monument signage available
- 33 on-site parking sapces
- Also includes a 938 sq. ft. mezzanine
- Immediate availability