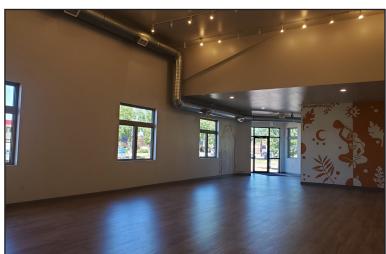

### **Property Features**

- Suite size: 3,165 sq. ft.
- Zoning: C-2
- Private entrance
- Tall ceilings
- Large, open sales floor
- Kitchenette
- Facade and monument signage available
- 33 on-site parking sapces
- Also includes a 938 sq. ft. mezzanine
- Immediate availability