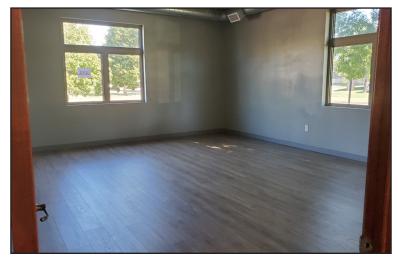

### **Property Features**

- Suite size: 3,165 sq. ft.
- Zoning: C-2
- Private entrance
- Tall ceilings
- Large, open sales floor
- Kitchenette
- Facade and monument signage available
- 33 on-site parking sapces
- Also includes a 938 sq. ft. mezzanine
- Immediate availability