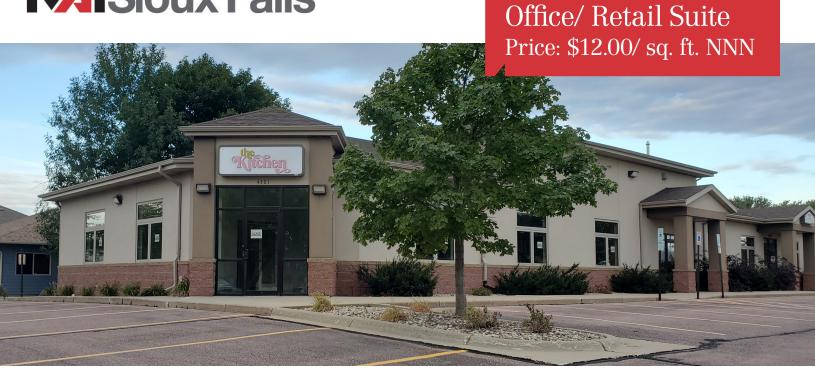

## 4301 S. Racket Drive

Sioux Falls, SD 57106

### **Property Features**

- Suite size: 3,165 sq. ft.
- Zoning: C-2
- Private entrance
- Tall ceilings
- Large, open sales floor
- Kitchenette
- Facade and monument signage available
- 33 on-site parking sapces
- Also includes a 938 sq. ft. mezzanine
- Immediate availability

### **Pricing**

- Lease rate: \$12.00/sq. ft. NNN
- Estimated NNN expenses: \$4.75/ sq. ft.