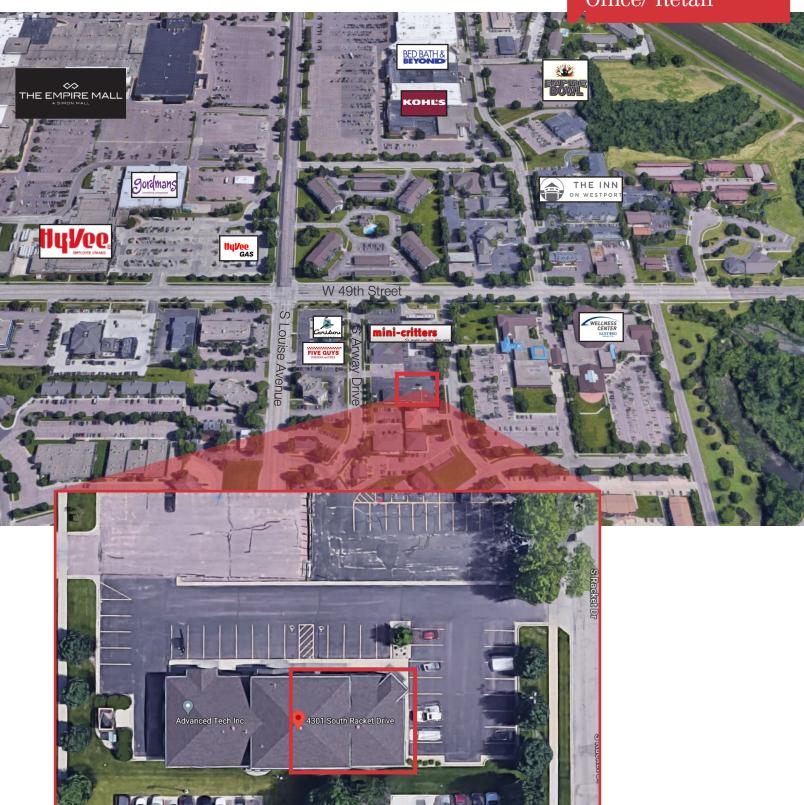

## 4301 S. Racket Drive

Sioux Falls, SD 57106

#### Location

- Just south of 49th Street directly behind Mini Critters
- Co-tenant: Advanced Tech, Inc.
- Area neighbors include: Sanford Wellness Center, Mini Critters, Hy-Vee, Empire Mall, Empire East, Five Guys, Carribou Coffee