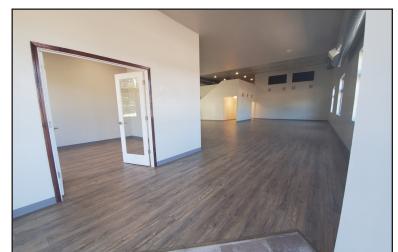

### **Property Features**

- Suite size: 3,165 sq. ft.
- Zoning: C-2
- Private entrance
- Tall ceilings
- Large, open sales floor
- Kitchenette
- Facade and monument signage available
- 33 on-site parking sapces
- Also includes a 938 sq. ft. mezzanine
- Immediate availability