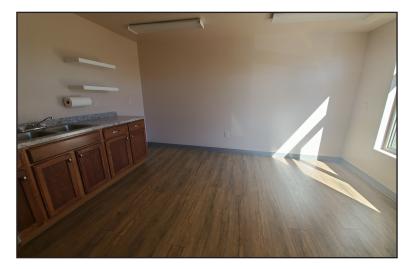

### **Property Features**

- Suite size: 3,165 sq. ft.
- Zoning: C-2
- Private entrance
- Tall ceilings
- Large, open sales floor
- Kitchenette
- Facade and monument signage available
- 33 on-site parking sapces
- Also includes a 938 sq. ft. mezzanine
- Immediate availability