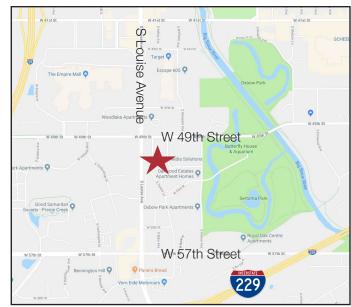

#### Location

- Just south of 49th Street directly behind Mini Critters
- Co-tenant: Advanced Tech, Inc.
- Area neighbors include: Sanford Wellness Center, Mini Critters, Hy-Vee, Empire Mall, Empire East, Five Guys, Carribou Coffee