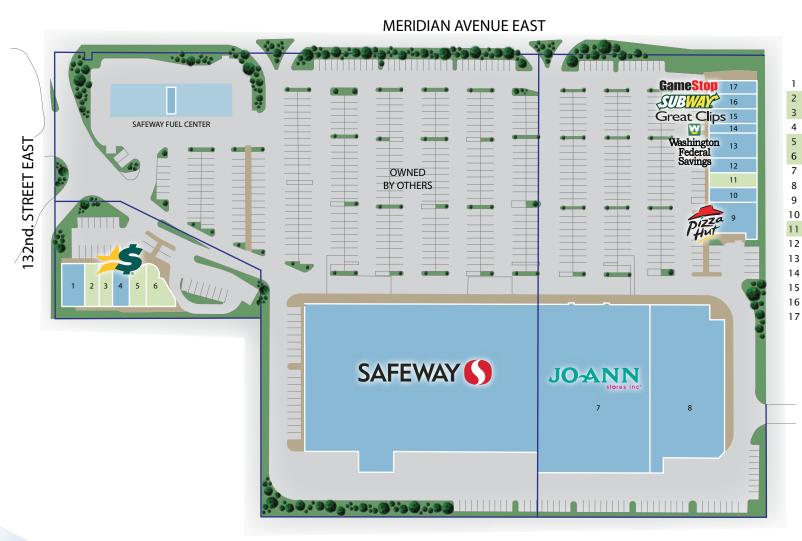

## Meridian Towne Center

Meridian Street East & 132nd. Street East Puyallup, WA 98373

## **TENANT LIST**

|   | Desert Sun Tanning       | 1,803 SF  |
|---|--------------------------|-----------|
|   | Available (20' X 80')    | 1,155 SF  |
|   | Available (18' X 58')    | 1,044 SF  |
|   | Advance America          | 1,334 SF  |
|   | Available (23' X 58')    | 1,367 SF  |
|   | Available (32' x 56')    | 1,500 SF  |
|   | Joann Fabrics            | 35,023 SF |
|   | National Furniture       | 20,849 SF |
|   | Pizza Hut                | 2,820 SF  |
| ) | Teriyaki Master          | 1,307 SF  |
| 1 | Available (20' x 65')    | 1,307 SF  |
| 2 | Cigar Land               | 1,307 SF  |
| 3 | Washington Federal       | 2,211 SF  |
| 4 | South Hill Elegant Nails | 849 SF    |
| 5 | Great Clips              | 1,307 SF  |
| 5 | Subway                   | 1,307 SF  |
| 7 | Gamestop                 | 1,176 SF  |
|   |                          |           |