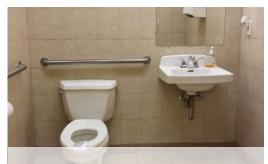

### PROPERTY SPECIFICATIONS

| PROPERTY SPECIFICATIONS |                                                                                                                                                     |
|-------------------------|-----------------------------------------------------------------------------------------------------------------------------------------------------|
| Building Size           | ± 180,000 Sq. Ft.                                                                                                                                   |
| Available Space         | Office: 3,300 Sq. Ft.<br>Showroom: 6,000 Sq. Ft.                                                                                                    |
| Land Size               | 287,606 Sq. Ft. (6.60 Acres)                                                                                                                        |
| Parking                 | Four (4) Car Spaces and Street Parking                                                                                                              |
| Zoning                  | M2-2                                                                                                                                                |
| HVAC                    | Full Heat & Air separate from rest of building                                                                                                      |
| Lease Rate              | Office: \$3,200/Month<br>Showroom: \$4,000/Month                                                                                                    |
| Comments                | <ul> <li>High quality finishes throughout</li> <li>Very well-maintained</li> <li>Great signage opportunity on busy Western<br/>Boulevard</li> </ul> |