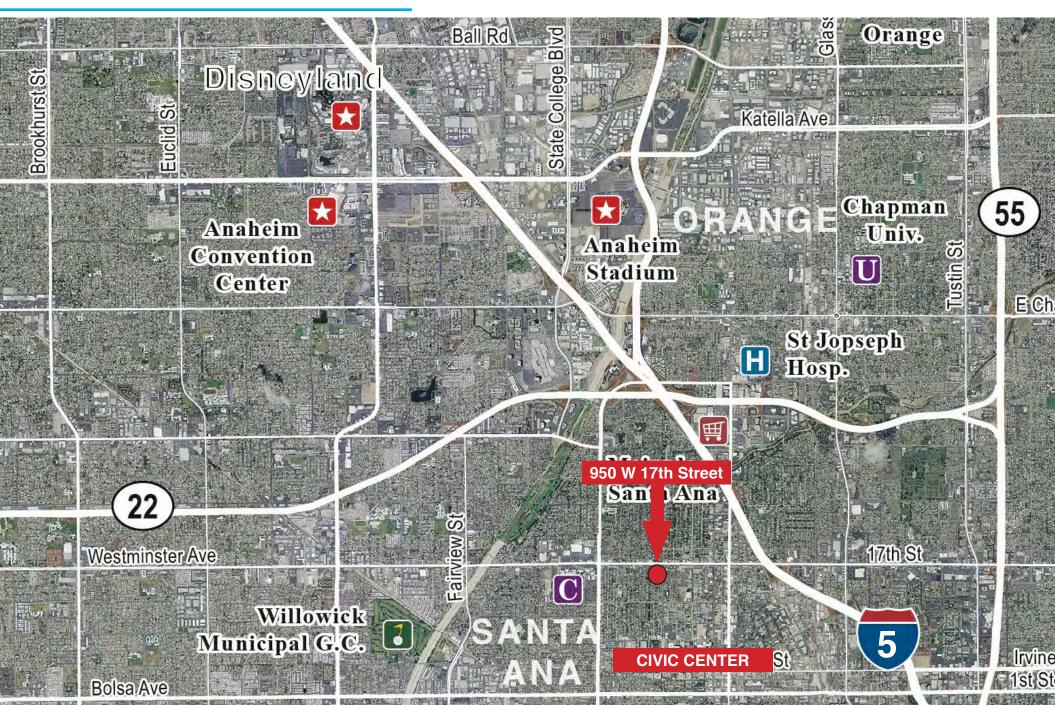

## WELLINGTON SQUARE / 950-F W 17TH ST Regional Map

LINCOLN PROPERTY CO. T 949 333 2111 LPCSOCAL.COM

Adam Nishikawa ANishikawa@LPC.c om 949.333.2130

Floor Plan

**Photos** 

Location

**Project Location:** Wellington Square is conveniently located at the signalized corner of West 17th Street and Flower in Central Orange County near the Orange County Court House and other government buildings. Main Place Mall, the Bowers Museum, The Discovery Science Center and the 5 Freeway are just minutes away. The project consists of 9 separate buildings surrounded by landscaped greenery with mature trees, shrubs and a common patio area with bench seating. There is easy access from both 17th Street and Flower.