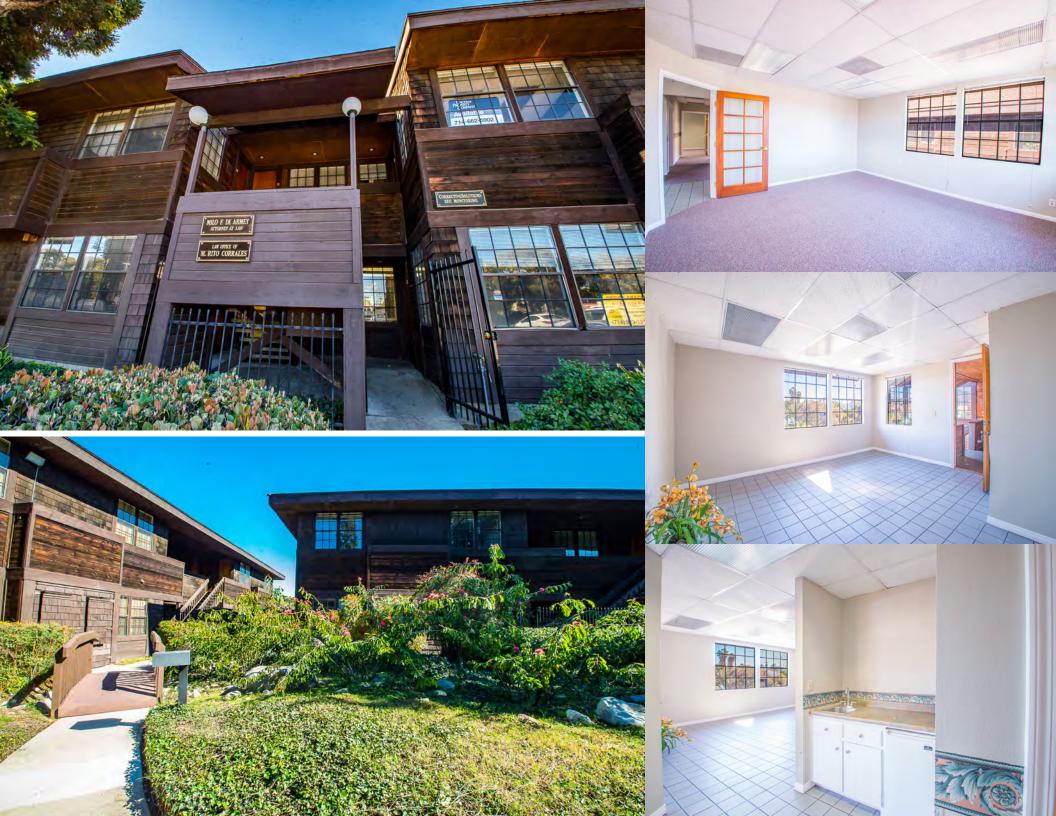

Adam Nishikawa ANishikawa@LPC.c om 949.333.2130

Floor Plan

**Photos** 

Location

**Project Location:** Wellington Square is conveniently located at the signalized corner of West 17th Street and Flower in Central Orange County near the Orange County Court House and other government buildings. Main Place Mall, the Bowers Museum, The Discovery Science Center and the 5 Freeway are just minutes away. The project consists of 9 separate buildings surrounded by landscaped greenery with mature trees, shrubs and a common patio area with bench seating. There is easy access from both 17th Street and Flower.

**Year Built:** 1982

**Zoning:** C-5 (Arterial Commercial)

Address: 950-F W. 17th Street, Santa Ana, CA 92706

**Description:** 1,350 SF office condominium on the second level. Space includes lobby, 4 private window offices (or 3 offices and a conference room), 1 interior office, interior restroom & coffee bar. Unit is currently vacant.

**Parking:** Free surface lots surround the project.

**Project Construction:** Wood frame, 2 story. Each building contains 6 condominium units. Three on the ground level and three on level 2 accessed via an external staircase. Some of the original units have been combined to create more spacious offices.