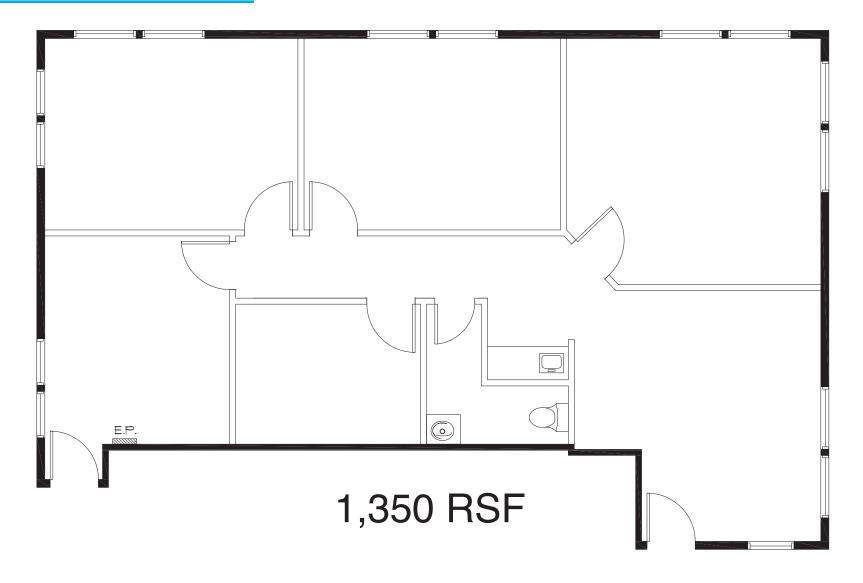

## Floor Plan

**Year Built:** 1982

**Zoning:** C-5 (Arterial Commercial)

Address: 950-F W. 17th Street, Santa Ana, CA 92706

**Description:** 1,350 SF office condominium on the second level. Space includes lobby, 4 private window offices (or 3 offices and a conference room), 1 interior office, interior restroom & coffee bar. Unit is currently vacant.