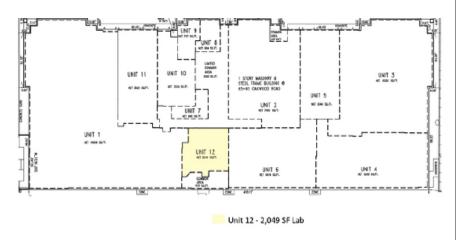

### Oakwood Road Flex

Wet Lab with Equipment

Building Size: 57,955 SF

Built in 1989

**Professionally Managed** 

Available Immediately

Unit 12 - 2,049 SF