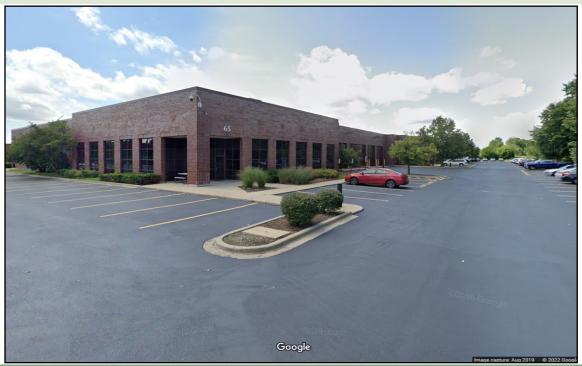

# 61-95 Oakwood Road, Lake Zurich 60047

### Oakwood Road Flex

Wet Lab with Equipment

Building Size: 57,955 SF

Built in 1989

**Professionally Managed** 

Available Immediately

Unit 12 - 2,049 SF