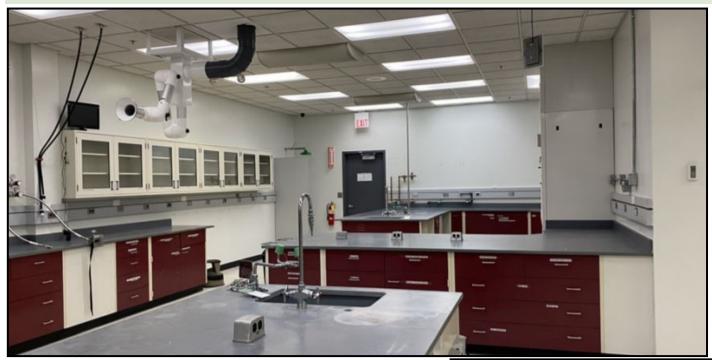

### Oakwood Road Flex

Wet Lab with Equipment

Building Size: 57,955 SF

Built in 1989

**Professionally Managed** 

Available Immediately

Unit 12 - 2,049 SF

### Unit 12 - Lab with Equipment

For More Information: Mark Levy President/Managing Broker (630) 424-8902 x 107 mlevy@sequoiarg.com www.sequoiarg.com