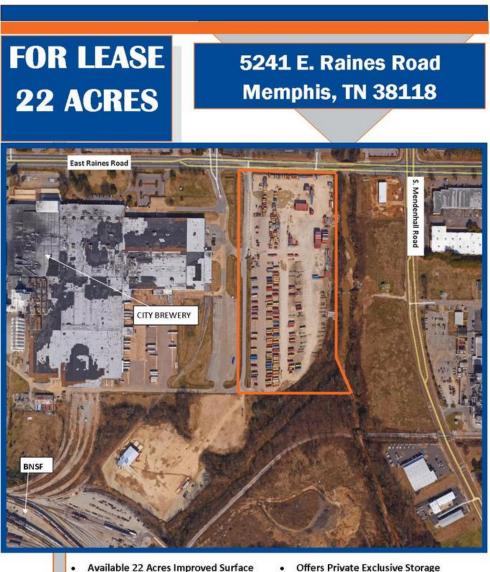

## 22 ACRES FOR LEASE

5241 East Raines Road, Memphis, TN 38118

- Flat Trailer/Container Storage Area . Adjacent to NE Side BNSF .
- Fencing Around Property Border
- Stadium Lighting 24/7
- Ideal For Drayage Operation

#### **I Sperry Van Ness.** estec Realty Services

- •
- **Trailer Pads Installed**
- **Direct Access To I-22**
- **Offers Tight Security**
- Provides Good Visibility
- US Customs/C-PTAT Guidelines

Holice Jeffries 
Chris Watson 901.758.2424