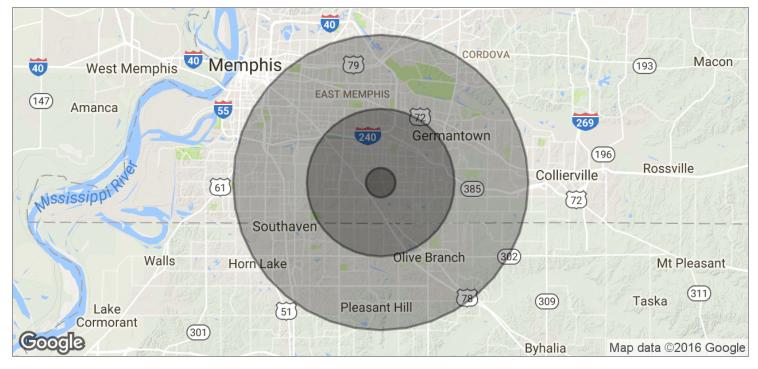

## 22 ACRES FOR LEASE

5241 East Raines Road, Memphis, TN 38118

| POPULATION          | 1 MILE | 5 MILES  | 10 MILES       |  |
|---------------------|--------|----------|----------------|--|
| TOTAL POPULATION    | 1,938  | 175,476  | 596,759        |  |
| MEDIAN AGE          | 26.8   | 32.6     | 34.7           |  |
| MEDIAN AGE (MALE)   | 27.0   | 29.8     | 32.6           |  |
| MEDIAN AGE (FEMALE) | 26.6   | 34.6     | 36.4           |  |
| HOUSEHOLDS & INCOME | 1 MILE | 5 MILES  | 10 MILES       |  |
| HOUSEHOLDS & INCOME |        | 0 PHILLO |                |  |
| TOTAL HOUSEHOLDS    | 602    | 66,765   | 224,896        |  |
|                     |        |          | 224,896<br>2.7 |  |
| TOTAL HOUSEHOLDS    | 602    | 66,765   | ,              |  |