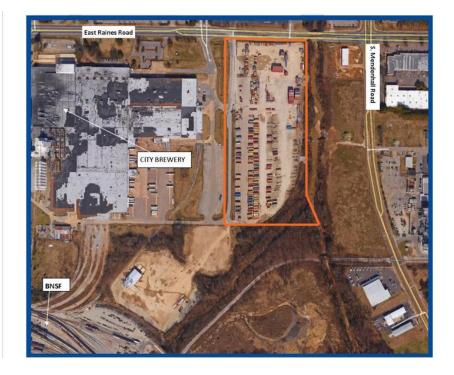

## 22 ACRES FOR LEASE

5241 East Raines Road, Memphis, TN 38118

#### **PROPERTY DESCRIPTION AND HIGHLIGHTS**

- \* Available 22 Acres improved surface\* Stadium lighting 24-7
- \* Flat trailer/container storage area
- \* Ideal for drayage operation
- \* Fencing around property border
- \* Trailer pads existing
- \* Highly visibile location
- \* Adjacent to City Brewery

#### CROSS STREETS: S. Mendenhall Road

HOLICE JEFFRIES Senior Advisor CHRISTOPHER WATSON

Advisor 901.758.2424 X25 chris.watson@svn.com

All SVN® Offices Independently Owned & Operated. The information listed above has been obtained from sources we believe to be reliable, however, we accept no responsibility for its correctness.