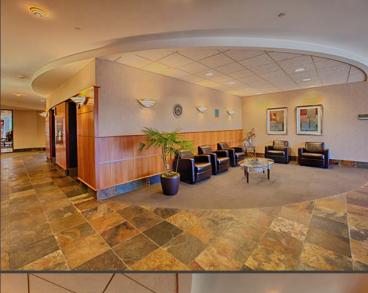

## **BUILDING FEATURES**

245 S. Executive Drive is beautifully landscaped, three-story office building located in the heart of Brookfield's Executive Drive office submarket.

Additional building features include:

- Monument / building signage available
- Located across the street from public transportation
- LEED Silver Certified by the USGBC
- Numerous nearby amenities including lodging, dining and national retailers
- Within walking distance of Brookfield Square Mall
- Excellent freeway accessibility