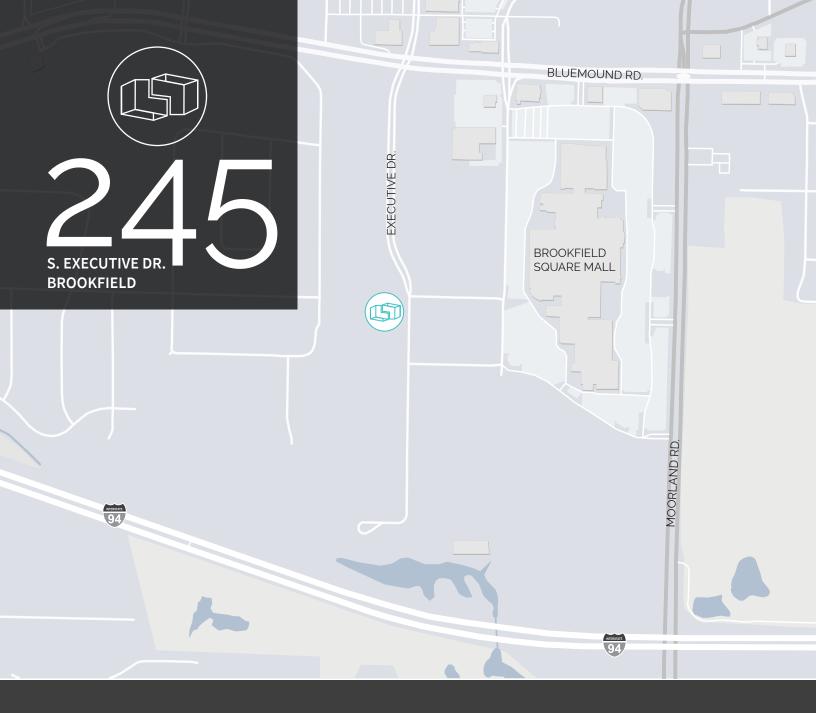

S. EXECUTIVE DR. BROOKFIELD

DAN JESSUP MANAGING DIRECTOR +1 414 254 1572 dan.jessup@am.jll.com

## **BUILDING FEATURES**

245 S. Executive Drive is beautifully landscaped, three-story office building located in the heart of Brookfield's Executive Drive office submarket.

Additional building features include:

- Monument / building signage available
- Located across the street from public transportation
- LEED Silver Certified by the USGBC
- Numerous nearby amenities including lodging, dining and national retailers
- Within walking distance of Brookfield Square Mall
- Excellent freeway accessibility