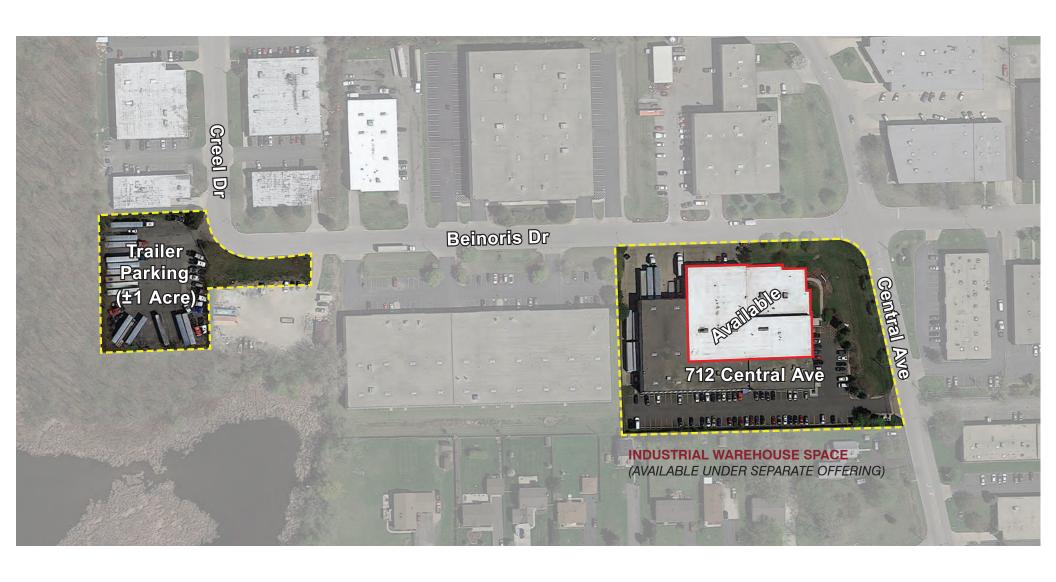

### TRAILER PARKING

±1.104 Acres Available for Sale

Close proximity to future full interchange at I-390 & Wood Dale Road.

Trailer lot improvements include asphalt, dolly pad, lighting and fencing with electronic gate.

) "In-place" rental income!

Can be purchased individually or as a part of a building package.