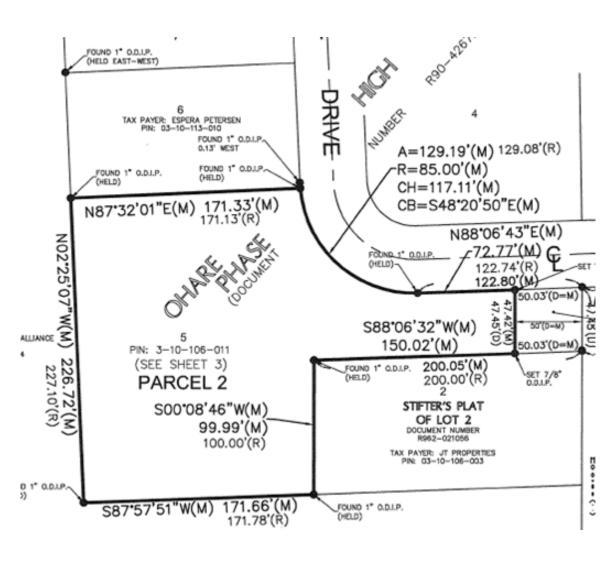

#### **PROPERTY SPECIFICATIONS:**

 Size:
 ±1.104 Acres / 48,109 SF

 PIN:
 03-10-113-011

 Real Estate Taxes:
 \$15,641.60 (2015 Actual)

**Sale Price:** \$785,000 / \$16.32 PSF (land)

**Comments:** > "In-place" zoning entitlement for Trailer Storage