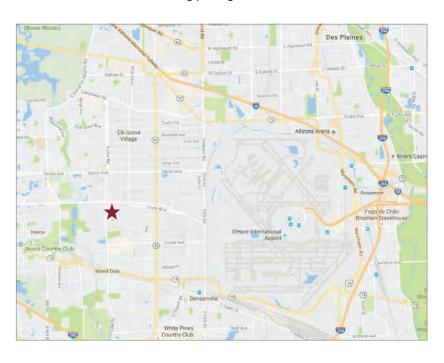

# SE CORNER OF CREEL DR & BEINORIS DR

Wood Dale, Illinois - DuPage County

### TRAILER PARKING

±1.104 Acres Available for Sale