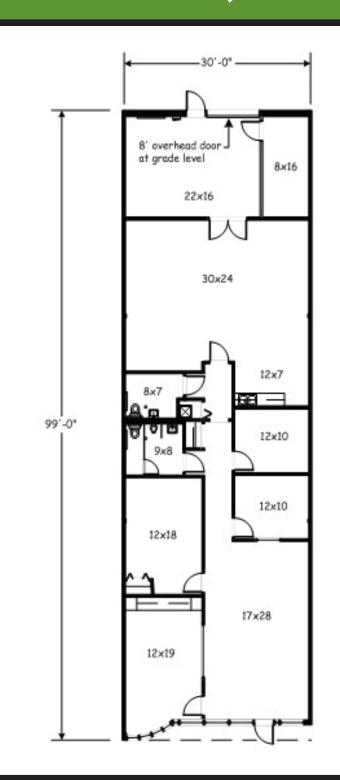

### **PROPERTY STATISTICS**

**Available Immediately** 

Available SF 2,908 Office SF 2,556 Warehouse SF 352 **Base Rent** \$9.00/SF

**2012 NNN** \$4.44/SF \$3,256.96 **Monthly Rent Loading Dock** None **Drive-In Loading** One (1)