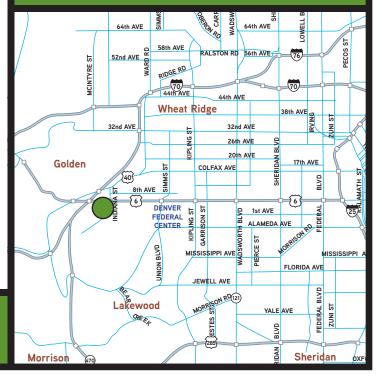

## FOR LEASE 2,908 SF





West Park Business Center is conveniently located at the southwest corner of West 6th Avenue and Indiana Street, the flexible building design allows for any combination of office, showroom and distribution uses. Only 15 minutes to downtown Denver.

### **PROPERTY STATISTICS**

**Available Immediately** 

Available SF 2,908 Office SF 2,556 Warehouse SF 352 **Base Rent** \$9.00/SF

**2012 NNN** \$4.44/SF \$3,256.96 **Monthly Rent Loading Dock** None **Drive-In Loading** One (1)

**Parking Facilities** Unreserved, Surface **Power** 200 Amp/3-Phase

14'- 0"

Zoning **PUD** 

**Drop Ceiling** 

Taxes Unincorporated

**Jefferson County** 

### 15000 W. 6th Ave., Unit 102 Golden, CO 80401



#### FIRST INDUSTRIAL REALTY TRUST

8200 Park Meadows Drive, Suite 8226, Lone Tree, CO 80124 T: (303) 220-5565 F: (303) 220-5585 www.firstindustrial.com



# FOR LEASE 2,908 SF





**Exclusive Agent:** 



T.J. Smith, SIOR (303) 283-4576 tj.smith@colliers.com

#### **COLLIERS INTERNATIONAL**

4643 South Ulster Street Suite 1000 Denver, Colorado 80237 303.745.5800 303.745.5888 fax www.colliers.com

All information furnished regarding the property for sale, rental or financing is obtained from sources deemed reliable. No representation is made to the accuracy thereof and is submitted subject to errors, omissions, change of price rental or other conditions, prior sale, lease, or financing, or withdrawal without notice. First Industrial Realty Trust, Inc. represents the Seller in this trans