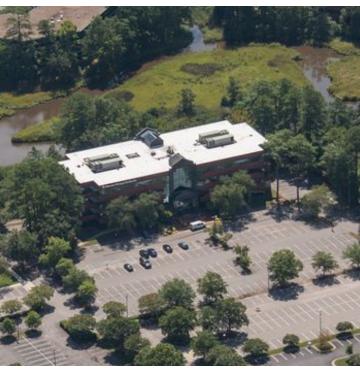

#### **PROPERTY OVERVIEW**

#### **PROPERTY OVERVIEW**

Four story, Class A, brick and glass office building of modern design located in the desirable Reflections Office Park in the Lynnhaven Corridor of Virginia Beach. This meticulously landscaped office park overlooks the London Bridge Creek offering water views and a serene park setting. LEED® Gold Certified - O&M 2009, the building offers advanced operating and energy management systems. Parking is ample with 4.5 spaces per 1,000 square feet.