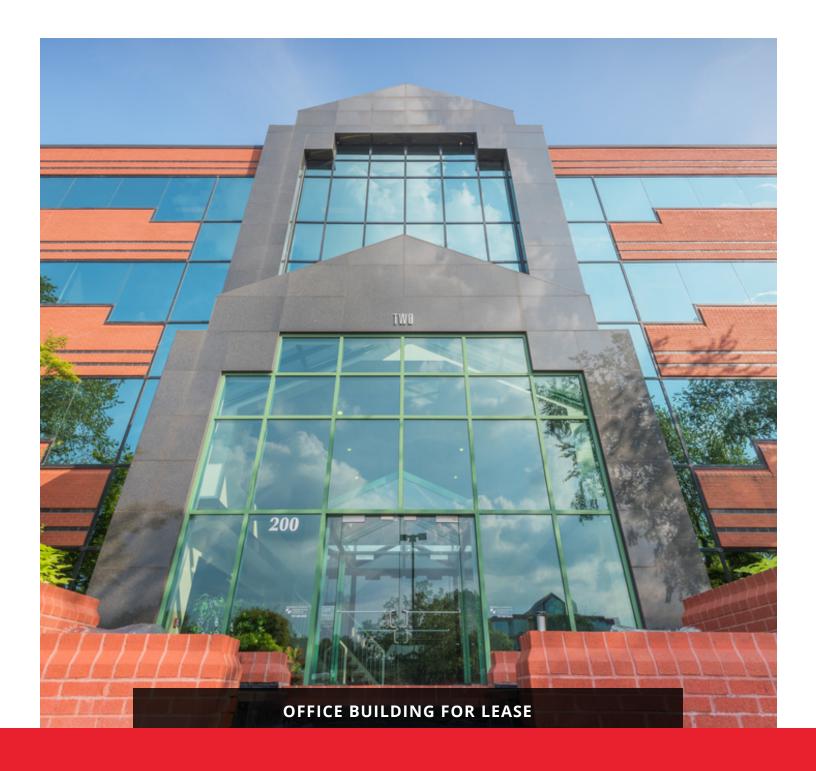

# **REFLECTIONS II**

200 GOLDEN OAK CT, VIRGINIA BEACH, VA 23452

#### **PROPERTY OVERVIEW**

Four story, Class A, brick and glass office building of modern design located in the desirable Reflections Office Park in the Lynnhaven Corridor of Virginia Beach. This meticulously landscaped office park overlooks the London Bridge Creek offering water views and a serene park setting. LEED® Gold Certified - O&M 2009, the building offers advanced operating and energy management systems. Parking is ample with 4.5 spaces per 1,000 square feet.