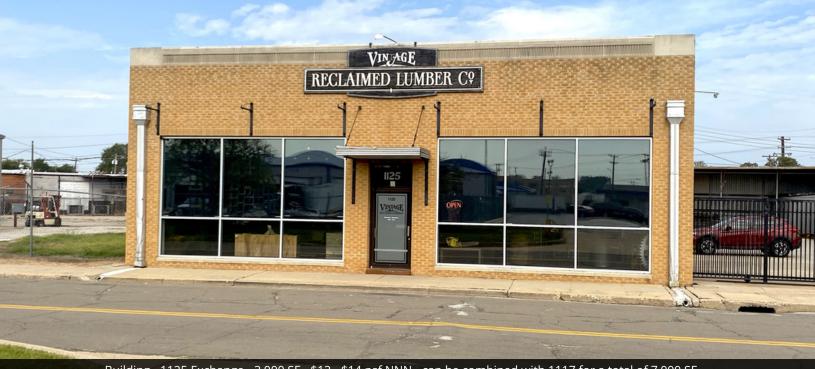

# PRICE EDWARDS

Former Vintage Reclaimed Lumber Co - Building 1117-1125 Exchange, Oklahoma City, OK 73108

Building - 1125 Exchange - 3,000 SF - \$12 - \$14 psf NNN - can be combined with 1117 for a total of 7,000 SF

| SPACES            | LEASE RATE            | SPACE SIZE |
|-------------------|-----------------------|------------|
| 1117 Exchange Ave | \$12.00 - 14.00 SF/yr | 4,000 SF   |
| 1125 Exchange Ave | \$12.00 - 14.00 SF/yr | 3,000 SF   |