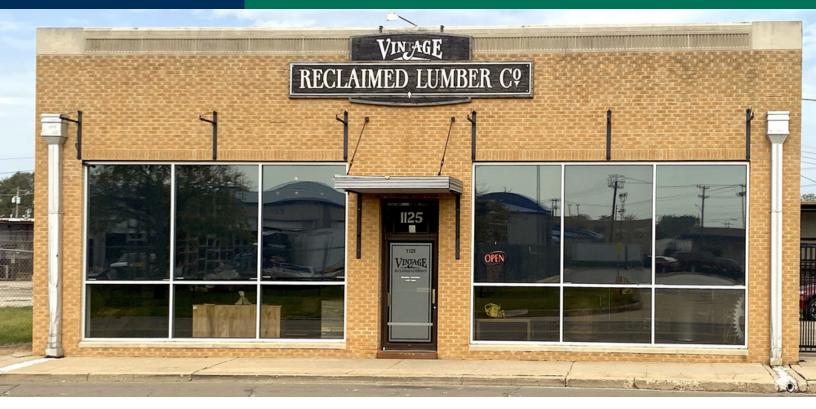

### PRICE EDWARDS

Former Vintage Reclaimed Lumber Co - Building 1117-1125 Exchange, Oklahoma City, OK 73108

#### **PROPERTY OVERVIEW**

Exciting opportunity to be part of a rapidly developing district around OKC's Public Farmer's Market. Available for Lease: 3,000-7,000 SF two-tenant building plus a fenced in yard. Formerly a reclaimed wood and furniture company this property has a modern industrial chic showroom plus the workshop and storage. The City recently upgraded the infrastructure and re-surfaced the road in front of the building on Exchange Avenue. Local Retailers include: Public Farmer's Market, Powerhouse Bar, The Loaded Bowl, and Bad Axe Throwing.