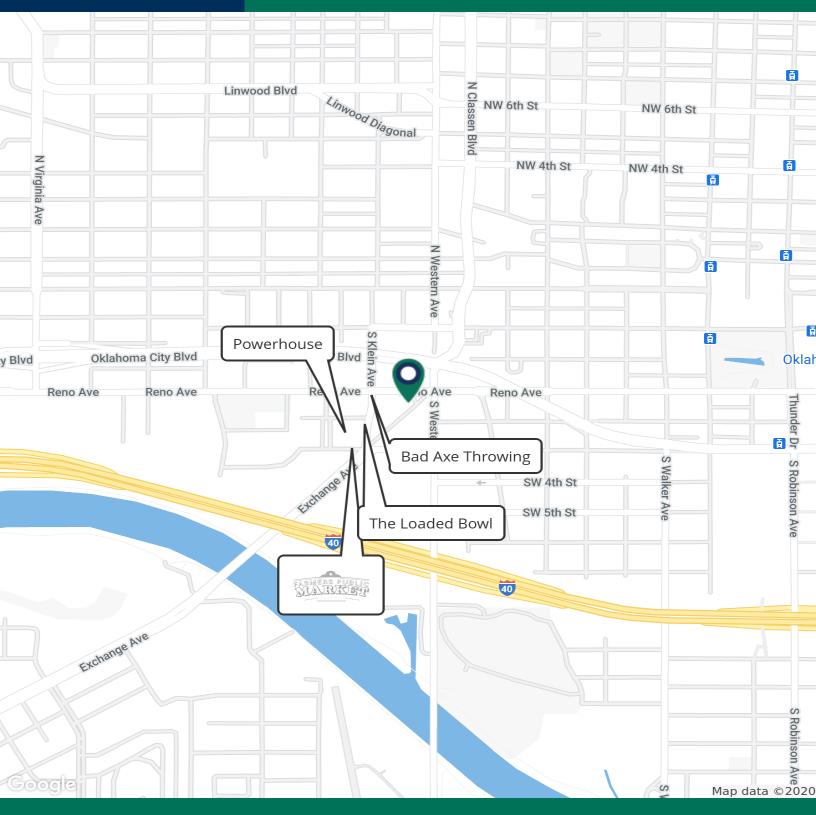

#### **PROPERTY OVERVIEW**

Exciting opportunity to be part of a rapidly developing district around OKC's Public Farmer's Market. Available for Lease: 3,000-7,000 SF two-tenant building plus a fenced in yard. Formerly a reclaimed wood and furniture company this property has a modern industrial chic showroom plus the workshop and storage. The City recently upgraded the infrastructure and re-surfaced the road in front of the building on Exchange Avenue. Local Retailers include: Public Farmer's Market, Powerhouse Bar, The Loaded Bowl, and Bad Axe Throwing.